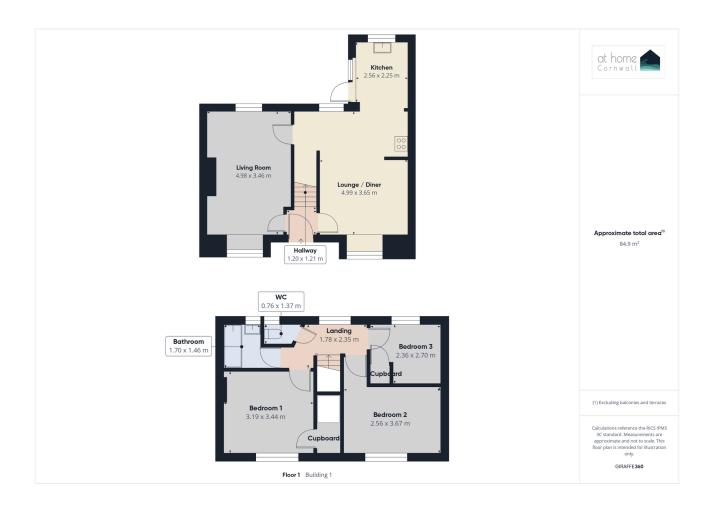

## Fuller Road, Perranporth - Prime Village Location - Moments from the beach!

Offers In Region Of £337,500

Stunning Turnkey Coastal Home in the Heart of Perranporth | Just Steps from the Beach | Stylishly Renovated | Exceptionally Versatile | Contemporary 3-bedroom semi-detached family home | Turnkey condition with full renovation and extension | Prime central location - just 2 minutes' walk to Perranporth Beach | Light-filled open-plan kitchen/living/dining area | Separate lounge with fireplace and bay views over the dunes | Three bedrooms two with built-in wardrobes | Modern family bathroom plus separate W/C | 360 Tour - CLICK THE LINK! | Front and rear garden with two patio areas for alfresco dining | Detached garden room/home office with EV charging supply | Private driveway with off-road parking for several vehicles | Perfect for permanent residence, holiday let, or long-term rental |

- Stunning turnkey coastal 3 bed semi detached home in the heart of Perranporth
- Private driveway with off-road parking for several vehicles
- Light-filled open-plan kitchen/living/ dining area
- Modern family bathroom plus separate W/C
- Front and rear garden with two patio areas for alfresco dining

- Prime central location just 2 minutes' walk to Perranporth Beach
- Turnkey condition with full stylish renovation and extension
- Separate lounge with fireplace and bay views over the dunes
- 360 Tour CLICK THE LINK!
- Detached garden room/home office with EV charging supply