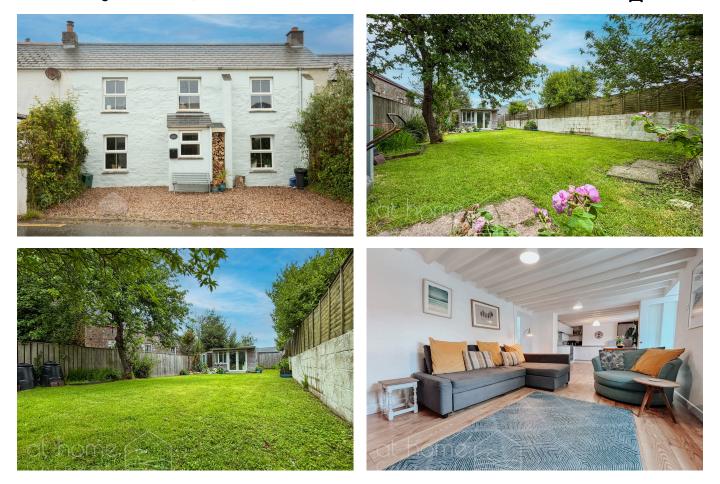

## Goonhavern, Truro, TR4 - Prime Central Village Location

Offers In Region Of £280,000 - CASH BUYERS ONLY!

🍋 3 🕒 1 🚘 1

\*\*\*Stunning 3-Bedroom Terraced Cottage in the Heart of Goonhavern - CASH BUYERS ONLY – Charming Village Home, Fantastic Holiday Let or Business Opportunity\*\*\* | Impeccably Renovated Throughout | Spacious Open-Plan Kitchen/Diner | Cosy Lounge with Log Burner | Separate Utility Room | Driveway Parking for Two Vehicles | Perfect blend of traditional character and modern luxury | Expansive, level, enclosed rear garden, laid mostly to lush green lawn with Garden Cabin/Office | Quiet Yet Central Village Location | Minutes from Perranporth Beach and North Coast Scenery | Beautifully presented 3-bedroom terraced cottage offers the perfect fusion of traditional character and contemporary style. Renovated throughout to an exceptional standard, it is an ideal property for those seeking a stylish permanent home, a coastal retreat, or an exciting holiday let/investment opportunity |

At Home Cornwall Ltd Company Reg: 12746530

- Stunning 3-Bedroom impeccably presented terraced character cottage
- Impeccably renovated and decorated throughout
- 360 TOUR!!!!
- Spacious and stunning open plan kitchen/diner (perfectly balanced for modern family life)
- Perfect blend of traditional character and modern luxury

- CASH BUYERS ONLY Charming village home/Ideal Holiday Let/Second Home
- Off road driveway parking for two vehicles
- Popular central village location yet minutes from Perranporth Beach and North Coast Scenery
- Separate utility room
- Expansive, level, enclosed rear garden, laid mostly to lush green lawn. Garden Cabin for Storage/WFH Office Facility (via a short walk)