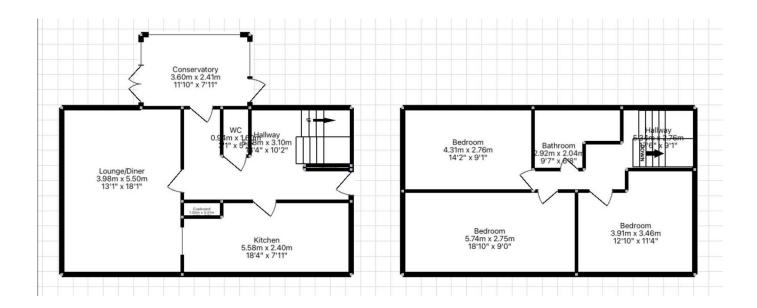

## Perranporth, TR6

Offers In Region Of £385,000

##COASTAL RETREAT##

Discover a MODERN, COASTAL, semi-detached 3-BEDROOM FAMILY home, beautifully presented and ready to move in with NO ONWARD CHAIN. Featuring a single garage and centrally located in Perranporth, it's just a five-minute stroll to the beach and local amenities. The property boasts a deceptively spacious interior and a large decked garden, perfect for alfresco dining. Situated in a highly sought-after location with no ongoing chain, this property presents a desirable investment opportunity. Its versatility allows for use as a residential home or as a rental property, with high demand in the area!