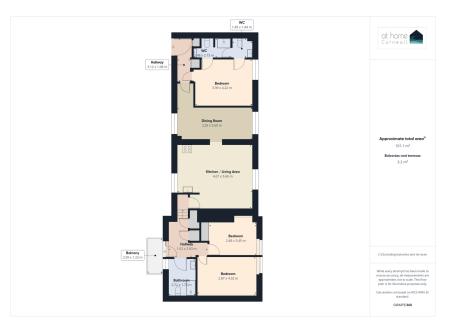

## Heligan House, Pentewan, St Austell - Grand Ground Floor Apartment

Offers In Region Of £269,000

- Grand Ground Floor 3 Double
  360 Tour CLICK THE LINK Bedroom Residence in the Iconic Heligan House
- The largest apartment within Beautiful Sea Views from the the majestic Heligan House
  - arounds
- Short drive from beaches and 8 acres of immaculately South West Coast Path
- A Rare Opportunity to Own a Piece of Georgian Splendour! Grade II Listed!
- Versatile Could be turned back into 2 apartments -Multigenerational living, holiday home, downsizers, families!

Grand Ground Floor 3 Double Bedroom Residence in the Iconic Heligan House | 360 Tour - CLICK THE LINK | The largest apartment within the majestic Heligan House | Beautiful Sea Views from the grounds | Short drive from some of Cornwall's most celebrated beaches and South West Coast Path | 8 acres of immaculately maintained private grounds, including enchanting woodland walks, sweeping lawns, and ancient, mature trees | A Rare Opportunity to Own a Piece of Georgian Splendour! | Off road driveway parking for numerous vehicles, | Unmatched versatility – ideal for downsizers seeking grandeur without the maintenance of a large house, families wanting space and access to nature, multi-generational living, or those looking for a premium holiday home or investment opportunity. Its generous proportions, unique character, and access to grounds make it highly appealing for use as a luxurious holiday retreat in one of Cornwall's most desirable locations!