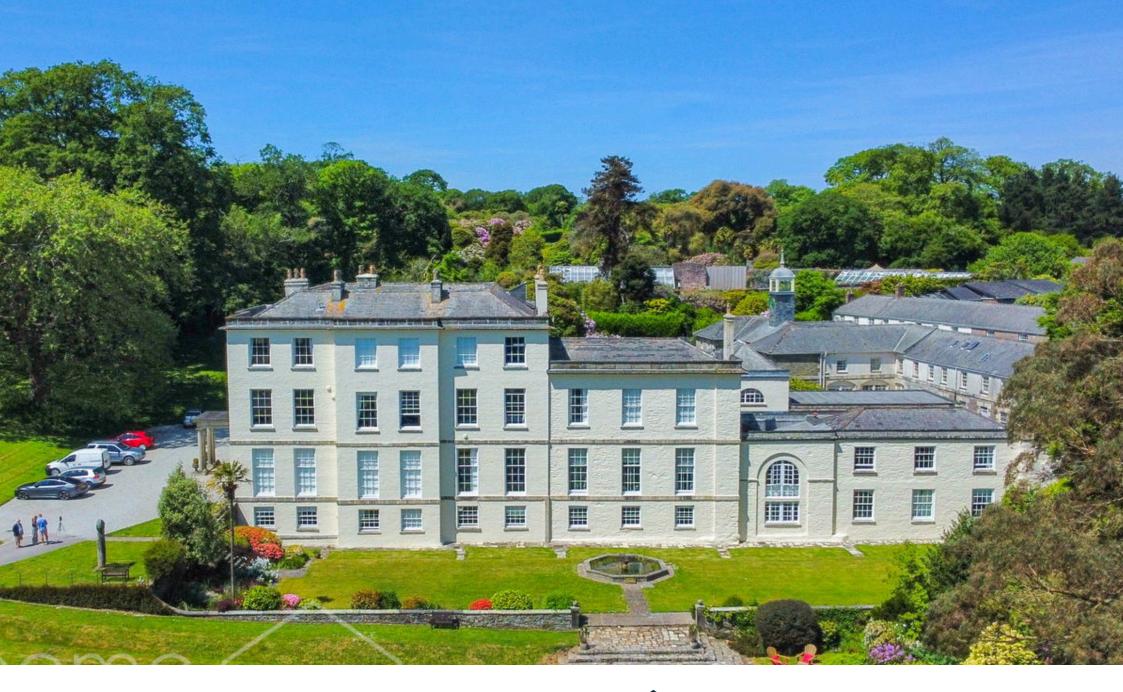

## Heligan House, Pentewan, St Austell - Grand Ground Floor Apartment

Offers In Region Of £269,000

- Grand Ground Floor 3 Double
  360 Tour CLICK THE LINK Bedroom Residence in the Iconic Heligan House
- The largest apartment within Beautiful Sea Views from the the majestic Heligan House
  - arounds
- Short drive from beaches and 8 acres of immaculately South West Coast Path
- A Rare Opportunity to Own a Piece of Georgian Splendour! Grade II Listed!
- Versatile Could be turned back into 2 apartments -Multigenerational living, holiday home, downsizers, families!

Grand Ground Floor 3 Double Bedroom Residence in the Iconic Heligan House | 360 Tour - CLICK THE LINK | The largest apartment within the majestic Heligan House | Beautiful Sea Views from the grounds | Short drive from some of Cornwall's most celebrated beaches and South West Coast Path | 8 acres of immaculately maintained private grounds, including enchanting woodland walks, sweeping lawns, and ancient, mature trees | A Rare Opportunity to Own a Piece of Georgian Splendour! | Off road driveway parking for numerous vehicles, | Unmatched versatility – ideal for downsizers seeking grandeur without the maintenance of a large house, families wanting space and access to nature, multi-generational living, or those looking for a premium holiday home or investment opportunity. Its generous proportions, unique character, and access to grounds make it highly appealing for use as a luxurious holiday retreat in one of Cornwall's most desirable locations!