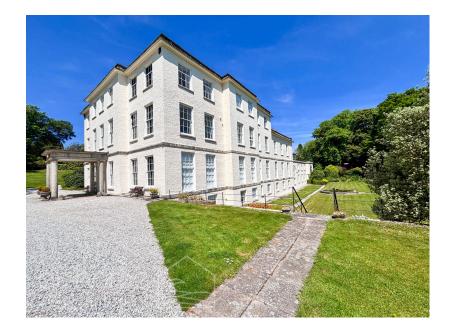

## Heligan House, Pentewan, St Austell - Grand Ground Floor Apartment

Offers In Region Of £269,000

- Grand Ground Floor 3 Double
  360 Tour CLICK THE LINK Bedroom Residence in the Iconic Heligan House
- The largest apartment within Beautiful Sea Views from the the majestic Heligan House
  - arounds
- Short drive from beaches and 8 acres of immaculately South West Coast Path
- A Rare Opportunity to Own a Piece of Georgian Splendour! Grade II Listed!
- Versatile Could be turned back into 2 apartments -Multigenerational living, holiday home, downsizers, families!

- Off road driveway parking for numerous vehicles, access to two garages

maintained private grounds

 Shared amenities: The grand entrance foyer and reception rooms perfect for hosting quests, wine cellar for private collections, laundry drying room, and the sheer indulgence of the surrounding garden

Grand Ground Floor 3 Double Bedroom Residence in the Iconic Heligan House | 360 Tour - CLICK THE LINK | The largest apartment within the majestic Heligan House | Beautiful Sea Views from the grounds | Short drive from some of Cornwall's most celebrated beaches and South West Coast Path | 8 acres of immaculately maintained private grounds, including enchanting woodland walks, sweeping lawns, and ancient, mature trees | A Rare Opportunity to Own a Piece of Georgian Splendour! | Off road driveway parking for numerous vehicles, | Unmatched versatility – ideal for downsizers seeking grandeur without the maintenance of a large house, families wanting space and access to nature, multi-generational living, or those looking for a premium holiday home or investment opportunity. Its generous proportions, unique character, and access to grounds make it highly appealing for use as a luxurious holiday retreat in one of Cornwall's most desirable locations!