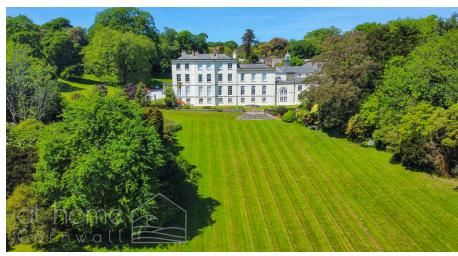

## Heligan House, Pentewan, St Austell - Grand Ground Floor Apartment

Offers In Region Of £269,000

- Grand Ground Floor 3 Double
  360 Tour CLICK THE LINK Bedroom Residence in the Iconic Heligan House
- The largest apartment within Beautiful Sea Views from the the majestic Heligan House
  - arounds
- Short drive from beaches and 8 acres of immaculately South West Coast Path
- A Rare Opportunity to Own a Piece of Georgian Splendour! Grade II Listed!
- Versatile Could be turned back into 2 apartments -Multigenerational living, holiday home, downsizers, families!

- Off road driveway parking for numerous vehicles, access to two garages

maintained private grounds

 Shared amenities: The grand entrance foyer and reception rooms perfect for hosting quests, wine cellar for private collections, laundry drying room, and the sheer indulgence of the surrounding garden

Grand Ground Floor 3 Double Bedroom Residence in the Iconic Heligan House | 360 Tour - CLICK THE LINK | The largest apartment within the majestic Heligan House | Beautiful Sea Views from the grounds | Short drive from some of Cornwall's most celebrated beaches and South West Coast Path | 8 acres of immaculately maintained private grounds, including enchanting woodland walks, sweeping lawns, and ancient, mature trees | A Rare Opportunity to Own a Piece of Georgian Splendour! | Off road driveway parking for numerous vehicles, | Unmatched versatility – ideal for downsizers seeking grandeur without the maintenance of a large house, families wanting space and access to nature, multi-generational living, or those looking for a premium holiday home or investment opportunity. Its generous proportions, unique character, and access to grounds make it highly appealing for use as a luxurious holiday retreat in one of Cornwall's most desirable locations!