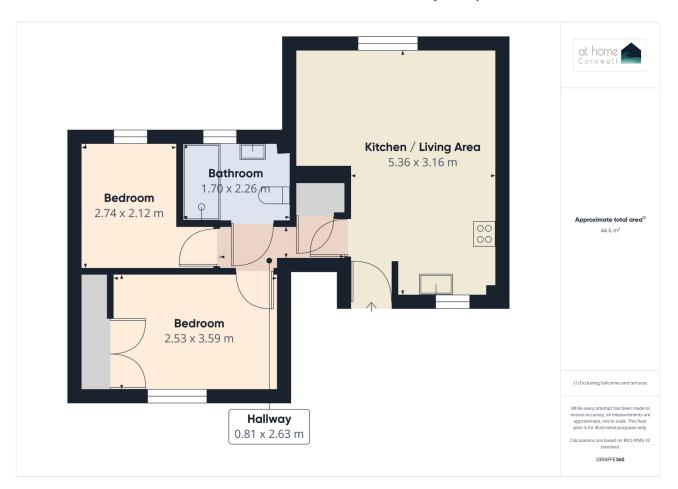

## Wheal Leisure, Perranporth, TR6 0NA

Offers In Region Of £249,000

🍋 2 🚰 1 🚘 1

**Exciting Investment Opportunity – 4 x Two-Bedroom Apartments in the Heart of Perranporth!** FOUR well-proportioned two-bedroom apartments with NO ONWARD CHAINS | Superbly located just moments from the golden sands of Perranporth Beach and a short stroll to the vibrant village centre | Whether you're seeking a prime investment or an idyllic coastal home, Olivia Court offers exceptional flexibility and potential | Off-road driveway parking – a true luxury in central Perranporth | Communal Garden | Spacious open-plan lounge/kitchen/diner | Currently being used as long term rentals and generating between £700–£900 PCM per apartment | Each apartment enjoys its own independent entrance and forms part of a shared freehold, offering both privacy and long-term security |

- 4 x well-proportioned two-bedroom apartments in the centre of Perranporth!
- Superbly located just moments from the golden sands of Perranporth Beach and a short stroll to the vibrant village centre
- 2 ground floor & 2 first floor units
- Spacious open-plan lounge/kitchen/diner
- Unbeatable Location!

- NO ONWARD CHAIN
- Currently generating between £700-£900 PCM per apartment.
- Off-road driveway parking a true luxury in central Perranporth
- Versatile as permanent residences, longterm rentals, or lucrative holiday lets
- A prime investment or an idyllic coastal home, Olivia Court offers exceptional flexibility and potential.