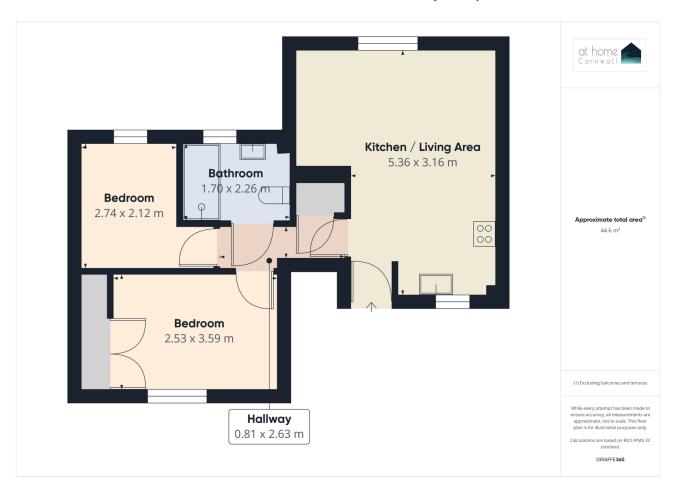

## Wheal Leisure, Perranporth, TR6 - Steps to the Beach!

£249,000

**№** 2 **№** 1 **№** 1

**Exciting Investment Opportunity – 4 x Two-Bedroom Apartments in the Heart of Perranporth!** FOUR well-proportioned two-bedroom apartments with NO ONWARD CHAINS | Superbly located just moments from the golden sands of Perranporth Beach and a short stroll to the vibrant village centre | Whether you're seeking a prime investment or an idyllic coastal home, Olivia Court offers exceptional flexibility and potential | Off-road driveway parking – a true luxury in central Perranporth | Communal Garden | Spacious open-plan lounge/kitchen/diner | Currently being used as long term rentals and generating between £700–£900 PCM per apartment | Each apartment enjoys its own independent entrance and forms part of a shared freehold, offering both privacy and long-term security |

- 4 x well-proportioned two-bedroom apartments in the centre of Perranporth!
- Superbly located just moments from the golden sands of Perranporth Beach and a short stroll to the vibrant village centre
- 2 ground floor & 2 first floor units
- · Spacious open-plan lounge/kitchen/diner
- Unbeatable Location!

- NO ONWARD CHAINS
- Currently generating £700-£900 PCM per apartment.
- Off-road driveway parking a true luxury in central Perranporth
- Versatile as permanent residences, longterm rentals, or lucrative holiday lets
- A prime investment or an idyllic coastal home, Olivia Court offers exceptional flexibility and potential.