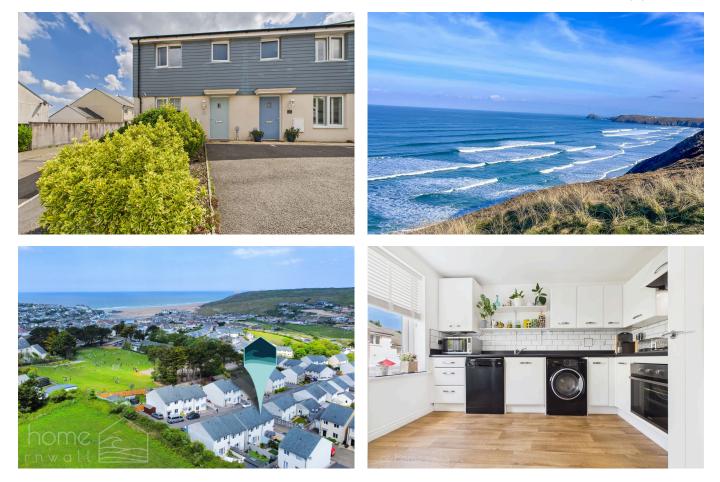

## 32 Hendrawna Meadows,

Offers In Region Of £385,000

🍋 3 🖕 2 🚘 1

Impeccably Presented Turn-Key 3-Bedroom Semi-Detached Home in Perranporth | NO ONWARD CHAIN | Nestled in a peaceful cul-de-sac and backing onto open fields, this versatile home offers sea glimpses from the master suite | Three double bedrooms with master en-suite | Sea glimpses and valley views | Quiet cul-de-sac location | Spacious kitchen/diner & separate lounge | Enclosed, sunny rear garden with alfresco terrace | Driveway parking for two cars | Just a 10-minute walk to Perranporth beach! | 5 minutes to the Saints Trail — ideal for cycling, walking & exploring | Whether you're seeking a full-time residence, a long-term investment, or an exceptional holiday let, this turn-key property ticks every box | A peaceful coastal retreat just a short stroll from the village primary school, the amenities of Perranporth, and, of course, the breathtaking beach itself, it's a rare gem that balances lifestyle, location, and luxury! |

- Impeccably Presented Turn-Key 3-Bedroom Semi-Detached COASTAL Home
- NO ONWARD CHAIN
- Short stroll to Perranporth beach and local village amenities
- Enclosed, sunny rear garden with alfresco terrace
- Spacious kitchen/diner & separate lounge

- Three double bedrooms with master ensuite
- Off road, driveway parking for two cars
- · Sea glimpses and valley views!
- Quiet cul-de-sac location
- 5 minutes to the Saints Trail ideal for cycling, walking & exploring