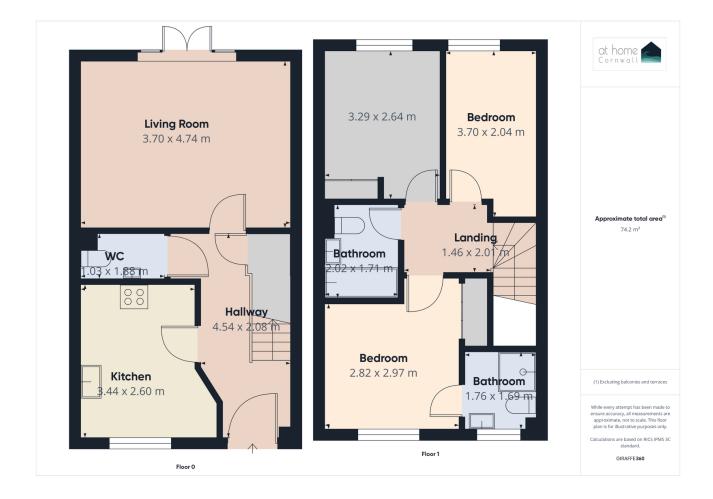

## 32 Hendrawna Meadows,

Offers In Region Of £385,000

🍋 3 🖕 2 🚘 1

Impeccably Presented Turn-Key 3-Bedroom Semi-Detached Home in Perranporth | NO ONWARD CHAIN | Nestled in a peaceful cul-de-sac and backing onto open fields, this versatile home offers sea glimpses from the master suite | Three double bedrooms with master en-suite | Sea glimpses and valley views | Quiet cul-de-sac location | Spacious kitchen/diner & separate lounge | Enclosed, sunny rear garden with alfresco terrace | Driveway parking for two cars | Just a 10-minute walk to Perranporth beach! | 5 minutes to the Saints Trail — ideal for cycling, walking & exploring | Whether you're seeking a full-time residence, a long-term investment, or an exceptional holiday let, this turn-key property ticks every box | A peaceful coastal retreat just a short stroll from the village primary school, the amenities of Perranporth, and, of course, the breathtaking beach itself, it's a rare gem that balances lifestyle, location, and luxury! |

- Impeccably Presented Turn-Key 3-Bedroom Semi-Detached COASTAL Home
- NO ONWARD CHAIN
- Short stroll to Perranporth beach and local village amenities
- Enclosed, sunny rear garden with alfresco terrace
- Spacious kitchen/diner & separate lounge

- Three double bedrooms with master ensuite
- Off road, driveway parking for two cars
- · Sea glimpses and valley views!
- Quiet cul-de-sac location
- 5 minutes to the Saints Trail ideal for cycling, walking & exploring