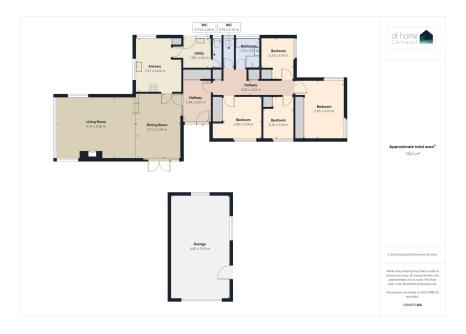

## Trevail, Cubert, TR8 - 1 Mile from Beach - Idyllic 1.4 Acre Gardens

Offers In Region Of £1,250,000

- Beautiful, MID-CENTURY MODERN designed four bed coastal residence
- Privacy and tranquility, within
  1 mile of the spectacular
  Holywell Bay Beach.
- NO ONWARD CHAIN!
- Large Garage, electric door with Workshop Space
- · Extensive gardens

- Set within an impressive 1.4acre plot
- Rich with potential to develop and personalise!
- Enviable location, and development potential
- Off road, gated driveway parking for numerous vehicles
- A stunning example of Mid-Century Modern Architecture!

Exceptional Coastal Retreat | NO ONWARD CHAIN | Detached beautiful, architecturally designed striking four bedroom coastal residence | Set within a stunning impressive 1.4-acre plot | A stunning example of Mid-Century Modern Architecture | Rich with potential to develop and personalise | Total privacy and tranquility in one of North Cornwall's most sought-after villages, LESS THAN A MILE TO THE SPECTACULAR HOLYWELL BAY BEACH! | Enviable location, and development potential | Large double garage with roller door and workshop space | Off road, gated driveway parking for numerous vehicles | Extensive gardens |