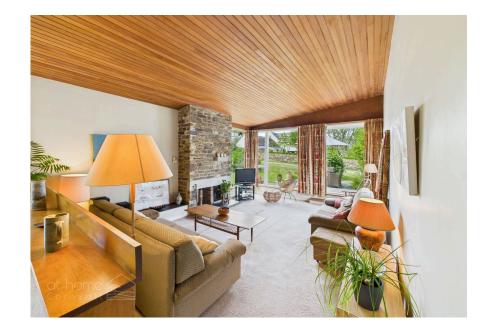

## Trevail, Cubert, TR8 - 1 Mile from Beach - Idyllic 1.4 Acre Gardens

Offers In Region Of £1,250,000

- Beautiful, MID-CENTURY MODERN designed four bed coastal residence
- Privacy and tranquility, within
  1 mile of the spectacular
  Holywell Bay Beach.
- NO ONWARD CHAIN!
- Large Garage, electric door with Workshop Space
- · Extensive gardens

- Set within an impressive 1.4acre plot
- Rich with potential to develop and personalise!
- Enviable location, and development potential
- Off road, gated driveway parking for numerous vehicles
- A stunning example of Mid-Century Modern Architecture!

Exceptional Coastal Retreat | NO ONWARD CHAIN | Detached beautiful, architecturally designed striking four bedroom coastal residence | Set within a stunning impressive 1.4-acre plot | A stunning example of Mid-Century Modern Architecture | Rich with potential to develop and personalise | Total privacy and tranquility in one of North Cornwall's most sought-after villages, LESS THAN A MILE TO THE SPECTACULAR HOLYWELL BAY BEACH! | Enviable location, and development potential | Large double garage with roller door and workshop space | Off road, gated driveway parking for numerous vehicles | Extensive gardens |