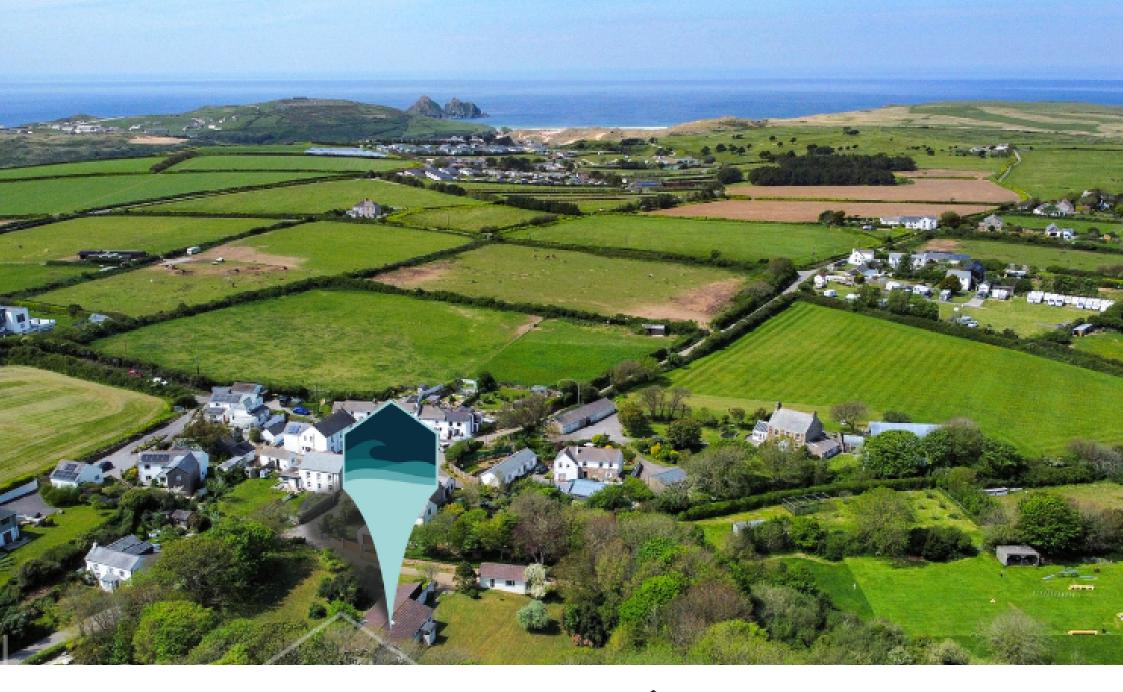

## Trevail, Cubert, TR8 - 1 Mile from Beach - Idyllic 1.4 Acre Gardens

Offers In Region Of £1,250,000

- Beautiful, MID-CENTURY MODERN designed four bed coastal residence
- Privacy and tranquility, within
  1 mile of the spectacular
  Holywell Bay Beach.
- NO ONWARD CHAIN!
- Large Garage, electric door with Workshop Space
- · Extensive gardens

- Set within an impressive 1.4acre plot
- Rich with potential to develop and personalise!
- Enviable location, and development potential
- Off road, gated driveway parking for numerous vehicles
- A stunning example of Mid-Century Modern Architecture!

Exceptional Coastal Retreat | NO ONWARD CHAIN | Detached beautiful, architecturally designed striking four bedroom coastal residence | Set within a stunning impressive 1.4-acre plot | A stunning example of Mid-Century Modern Architecture | Rich with potential to develop and personalise | Total privacy and tranquility in one of North Cornwall's most sought-after villages, LESS THAN A MILE TO THE SPECTACULAR HOLYWELL BAY BEACH! | Enviable location, and development potential | Large double garage with roller door and workshop space | Off road, gated driveway parking for numerous vehicles | Extensive gardens |