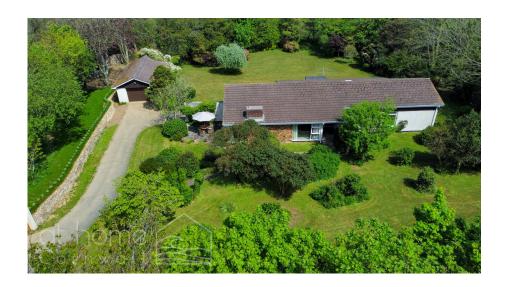

## Trevail, Cubert, TR8 - 1 Mile from Beach - Idyllic 1.4 Acre Gardens

Offers In Region Of £1,250,000

- Beautiful, MID-CENTURY MODERN designed four bed coastal residence
- Privacy and tranquility, within
  1 mile of the spectacular
  Holywell Bay Beach.
- NO ONWARD CHAIN!
- Large Garage, electric door with Workshop Space
- · Extensive gardens

- Set within an impressive 1.4acre plot
- Rich with potential to develop and personalise!
- Enviable location, and development potential
- Off road, gated driveway parking for numerous vehicles
- A stunning example of Mid-Century Modern Architecture!

Exceptional Coastal Retreat | NO ONWARD CHAIN | Detached beautiful, architecturally designed striking four bedroom coastal residence | Set within a stunning impressive 1.4-acre plot | A stunning example of Mid-Century Modern Architecture | Rich with potential to develop and personalise | Total privacy and tranquility in one of North Cornwall's most sought-after villages, LESS THAN A MILE TO THE SPECTACULAR HOLYWELL BAY BEACH! | Enviable location, and development potential | Large double garage with roller door and workshop space | Off road, gated driveway parking for numerous vehicles | Extensive gardens |