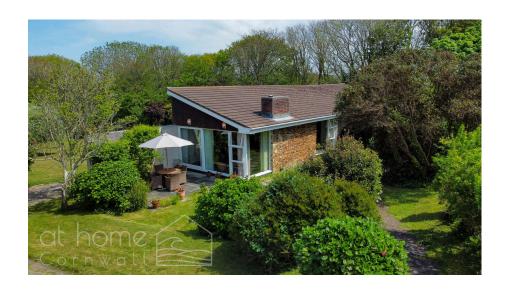

## Trevail, Cubert, TR8 - 1 Mile from Beach - Idyllic 1.4 Acre Gardens

Offers In Region Of £1,250,000

- Beautiful, MID-CENTURY MODERN designed four bed coastal residence
- Privacy and tranquility, within
  1 mile of the spectacular
  Holywell Bay Beach.
- NO ONWARD CHAIN!
- Large Garage, electric door with Workshop Space
- · Extensive gardens

- Set within an impressive 1.4acre plot
- Rich with potential to develop and personalise!
- Enviable location, and development potential
- Off road, gated driveway parking for numerous vehicles
- A stunning example of Mid-Century Modern Architecture!

Exceptional Coastal Retreat | NO ONWARD CHAIN | Detached beautiful, architecturally designed striking four bedroom coastal residence | Set within a stunning impressive 1.4-acre plot | A stunning example of Mid-Century Modern Architecture | Rich with potential to develop and personalise | Total privacy and tranquility in one of North Cornwall's most sought-after villages, LESS THAN A MILE TO THE SPECTACULAR HOLYWELL BAY BEACH! | Enviable location, and development potential | Large double garage with roller door and workshop space | Off road, gated driveway parking for numerous vehicles | Extensive gardens |