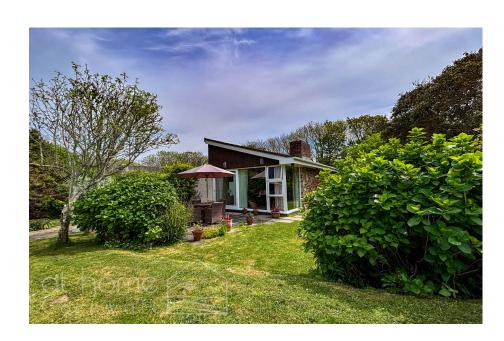

## Trevail, Cubert, TR8 - 1 Mile from Beach - Idyllic 1.4 Acre Gardens

Offers In Region Of £1,250,000

- Beautiful, MID-CENTURY MODERN designed four bed coastal residence
- Privacy and tranquility, within
  1 mile of the spectacular
  Holywell Bay Beach.
- NO ONWARD CHAIN!
- Large Garage, electric door with Workshop Space
- · Extensive gardens

- Set within an impressive 1.4acre plot
- Rich with potential to develop and personalise!
- Enviable location, and development potential
- Off road, gated driveway parking for numerous vehicles
- A stunning example of Mid-Century Modern Architecture!

Exceptional Coastal Retreat | NO ONWARD CHAIN | Detached beautiful, architecturally designed striking four bedroom coastal residence | Set within a stunning impressive 1.4-acre plot | A stunning example of Mid-Century Modern Architecture | Rich with potential to develop and personalise | Total privacy and tranquility in one of North Cornwall's most sought-after villages, LESS THAN A MILE TO THE SPECTACULAR HOLYWELL BAY BEACH! | Enviable location, and development potential | Large double garage with roller door and workshop space | Off road, gated driveway parking for numerous vehicles | Extensive gardens |