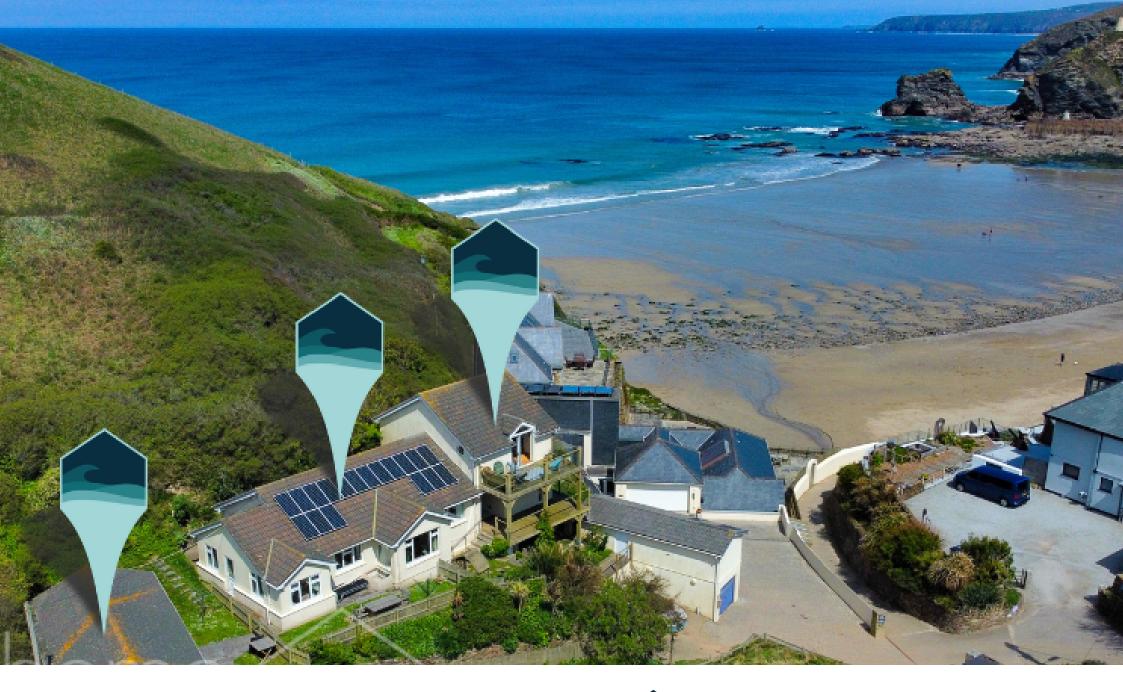

## Smugglers Cove, Portreath - Enviable Coveted Beachside Location!

Offers In Region Of £1,250,000

- A RARE OPPORTUNITY -**ICONIC Smugglers Cove! COASTAL Beach House!**
- Versatile 5/6 bedroom accommodation plus detached 2-bedroom chalet
- · Beautifull private gardens laid to lawn with lush palm and mature planting
- Exceptional and versatile coastal home - Fantastic income potential
- Once-in-a-lifetime investment 360 Tour Available CLICK opportunity!!

- · Immediate access onto Portreath Beach and the South West Coast Path!
- Panoramic, uninterrupted cove and ocean views!
- Immense 2 storey detached garage and off-road driveway parking
- İdyllic İifestyle opportunity for surfers, walkers, and sea lovers
- THE LINK!

A RARE OPPORTUNITY - ICONIC Smugglers Cove! COASTAL 5/6 Bedroom detached home and detached self contained annexe | Immediate access onto Portreath Beach and the South West Coast Path | Versatile 5/6 bedroom accommodation plus detached 2-bedroom self contained chalet | Panoramic, uninterrupted cove and ocean views | Beautifully landscaped private gardens mainly laid to lawn with lush palm and mature planting borders | Immense 2 storey detached garage and offroad driveway parking | An Exceptional and versatile coastal home - Fantastic income potential from holiday letting/rental | Idyllic lifestyle opportunity for surfers, walkers, and sea lovers | Once-in-a-lifetime opportunity | 360 Tour Available - CLICK THE LINK!