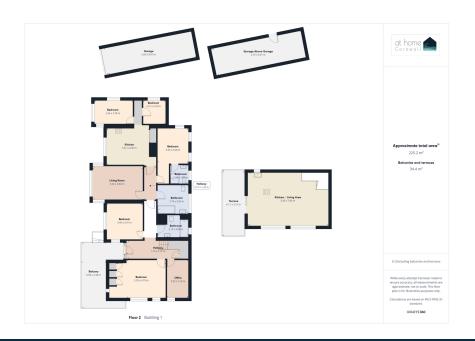

## Smugglers Cove, Portreath - Enviable Coveted Beachside Location!

Offers In Region Of £1,250,000

- A RARE OPPORTUNITY -**ICONIC Smugglers Cove! COASTAL Beach House!**
- Versatile 5/6 bedroom accommodation plus detached 2-bedroom chalet
- · Beautifull private gardens laid to lawn with lush palm and mature planting
- Exceptional and versatile coastal home - Fantastic income potential
- Once-in-a-lifetime investment 360 Tour Available CLICK opportunity!!

A RARE OPPORTUNITY - ICONIC Smugglers Cove! COASTAL 5/6 Bedroom detached home and detached self contained annexe | Immediate access onto Portreath Beach and the South West Coast Path | Versatile 5/6 bedroom accommodation plus detached 2-bedroom self contained chalet | Panoramic, uninterrupted cove and ocean views | Beautifully landscaped private gardens mainly laid to lawn with lush palm and mature planting borders | Immense 2 storey detached garage and offroad driveway parking | An Exceptional and versatile coastal home - Fantastic income potential from holiday letting/rental | Idyllic lifestyle opportunity for surfers, walkers, and sea lovers | Once-in-a-lifetime opportunity | 360 Tour Available - CLICK THE LINK!