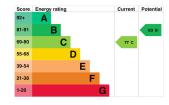

## **Energy rating and score**

This property's energy rating is C. It has the potential to be B.

See how to improve this property's energy efficiency

The graph shows this property's current and potential energy rating.

Properties get a rating from A (best) to G (worst) and a score. The better the rating and score, the lower your energy bills are likely to be.

For properties in England and Wales:

- the average energy rating is D
- the average energy score is 60