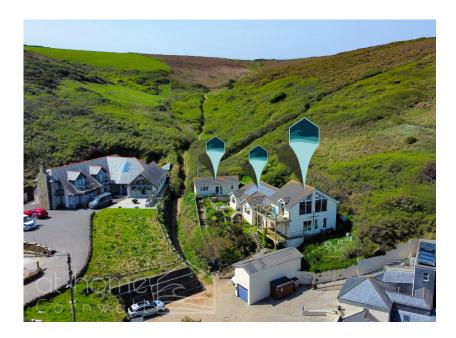

## Smugglers Cove, Portreath - Enviable Coveted Beachside Location!

Offers In Region Of £1,250,000

- A RARE OPPORTUNITY -**ICONIC Smugglers Cove! COASTAL Beach House!**
- Versatile 5/6 bedroom accommodation plus detached 2-bedroom chalet
- · Beautifull private gardens laid to lawn with lush palm and mature planting
- Exceptional and versatile coastal home - Fantastic income potential
- Once-in-a-lifetime investment 360 Tour Available CLICK opportunity!!

- · Immediate access onto Portreath Beach and the South West Coast Path!
- Panoramic, uninterrupted cove and ocean views!
- Immense 2 storey detached garage and off-road driveway parking
- İdyllic İifestyle opportunity for surfers, walkers, and sea lovers
- THE LINK!

A RARE OPPORTUNITY - ICONIC Smugglers Cove! COASTAL 5/6 Bedroom detached home and detached self contained annexe | Immediate access onto Portreath Beach and the South West Coast Path | Versatile 5/6 bedroom accommodation plus detached 2-bedroom self contained chalet | Panoramic, uninterrupted cove and ocean views | Beautifully landscaped private gardens mainly laid to lawn with lush palm and mature planting borders | Immense 2 storey detached garage and offroad driveway parking | An Exceptional and versatile coastal home - Fantastic income potential from holiday letting/rental | Idyllic lifestyle opportunity for surfers, walkers, and sea lovers | Once-in-a-lifetime opportunity | 360 Tour Available - CLICK THE LINK!