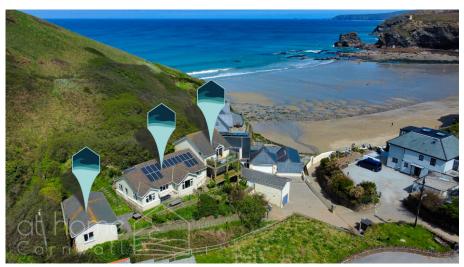

## Smugglers Cove, Portreath - Enviable Coveted Beachside Location!

Offers In Region Of £1,250,000

- A RARE OPPORTUNITY -**ICONIC Smugglers Cove! COASTAL Beach House!**
- Versatile 5/6 bedroom accommodation plus detached 2-bedroom chalet
- · Beautifull private gardens laid to lawn with lush palm and mature planting
- Exceptional and versatile coastal home - Fantastic income potential
- Once-in-a-lifetime investment 360 Tour Available CLICK opportunity!!

- · Immediate access onto Portreath Beach and the South West Coast Path!
- Panoramic, uninterrupted cove and ocean views!
- Immense 2 storey detached garage and off-road driveway parking
- İdyllic İifestyle opportunity for surfers, walkers, and sea lovers
- THE LINK!

A RARE OPPORTUNITY - ICONIC Smugglers Cove! COASTAL 5/6 Bedroom detached home and detached self contained annexe | Immediate access onto Portreath Beach and the South West Coast Path | Versatile 5/6 bedroom accommodation plus detached 2-bedroom self contained chalet | Panoramic, uninterrupted cove and ocean views | Beautifully landscaped private gardens mainly laid to lawn with lush palm and mature planting borders | Immense 2 storey detached garage and offroad driveway parking | An Exceptional and versatile coastal home - Fantastic income potential from holiday letting/rental | Idyllic lifestyle opportunity for surfers, walkers, and sea lovers | Once-in-a-lifetime opportunity | 360 Tour Available - CLICK THE LINK!