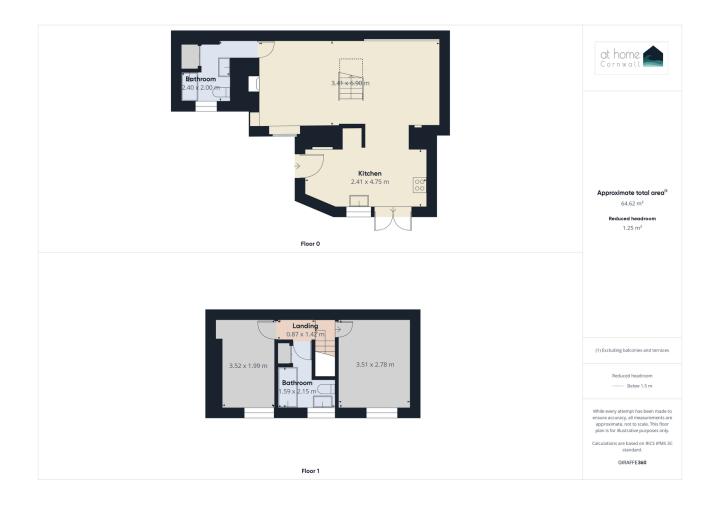

## Lower Bolenna, Perranporth - 2 min walk to beach!

Offers In Region Of £289,000

Beautifully Remodelled 2 Bed Semi-Detached Character Coastal Cottage | Just a two-minute stroll from the iconic golden sands of Perranporth Beach | Off Road driveway parking | Beautiful kitchen extension, bathed in natural light from the overhead roof lights and full-width patio doors | 2 bathrooms (1 ground floor, 1 first floor) | Open plan Lounge/Diner | Enclosed front courtyard - a sun-drenched terrace garden that's perfect for morning coffee or evening relaxation | Coastal retreat | Thoughtfully modernised while retaining its charming period features | Impeccably decorated throughout |

- Beautifully Remodelled 2 Bed Semi-Detached Character Coastal Cottage
- · Off Road driveway parking
- 2 bathrooms (1 ground floor, 1 first floor)
- Enclosed front courtyard a sundrenched terrace garden that's perfect for morning coffee or evening relaxation.
- Thoughtfully modernised while retaining charming period features

- Just a two-minute stroll from the iconic golden sands of Perranporth Beach
- Beautiful kitchen extension, bathed in natural light from the overhead roof lights and full-width patio doors!
- · Open plan Lounge/Diner
- Coastal retreat!
- · Impeccably decorated throughout