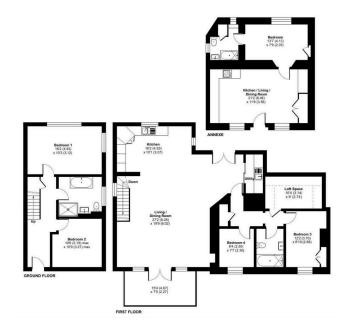

## Newham, Truro, TR1 - Riverside

## Offers In Region Of £549,950

**□** 5 **□** 3 **□** 2

- Exceptional 4 Bedroom Riverside Retreat - 1 bedroom self-contained annexe
- Panoramic Cityscape, Cathedral and River Views
- Gated, off-road, driveway parking
- Just a short stroll from the heart of Truro
- Ground floor and first floor family sized contemporary bathrooms

- Impressive Open plan Lounge/Kitchen/Diner
- Beautiful Self Contained 1 Bed Annexe
- Balcony Alfresco dining area with Cathedral, cityscape and river views!
- Separate utility area
- Beautifully renovated and impeccably presented throughout, this home offers a seamless blend of charm, space, and sophistication.

Exceptional 4 Bedroom Riverside Retreat with 1 bedroom self-contained annexe | Impressive Open plan Lounge/Kitchen/Diner | Panoramic Cityscape, Cathedral and River Views | Beautiful Self Contained 1 Bed Annexe | Gated, off-road, driveway parking | Balcony - Alfresco dining area with Cathedral, cityscape and river views! | Just a short stroll from the heart of Truro | Separate utility area | Ground floor and first floor family sized contemporary bathrooms | Beautifully renovated and impeccably presented throughout, this home offers a seamless blend of charm, space, and sophistication |