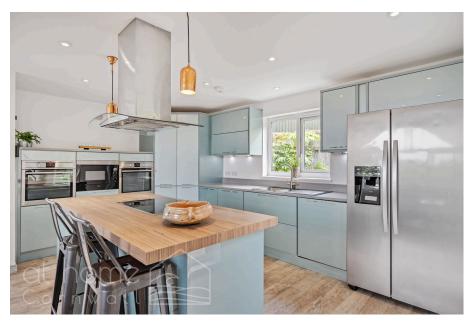

- Impressive Open plan Lounge/Kitchen/Diner
- Beautiful Self Contained 1 Bed Annexe
- Balcony Alfresco dining area with Cathedral, cityscape and river views!
- Separate utility area
- Beautifully renovated and impeccably presented throughout, this home offers a seamless blend of charm, space, and sophistication.

Exceptional 4 Bedroom Riverside Retreat with 1 bedroom self-contained annexe | Impressive Open plan Lounge/Kitchen/Diner | Panoramic Cityscape, Cathedral and River Views | Beautiful Self Contained 1 Bed Annexe | Gated, off-road, driveway parking | Balcony - Alfresco dining area with Cathedral, cityscape and river views! | Just a short stroll from the heart of Truro | Separate utility area | Ground floor and first floor family sized contemporary bathrooms | Beautifully renovated and impeccably presented throughout, this home offers a seamless blend of charm, space, and sophistication |