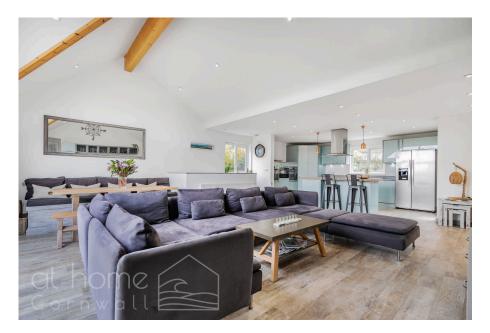

- Impressive Open plan Lounge/Kitchen/Diner
- Beautiful Self Contained 1 Bed Annexe
- Balcony Alfresco dining area with Cathedral, cityscape and river views!
- Separate utility area
- Beautifully renovated and impeccably presented throughout, this home offers a seamless blend of charm, space, and sophistication.

Exceptional 4 Bedroom Riverside Retreat with 1 bedroom self-contained annexe | Impressive Open plan Lounge/Kitchen/Diner | Panoramic Cityscape, Cathedral and River Views | Beautiful Self Contained 1 Bed Annexe | Gated, off-road, driveway parking | Balcony - Alfresco dining area with Cathedral, cityscape and river views! | Just a short stroll from the heart of Truro | Separate utility area | Ground floor and first floor family sized contemporary bathrooms | Beautifully renovated and impeccably presented throughout, this home offers a seamless blend of charm, space, and sophistication |