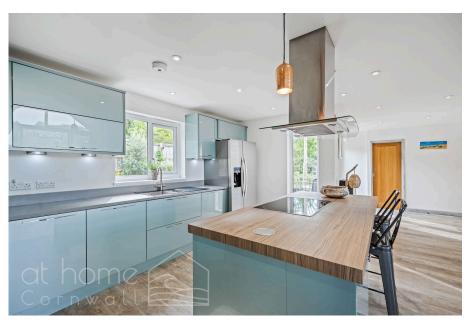

- Impressive Open plan Lounge/Kitchen/Diner
- Beautiful Self Contained 1 Bed Annexe
- Balcony Alfresco dining area with Cathedral, cityscape and river views!
- Separate utility area
- Beautifully renovated and impeccably presented throughout, this home offers a seamless blend of charm, space, and sophistication.

Exceptional 4 Bedroom Riverside Retreat with 1 bedroom self-contained annexe | Impressive Open plan Lounge/Kitchen/Diner | Panoramic Cityscape, Cathedral and River Views | Beautiful Self Contained 1 Bed Annexe | Gated, off-road, driveway parking | Balcony - Alfresco dining area with Cathedral, cityscape and river views! | Just a short stroll from the heart of Truro | Separate utility area | Ground floor and first floor family sized contemporary bathrooms | Beautifully renovated and impeccably presented throughout, this home offers a seamless blend of charm, space, and sophistication |