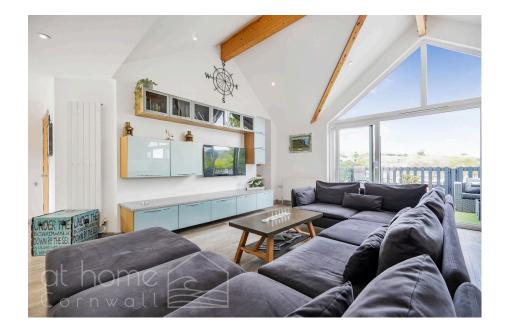

- Impressive Open plan Lounge/Kitchen/Diner
- Beautiful Self Contained 1 Bed Annexe
- Balcony Alfresco dining area with Cathedral, cityscape and river views!
- Separate utility area
- Beautifully renovated and impeccably presented throughout, this home offers a seamless blend of charm, space, and sophistication.

Exceptional 4 Bedroom Riverside Retreat with 1 bedroom self-contained annexe | Impressive Open plan Lounge/Kitchen/Diner | Panoramic Cityscape, Cathedral and River Views | Beautiful Self Contained 1 Bed Annexe | Gated, off-road, driveway parking | Balcony - Alfresco dining area with Cathedral, cityscape and river views! | Just a short stroll from the heart of Truro | Separate utility area | Ground floor and first floor family sized contemporary bathrooms | Beautifully renovated and impeccably presented throughout, this home offers a seamless blend of charm, space, and sophistication |