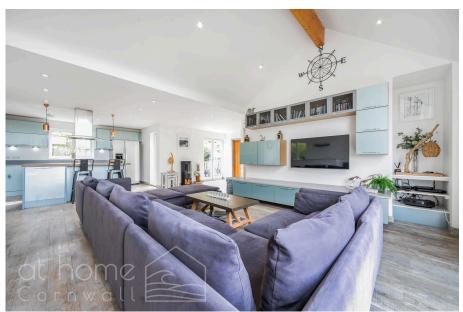

- Impressive Open plan Lounge/Kitchen/Diner
- Beautiful Self Contained 1 Bed Annexe
- Balcony Alfresco dining area with Cathedral, cityscape and river views!
- Separate utility area
- Beautifully renovated and impeccably presented throughout, this home offers a seamless blend of charm, space, and sophistication.

Exceptional 4 Bedroom Riverside Retreat with 1 bedroom self-contained annexe | Impressive Open plan Lounge/Kitchen/Diner | Panoramic Cityscape, Cathedral and River Views | Beautiful Self Contained 1 Bed Annexe | Gated, off-road, driveway parking | Balcony - Alfresco dining area with Cathedral, cityscape and river views! | Just a short stroll from the heart of Truro | Separate utility area | Ground floor and first floor family sized contemporary bathrooms | Beautifully renovated and impeccably presented throughout, this home offers a seamless blend of charm, space, and sophistication |