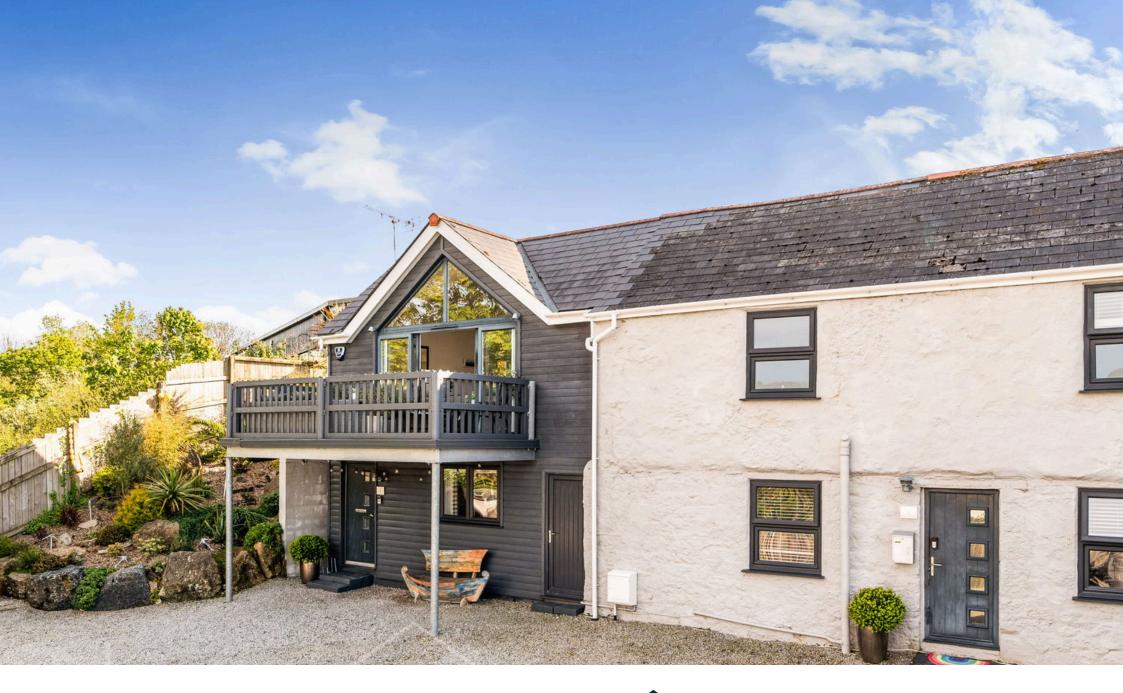

## Newham, Truro, TR1 - Riverside

## Offers In Region Of £549,950

**□** 5 **□** 3 **□** 2

- Exceptional 4 Bedroom Riverside Retreat - 1 bedroom self-contained annexe
- Panoramic Cityscape, Cathedral and River Views
- Gated, off-road, driveway parking
- Just a short stroll from the heart of Truro
- Ground floor and first floor family sized contemporary bathrooms

- Impressive Open plan Lounge/Kitchen/Diner
- Beautiful Self Contained 1 Bed Annexe
- Balcony Alfresco dining area with Cathedral, cityscape and river views!
- Separate utility area
- Beautifully renovated and impeccably presented throughout, this home offers a seamless blend of charm, space, and sophistication.

Exceptional 4 Bedroom Riverside Retreat with 1 bedroom self-contained annexe | Impressive Open plan Lounge/Kitchen/Diner | Panoramic Cityscape, Cathedral and River Views | Beautiful Self Contained 1 Bed Annexe | Gated, off-road, driveway parking | Balcony - Alfresco dining area with Cathedral, cityscape and river views! | Just a short stroll from the heart of Truro | Separate utility area | Ground floor and first floor family sized contemporary bathrooms | Beautifully renovated and impeccably presented throughout, this home offers a seamless blend of charm, space, and sophistication |