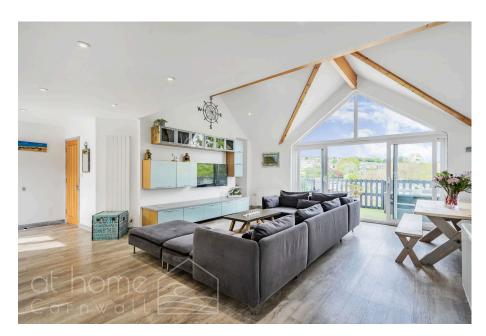

- Impressive Open plan Lounge/Kitchen/Diner
- Beautiful Self Contained 1 Bed Annexe
- Balcony Alfresco dining area with Cathedral, cityscape and river views!
- Separate utility area
- Beautifully renovated and impeccably presented throughout, this home offers a seamless blend of charm, space, and sophistication.

Exceptional 4 Bedroom Riverside Retreat with 1 bedroom self-contained annexe | Impressive Open plan Lounge/Kitchen/Diner | Panoramic Cityscape, Cathedral and River Views | Beautiful Self Contained 1 Bed Annexe | Gated, off-road, driveway parking | Balcony - Alfresco dining area with Cathedral, cityscape and river views! | Just a short stroll from the heart of Truro | Separate utility area | Ground floor and first floor family sized contemporary bathrooms | Beautifully renovated and impeccably presented throughout, this home offers a seamless blend of charm, space, and sophistication |