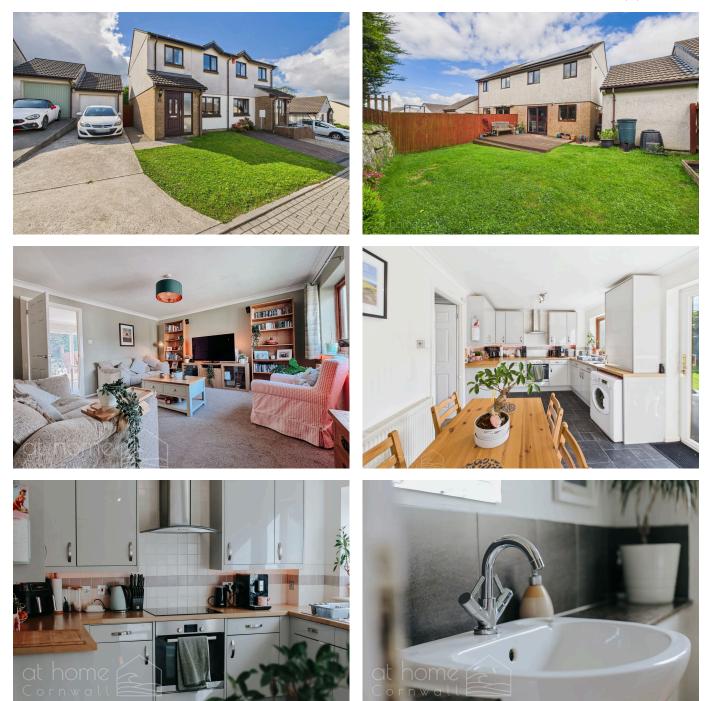

Impeccably Presented 3-Bedroom Semi-Detached Family Home | Off road driveway parking for two cars and single garage | Beautifully decorated and immaculately maintained throughout | Generous rear garden is fully enclosed and level, mostly laid to lawn with attractive Cornish granite boulder edging and a sun-soaked decked terrace | Stunning, contemporary kitchen/diner | Sought-after quiet cul-de-sac - Wheal Trelawney, Redruth | Spacious lounge, bathed in natural

light | Exceptional home that truly offers it all — space, style, and a fantastic location | 360 Tour - CLICK THE LINK!