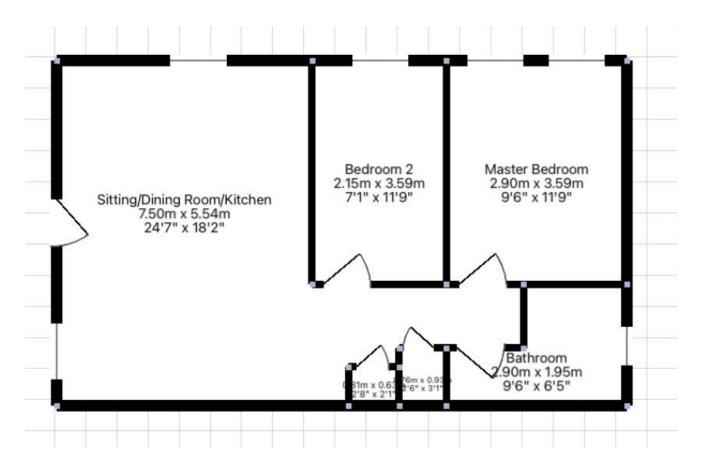

## Fore Street, Goldsithney - Prime Central Location!

Offers In Region Of £229,000





















- 2 Double Bedroom Impeccably presented Character Cornish Cottage Apartment
- Stylish Interiors
- Outdoor space A private courtyard garden
- Just over a mile from the stunning beaches of Mount's Bay and the iconic St Michael's Mount.
- NO ONWARD CHAIN

- · Prime central village location
- Modern family shower room
- · Off-Road driveway parking
- Versatile Can be used as a full time home, a holiday let, a long term rental property, or a holiday home.
- A sleek, contemporary family shower room complements the property's modern aesthetic.



Impressive Character Cottage Apartment Prime Village Location | Stylish Interiors: This property features a stunning open-plan lounge, kitchen, and dining area, bathed in natural light from large windows, creating a bright and inviting atmosphere | Two Double Bedrooms | Modern Shower Room | Outdoor Space: Enjoy a private garden perfect for unwinding with a glass of wine in the evening sun | Off-Road Parking: Benefit from a dedicated space, an invaluable asset in this



desirable village | Proximity to Attractions: Located just over a mile from the breathtaking beaches of Mount's Bay and the iconic St Michael's Mount, offering endless coastal adventures.

Situated in the charming village of Goldsithney, this beautifully renovated ground floor seamlessly combines traditional Cornish chara