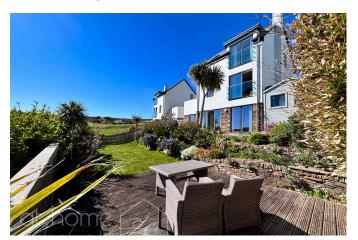

## Bethan View, Perranporth, TR6 - Coastal, Stunning Valley Views!

Offers In Region Of £559,000

- Impressive, landscaped, garden is a true highlight - an oasis of calm!
- Stunning open plan kitchen/diner (perfectly balanced for modern family life)
- Off-road brick driveway parking for three cars
- · Far reaching valley views
- NO CHAIN

Contemporary, stunning, detached, 4-bedroom family home | Coastal | 2 incredible suite bedrooms with walk in wardrobes, en suites and stunning valley views! | Walking distance to the centre of Perranporth | NO CHAIN | Stunning open plan kitchen/diner (perfectly balanced for modern family life) | Fantastic, versatile living spaces | Off road brick driveway parking for three cars! | Air Source Heating | Deceptively spacious | Landscaped, terraced garden is a true highlight: stylish alfresco patio area—perfect for outdoor dining—with a handy storage shed and steps leading to the driveway. The sun-soaked patio leads down to a level lawn, framed by lush

shrub borders, tropical palms, and ornamental grasses, leading to a decked sun terrace and secret garden!