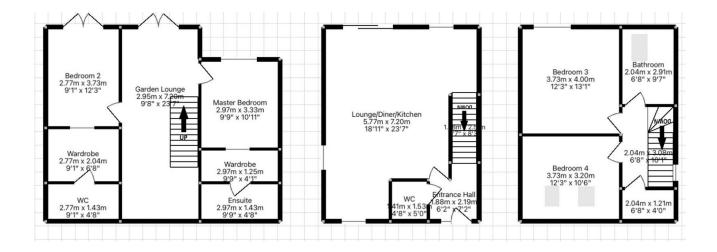

- · Air Source Heating Underfloor
- Fantastic, versatile living spaces 142 sqm!
- Walking distance to the centre of Perranporth the incredible beach and local amenities
- 2 x incredible SUITE BEDROOMS with walk in wardrobes, en suites and stunning valley views
- Detached, 4-bedroom COASTAL family home