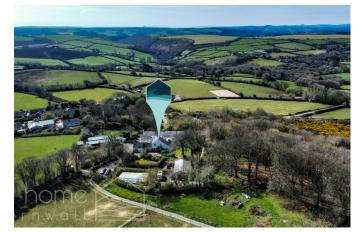

## Mount, Bodmin, PL30 - Direct Access to woodland and Bodmin Moor

Offers In Region Of £599,000

- Idyllic and charming four-bedroom detached home set amongst stunning, mature, gardens and grounds.
- Extremely private position
- Master Suite with balcony and en-suite shower room
- Direct access to woodland walks and open moor beyond
- Versatile living accommodation Perfect for multigenerational families

An idyllic and charming four-bedroom detached home set amidst stunning, mature gardens and grounds | One-bedroom self-contained annexe with its own drive, parking, and private west-facing garden | Extremely private position | Four shower rooms (two en-suite) | Master suite with balcony and en-suite shower room | Off-road driveway with gated parking for numerous vehicles | Direct access to woodland walks and open moor beyond | Separate dual aspect lounge with