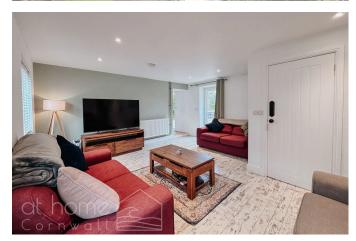

- 1-bedroom self-contained annexe with own private west facing garden.
- Four shower rooms (2 En-Suite)
- Off-road driveway gated parking for numerous vehicles
- Separate dual aspect lounge with garden views
- Idyllic settings for alfresco dining and summer gatherings.

An idyllic and charming four-bedroom detached home set amidst stunning, mature gardens and grounds | One-bedroom self-contained annexe with its own drive, parking, and private west-facing garden | Extremely private position | Four shower rooms (two en-suite) | Master suite with balcony and en-suite shower room | Off-road driveway with gated parking for numerous vehicles | Direct access to woodland walks and open moor beyond | Separate dual aspect lounge with