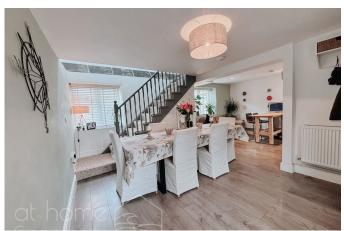

## Mount, Bodmin, PL30 - Direct Access to woodland and Bodmin Moor

Offers In Region Of £599,000

- Idyllic and charming four-bedroom detached home set amongst stunning, mature, gardens and grounds.
- Extremely private position
- Master Suite with balcony and en-suite shower room
- Direct access to woodland walks and open moor beyond
- Versatile living accommodation Perfect for multigenerational families

An idyllic and charming four-bedroom detached home set amidst stunning, mature gardens and grounds | One-bedroom self-contained annexe with its own drive, parking, and private west-facing garden | Extremely private position | Four shower rooms (two en-suite) | Master suite with balcony and en-suite shower room | Off-road driveway with gated parking for numerous vehicles | Direct access to woodland walks and open moor beyond | Separate dual aspect lounge with

garden views | Versatile living accommodation, perfect for multigenerational families | Idyllic settings for alfresco dining and summer gatherings |