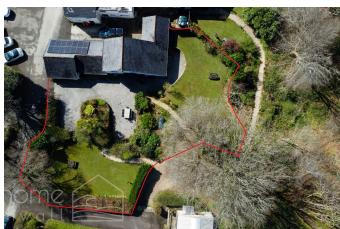

## Mount, Bodmin, PL30 - Direct Access to woodland and Bodmin Moor

Offers In Region Of £599,000

- Idyllic and charming four-bedroom detached home set amongst stunning, mature, gardens and grounds.
- Extremely private position
- Master Suite with balcony and en-suite shower room
- Direct access to woodland walks and open moor beyond
- Versatile living accommodation Perfect for multigenerational families

An idyllic and charming four-bedroom detached home set amidst stunning, mature gardens and grounds | One-bedroom self-contained annexe with its own drive, parking, and private west-facing garden | Extremely private position | Four shower rooms (two en-suite) | Master suite with balcony and en-suite shower room | Off-road driveway with gated parking for numerous vehicles | Direct access to woodland walks and open moor beyond | Separate dual aspect lounge with

garden views | Versatile living accommodation, perfect for multigenerational families | Idyllic settings for alfresco dining and summer gatherings |