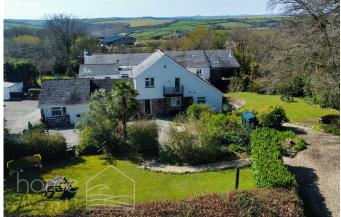

## Mount, Bodmin, PL30 - Direct Access to woodland and Bodmin Moor

Offers In Region Of £599,000

- Idyllic and charming four-bedroom detached home set amongst stunning, mature, gardens and grounds.
- Extremely private position
- Master Suite with balcony and en-suite shower room
- Direct access to woodland walks and open moor beyond
- Versatile living accommodation Perfect for multigenerational families

An idyllic and charming four-bedroom detached home set amidst stunning, mature gardens and grounds | One-bedroom self-contained annexe with its own drive, parking, and private west-facing garden | Extremely private position | Four shower rooms (two en-suite) | Master suite with balcony and en-suite shower room | Off-road driveway with gated parking for numerous vehicles | Direct access to woodland walks and open moor beyond | Separate dual aspect lounge with