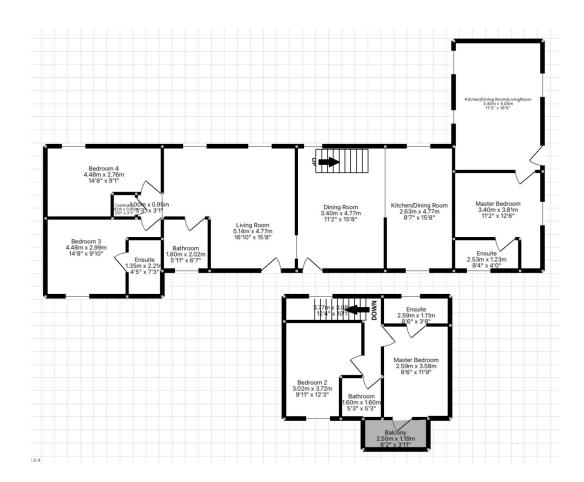

## Mount, Bodmin, PL30 - Direct Access to woodland and Bodmin Moor

Offers In Region Of £599,000

- Idyllic and charming four-bedroom detached home set amongst stunning, mature, gardens and grounds.
- Extremely private position
- Master Suite with balcony and en-suite shower room
- Direct access to woodland walks and open moor beyond
- Versatile living accommodation Perfect for multigenerational families

- 1-bedroom self-contained annexe with own private west facing garden.
- Four shower rooms (2 En-Suite)
- Off-road driveway gated parking for numerous vehicles
- Separate dual aspect lounge with garden views
- Idyllic settings for alfresco dining and summer gatherings.

An idyllic and charming four-bedroom detached home set amidst stunning, mature gardens and grounds | One-bedroom self-contained annexe with its own drive, parking, and private west-facing garden | Extremely private position | Four shower rooms (two en-suite) | Master suite with balcony and en-suite shower room | Off-road driveway with gated parking for numerous vehicles | Direct access to woodland walks and open moor beyond | Separate dual aspect lounge with

garden views | Versatile living accommodation, perfect for multigenerational families | Idyllic settings for alfresco dining and summer gatherings |