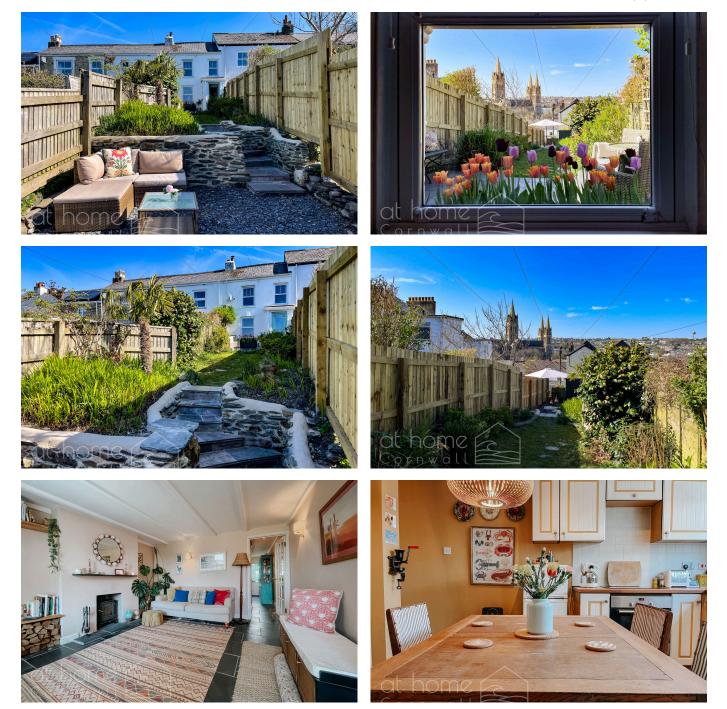

- Impeccably presented Two wellappointed bedroomed character cottage with stunning Cathedral and city views
- Open-plan kitchen and dining area
- Beautiful character period features
  throughout
- Landscaped, south-facing garden with sun terrace and leisure area
- Cosy sitting room with woodburner

- Private off-road parking
- Stylish, modern family shower room
- NO ONWARD CHAIN
- · Rear courtyard with electrics
- · Incredible cathedral and cityscape views

\*\*Impeccably presented Two well-appointed bedroomed character cottage with stunning Cathedral and city views\*\* | NO ONWARD CHAIN | Cosy sitting room with wood burner | Openplan kitchen and dining area | Stylish, modern family shower room | Beautiful character period features throughout | Mains gas central heating | Landscaped, south-facing garden with sun terrace and leisure area | Rear courtyard | Private off-road parking |Incredible cathedral and cityscape views | Just a short stroll from the city centre.