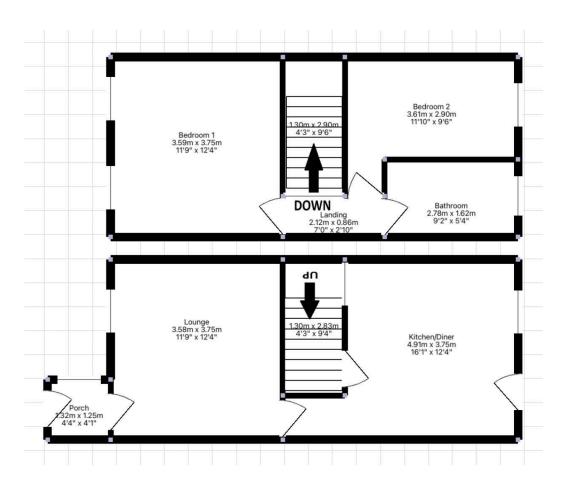

- Impeccably presented Two wellappointed bedroomed character cottage with stunning Cathedral and city views
- Open-plan kitchen and dining area
- Beautiful character period features
  throughout
- Landscaped, south-facing garden with sun terrace and leisure area
- Cosy sitting room with woodburner

- Private off-road parking
- Stylish, modern family shower room
- NO ONWARD CHAIN
- · Rear courtyard with electrics
- · Incredible cathedral and cityscape views

\*\*Impeccably presented Two well-appointed bedroomed character cottage with stunning Cathedral and city views\*\* | NO ONWARD CHAIN | Cosy sitting room with wood burner | Openplan kitchen and dining area | Stylish, modern family shower room | Beautiful character period features throughout | Mains gas central heating | Landscaped, south-facing garden with sun terrace and leisure area | Rear courtyard | Private off-road parking |Incredible cathedral and cityscape views | Just a short stroll from the city centre.