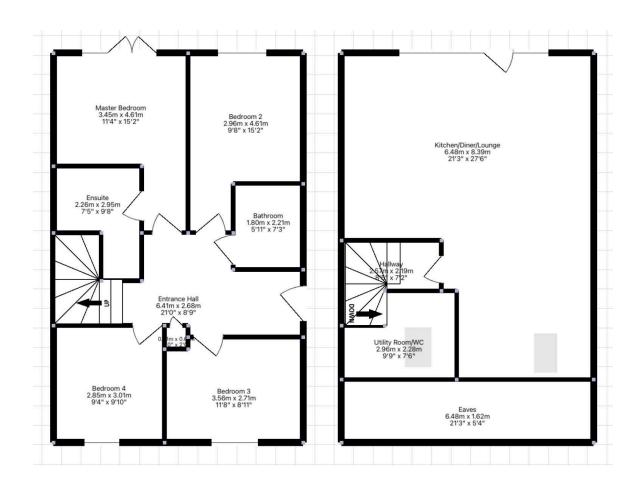

## Somerville Road, Perranporth, TR6 - PANORAMIC SEA VIEWS

Offers In Region Of £625,000

- Contemporary, stunning, semi-detached, 4-bedroom family home.
- Far reaching views over Perranporth and the beach from the floor to ceiling gable end windows and balcony
- Full width balcony perfect for watching the sunset and checking the surf!
- Stunning open plan kitchen/diner (perfectly balanced for modern family life)
- Enclosed, level, low maintenance garden.

- Coastal
- Centre of Perranporth 5-minute walk to Perranporth beach and local amenities
- Deceptively spacious 360 TOUR AVAILABLE - CLICK THE LINK!
- Off road parking for three cars
- Master En-suite with sea views and access onto the garden.

Contemporary, stunning, immaculately presented semi-detached, 4-bedroom family home | Coastal | Far reaching views over Perranporth and the beach from the floor to ceiling gable end windows and balcony | Centre of Perranporth – 5-minute walk to Perranporth beach and local amenities | Full width balcony perfect for watching the sunset and checking the surf | Deceptively spacious - 360 TOUR AVAILABLE – CLICK THE LINK | Stunning open plan kitchen/diner (perfectly balanced for modern family life) | Off road parking for three cars | Separate utility/w/c |

Enclosed, level, low maintenance garden | Fantastic living space | Master En-suite with sea views and access onto the garden.