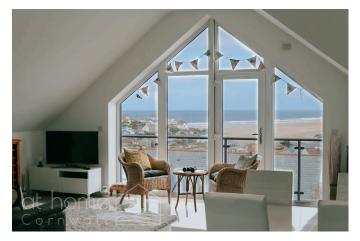

## Somerville Road, Perranporth, TR6 - PANORAMIC SEA VIEWS

Offers In Region Of £625,000

- Contemporary, stunning, semi-detached, 4-bedroom family home.
- Far reaching views over Perranporth and the beach from the floor to ceiling gable end windows and balcony
- Full width balcony perfect for watching the sunset and checking the surf!
- Stunning open plan kitchen/diner (perfectly balanced for modern family life)
- Enclosed, level, low maintenance garden.

Contemporary, stunning, immaculately presented semi-detached, 4-bedroom family home | Coastal | Far reaching views over Perranporth and the beach from the floor to ceiling gable end windows and balcony | Centre of Perranporth – 5-minute walk to Perranporth beach and local amenities | Full width balcony perfect for watching the sunset and checking the surf | Deceptively spacious - 360 TOUR AVAILABLE – CLICK THE LINK | Stunning open plan kitchen/diner (perfectly balanced for modern family life) | Off road parking for three cars | Separate utility/w/c |