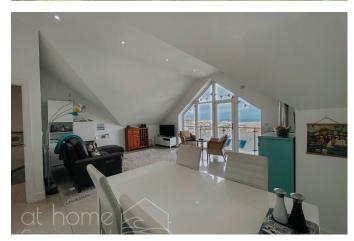

## Somerville Road, Perranporth, TR6 - PANORAMIC SEA VIEWS

Offers In Region Of £625,000

- Contemporary, stunning, semi-detached, 4-bedroom family home.
- Far reaching views over Perranporth and the beach from the floor to ceiling gable end windows and balcony
- Full width balcony perfect for watching the sunset and checking the surf!
- Stunning open plan kitchen/diner (perfectly balanced for modern family life)
- Enclosed, level, low maintenance garden.

Contemporary, stunning, immaculately presented semi-detached, 4-bedroom family home | Coastal | Far reaching views over Perranporth and the beach from the floor to ceiling gable end windows and balcony | Centre of Perranporth – 5-minute walk to Perranporth beach and local amenities | Full width balcony perfect for watching the sunset and checking the surf | Deceptively spacious - 360 TOUR AVAILABLE – CLICK THE LINK | Stunning open plan kitchen/diner (perfectly balanced for modern family life) | Off road parking for three cars | Separate utility/w/c |

Enclosed, level, low maintenance garden | Fantastic living space | Master En-suite with sea views and access onto the garden.