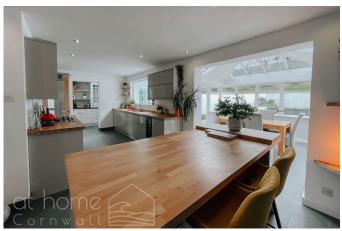

- Stylish open-plan living area perfect for entertaining
- Immaculately Presented throughout
- 360 Tour CLICK THE LINK!
- Beautiful wooden shutters installed in lounge and all 4 bedrooms
- Doors open directly onto the rear garden, seamlessly blending indoor and outdoor living setting the stage for seamless living and entertaining

Immaculately presented, executive detached home offers four generously sized bedrooms | Remodelled to an exceptional standard throughout | Stylish open-plan living area is perfect for entertaining | Beautifully landscaped private garden with sun terraces, a level lawn, decked area and a unique glass-fronted fish tank feature | Integrated garage | Ample off-road parking add modern convenience | Highly sought-after, peaceful area, yet just a short walk to the city centre, train station and Sainsbury's | Elegant wooden shutters dress the lounge and all bedrooms, while