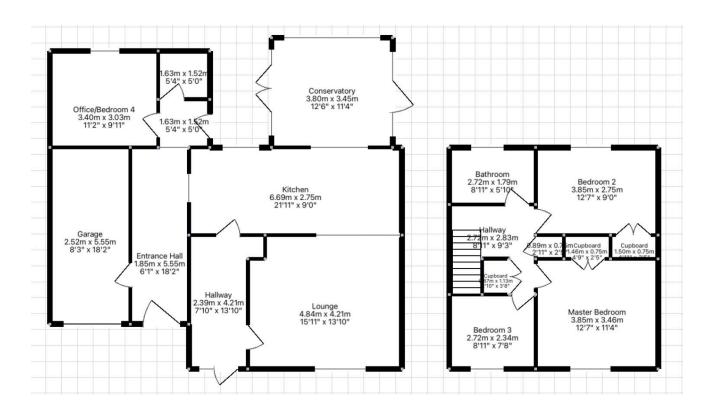

## Bosvean Gardens, Truro

Offers In Region Of £549,950

- Immaculate, executive detached family home with four generously sized bedrooms
- Integrated garage & driveway off-road parking for multiple vehicles
- Highly Sought after quiet location and yet is within easy walking walking distance to the city centre/train station.
- Landscaped garden is a private oasis with sun terraces, level lawn, a decked area with a glass-fronted fish tank feature
- Remodelled and renovated to an exceptional standard

Immaculately presented, executive detached home offers four generously sized bedrooms | Remodelled to an exceptional standard throughout | Stylish open-plan living area is perfect for entertaining | Beautifully landscaped private garden with sun terraces, a level lawn, decked area and a unique glass-fronted fish tank feature | Integrated garage | Ample off-road parking add modern convenience | Highly sought-after, peaceful area, yet just a short walk to the city centre, train station and Sainsbury's | Elegant wooden shutters dress the lounge and all bedrooms, while