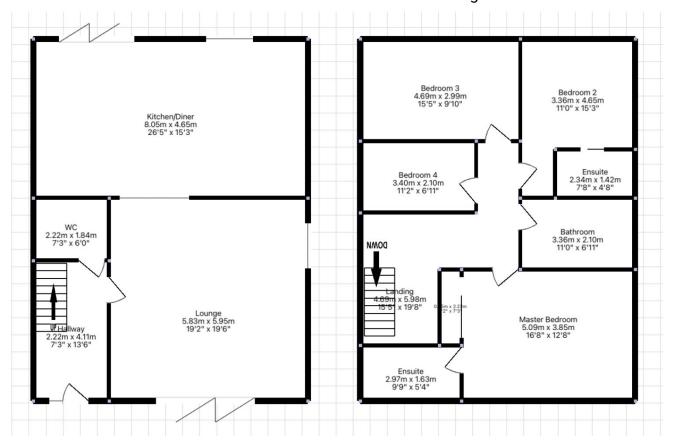

Contemporary, stunning, detached, COASTAL 4-bedroom family home | NEW BUILD, around 200 sqm over 2 floors plus integrated garage | Located just one mile from the breathtaking Perranporth Beach and a mere five-minute stroll to the fantastic links Perranporth Golf Course and the rolling dunes of Penhale Sands | Off road parking for numerous vehicles on the large brick-paved driveway |Stunning open plan lounge, kitchen/diner (perfectly balanced for modern family life), oak glazed double doors can be shut to separate off the lounge | Integrated double garage with electric door | Solar roof panels with backup battery storage, air source heating, and

an MHVR (mechanical heat recovery ventilation) system, all contributing to its outstanding "ecostandard" energy performance | Four generously sized double bedrooms, including two with ensuite bathrooms | Coastal | Exclusive development of just five luxury family homes |Enclosed, level, low maintenance garden! 360 Tour!!!