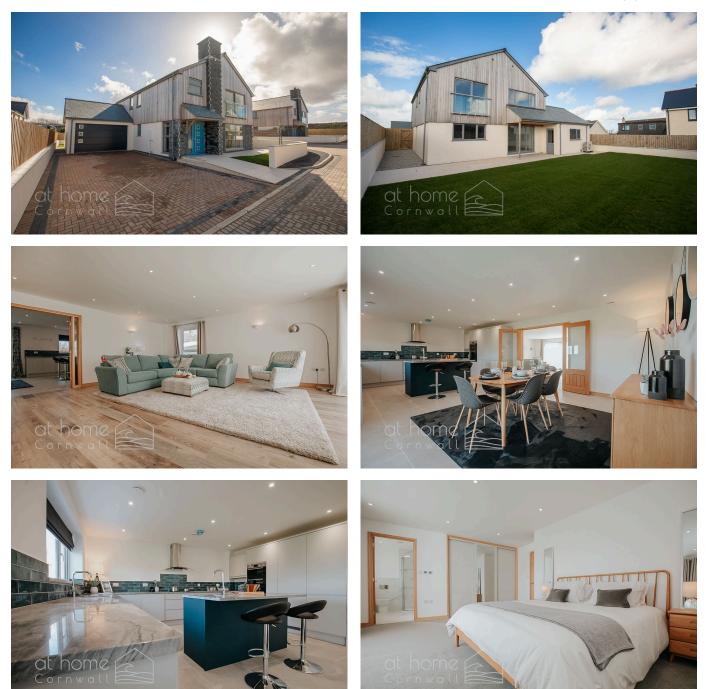

- Stunning, detached, COASTAL 4-bed family home, NEW BUILD, approx 200 sqm! Integrated double garage!
- Off road parking for numerous vehicles on the large brick-paved driveway
- Solar roof panels, backup battery storage, air source heating, MHVR system, outstanding "eco-standard" energy.
- Stunning open plan lounge, kitchen/diner, oak glazed double doors can be shut to separate off the lounge.
- Exclusive development of just five luxury family homes

- Just 1 mile from breathtaking Beach, Links golf course, five-minute stroll to rolling dunes of Penhale Sands.
- Integrated double garage with electric door.
- Stunning décor throughout
- Four generously sized double bedrooms, including two with en-suite bathrooms!
- Expansive, level, and enclosed REAR GARDEN —mainly laid to a luscious lawn, perfect for children's play and outdoor entertaining.

Contemporary, stunning, detached, COASTAL 4-bedroom family home | NEW BUILD, around 200 sqm over 2 floors plus integrated garage | Located just one mile from the breathtaking Perranporth Beach and a mere five-minute stroll to the fantastic links Perranporth Golf Course and the rolling dunes of Penhale Sands | Off road parking for numerous vehicles on the large brick-paved driveway |Stunning open plan lounge, kitchen/diner (perfectly balanced for modern family life), oak glazed double doors can be shut to separate off the lounge | Integrated double garage with electric door | Solar roof panels with backup battery storage, air source heating, and

an MHVR (mechanical heat recovery ventilation) system, all contributing to its outstanding "ecostandard" energy performance | Four generously sized double bedrooms, including two with ensuite bathrooms | Coastal | Exclusive development of just five luxury family homes |Enclosed, level, low maintenance garden! 360 Tour!!!