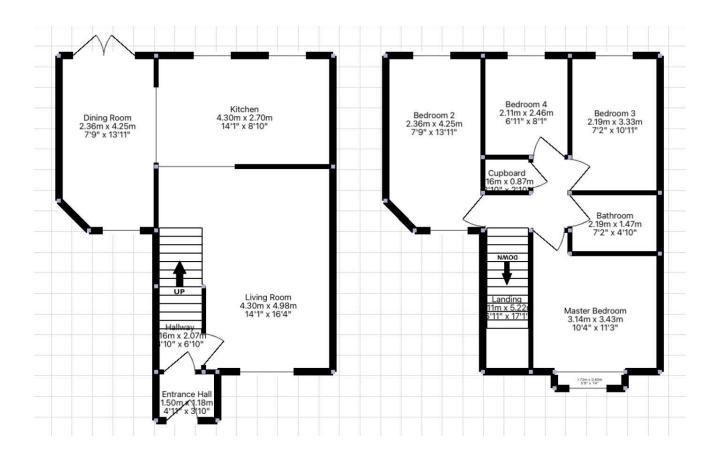

## Miners Court, Perranporth - Central Perranporth!

Offers In Region Of £395,000

- Contemporary, stunning, semi-detached, 4-bedroom family home.
- · Prime central location in Perranporth
- · Deceptively spacious
- · Off road, driveway parking
- Extended dining room with garden access

- Coastal
- 2-minute walk to Perranporth beach and local amenities
- · Quiet cul-de-sac setting
- · Backing onto park/playing field
- Perfect for permanent residence, longterm rental, or holiday let.

Contemporary, stunning, semi-detached, 4-bedroom family home | Coastal | Prime central location in Perranporth | 2-minute walk to Perranporth beach and local amenities | Deceptively spacious | Quiet cul-de-sac setting | Off road, driveway parking | Backing onto park/playing field | Extended dining room with garden access | Perfect for permanent residence, long-term rental, or holiday let |