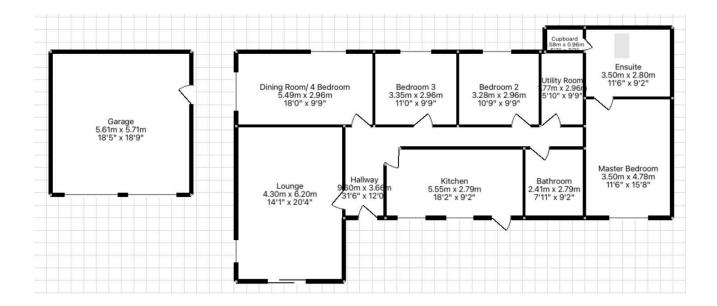

## Jollys Bottom, Chacewater, Truro - Idyllic Location!

Offers In Region Of £549,000

- Idyllic and charming three/four-bedroom detached home with a 1/4 acre of stunning, mature, gardens and grounds.
- Renovation/Redevelopment potential, a chance to put your mark on this beautiful home!
- Close proximity to Stunning North Coast Beaches and spectacular coastal paths.
- · Immense Master En-suite
- · Separate utility room

Ildyllic and charming three/four-bedroom detached home with 14 acre of stunning, mature gardens and grounds. Detached double garage with gated private driveway. Extremely private position. Renovation/redevelopment potential a chance to put your mark on this beautiful home! Off-road gated parking for numerous vehicles. Close proximity stunning North Coast beaches and spectacular coastal paths. Master en-suite Separate dual aspect lounge with garden. Separate utility room.