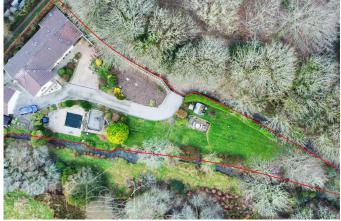

## Jollys Bottom, Chacewater, Truro - Idyllic Location!

Offers In Region Of £549,000

- Idyllic and charming three/four-bedroom detached home with a 1/4 acre of stunning, mature, gardens and grounds.
- Renovation/Redevelopment potential, a chance to put your mark on this beautiful home!
- Close proximity to Stunning North Coast Beaches and spectacular coastal paths.
- · Immense Master En-suite
- · Separate utility room

Nestled within a 1/4 acre of stunning grounds, this 3/4-bedroom detached bungalow offers rare opportunity to escape the hustle and bustle of everyday life. This beautiful family home enjoys complete privacy and is incredibly peaceful! Enjoying a sunny aspect, this home is surrounded by meticulously cared-for gardens and grounds, edged by a tranquil stream, making it an idyllic setting between Chacewater, Blackwater, Scorrier, and Penstraze.