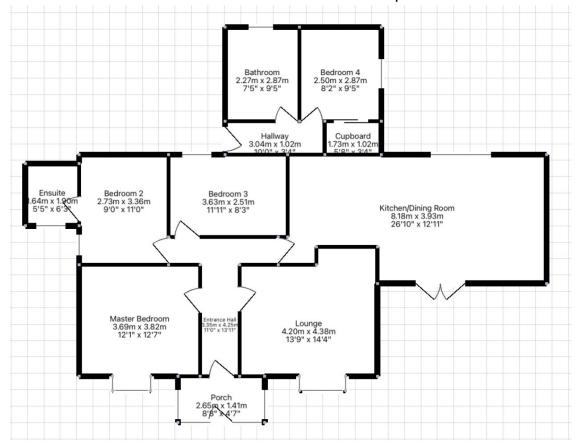

Detached 4-bedroom coastal family home, just minutes from the stunning Perranporth Beach. Situated on a beautiful, vast 1-acre plot with mature borders, expansive lawned area, and vegetable plot. This incredible property includes a large detached garage, workshop and outbuildings as well as a charming front patio area that seamlessly connects to the decked sun terrace. This is the perfect spot to enjoy glass of something special while the breathtaking countryside, valley, and seaside views, especially during sunset. The property offers a rural outlook with far-reaching countryside and coastal views, and is deceptively spacious fantastic

living space. There is off-road driveway parking for numerous cars. Perfect positioned just a stone's from the renowned Saints Trail cycle path, which opened last year connecting Perranporth to Goonhavern, making it easier than ever to take advantage of all that the local area has to offer. Highly sought-after location