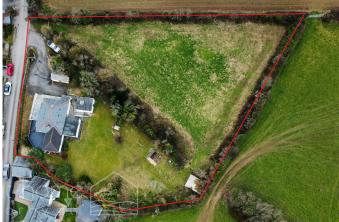

## Quarry Road, Bolingey, Perranporth, Set in an ACRE OF LAND! **OUTBUILDINGS!**

Offers In Region Of £595,000

- Detached, 4-bedroom COASTAL family home.
- Set on an enviable and beautiful 1 ACRE PLOT with mature borders, expansive lawned area and vegetable plot.
- Charming front patio area that connects to the decked sun terrace. The perfect spot to take in the breathtaking views!
- Deceptively spacious Fantastic living space
- Highly Sought-After Location

Detached 4-bedroom coastal family home, just minutes from the stunning Perranporth Beach. Situated on a beautiful, vast 1-acre plot with mature borders, expansive lawned area, and vegetable plot. This incredible property includes a large detached garage, workshop and outbuildings as well as a charming front patio area that seamlessly connects to the decked sun terrace. This is the perfect spot to enjoy glass of something special while the breathtaking countryside, valley, and seaside views, especially during sunset. The property offers a rural outlook with far-reaching countryside and coastal views, and is deceptively spacious fantastic