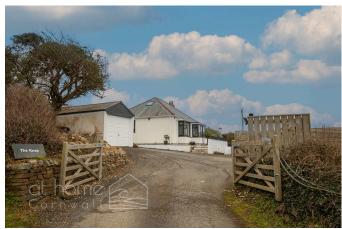

- Minutes from the stunning PERRANPORTH BEACH!
- Large, detached garage, separate workshop and outbuildings - Off road, driveway parking for numerous cars!
- Rural outlook with far reaching countryside/coastal views
- New roof, windows and doors, new external insulation and render
- Perfectly positioned 'a stone's throw' from the renowned 'Saints Trail' cycle path which opened last year connecting Perranporth to Goonhavern

living space. There is off-road driveway parking for numerous cars. Perfect positioned just a stone's from the renowned Saints Trail cycle path, which opened last year connecting Perranporth to Goonhavern, making it easier than ever to take advantage of all that the local area has to offer. Highly sought-after location