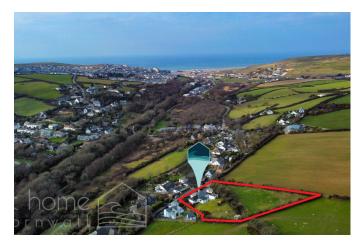

## Quarry Road, Bolingey, Perranporth, Set in an ACRE OF LAND! **OUTBUILDINGS!**

Offers In Region Of £595,000

- Detached, 4-bedroom COASTAL family home.
- Set on an enviable and beautiful 1 ACRE PLOT with mature borders, expansive lawned area and vegetable plot.
- Charming front patio area that connects to the decked sun terrace. The perfect spot to take in the breathtaking views!
- Deceptively spacious Fantastic living space
- Highly Sought-After Location

Detached 4-bedroom coastal family home, just minutes from the stunning Perranporth Beach. Situated on a beautiful, vast 1-acre plot with mature borders, expansive lawned area, and vegetable plot. This incredible property includes a large detached garage, workshop and outbuildings as well as a charming front patio area that seamlessly connects to the decked sun terrace. This is the perfect spot to enjoy glass of something special while the breathtaking countryside, valley, and seaside views, especially during sunset. The property offers a rural outlook with far-reaching countryside and coastal views, and is deceptively spacious fantastic