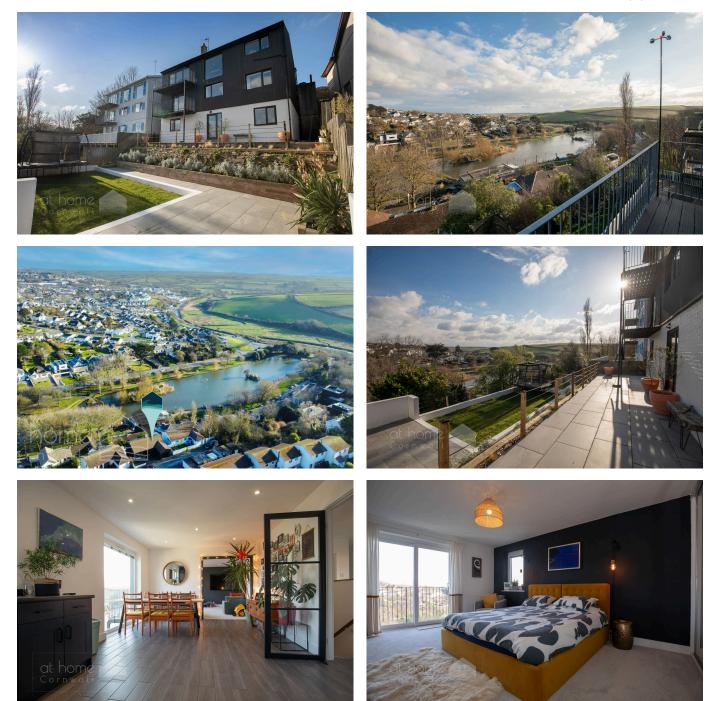

- Luxurious, impressive, three storey, 5 bedroom detached family home
- Over 2207 square foot over three floors!
- Impressive open plan lounge, kitchen, diner (perfectly balanced for modern family life)
- Central Newquay location walking distance to local beaches and all local amenities
- Solar Panels 2.5k per year earned from feed in tariff till 2032.

- Versatile accommodation with lower ground floor perfectly suited for multigenerational living, guest
- accommodation, or as a self-contained annexe.
- Stunning, far reaching, panoramic views over the Boating Lake, Newquay and beyond!
- 2 balconies with panoramic views perfect for alfresco dining and breakfast on the terrace!
- Beautifully landscaped rear garden. The outdoor space includes a stunning alfresco dining patio, tiered lawns with shrub borders, and a lower-level sun terrace ideal for enjoying the serene surround

LUXURIOUS and IMPRESSIVE three-storey, FIVE-bedroom DETACHED family home featuring five large double bedrooms, spanning over 2,207 square feet across three floors. Versatile accommodation with a lower ground floor perfectly suited for multigenerational living, guest accommodation, or as a self-contained annexe. Beautifully landscaped rear garden. The outdoor space includes a stunning alfresco dining patio, tiered lawns shrub borders, and a lower-level sun terrace ideal for enjoying the serene surroundings. Impressive open-plan lounge, kitchen and diner, perfectly balanced for modern family life. Stunning, far-reaching, panoramic views over the

Boating Lake, Newquay, and beyond. Central location within walking distance to local beaches and all local amenities. Two balconies with panoramic views perfect for alfresco dining and breakfast on the terrace. Fantastic living space with allocated off-road driveway parking and a single garage. 360 TOUR - CLICK THE LINK!