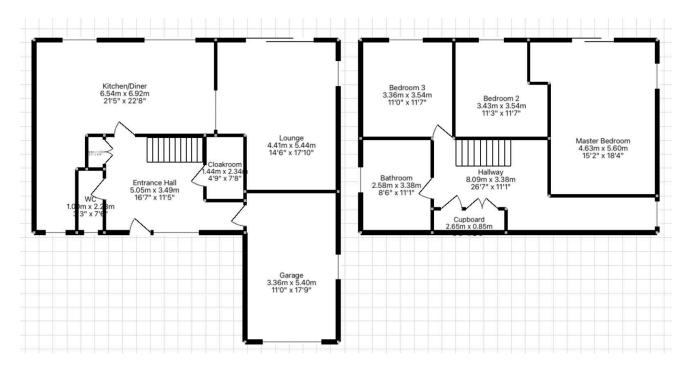

- Luxurious, impressive, three storey, 5 bedroom detached family home
- Over 2207 square foot over three floors!
- Impressive open plan lounge, kitchen, diner (perfectly balanced for modern family life)
- Central Newquay location walking distance to local beaches and all local amenities
- Solar Panels 2.5k per year earned from feed in tariff till 2032.

LUXURIOUS and IMPRESSIVE three-storey, FIVE-bedroom DETACHED family home featuring five large double bedrooms, spanning over 2,207 square feet across three floors. Versatile accommodation with a lower ground floor perfectly suited for multigenerational living, guest accommodation, or as a self-contained annexe. Beautifully landscaped rear garden. The outdoor space includes a stunning alfresco dining patio, tiered lawns shrub borders, and a lower-level sun terrace ideal for enjoying the serene surroundings. Impressive open-plan lounge, kitchen and diner, perfectly balanced for modern family life. Stunning, far-reaching, panoramic views over the