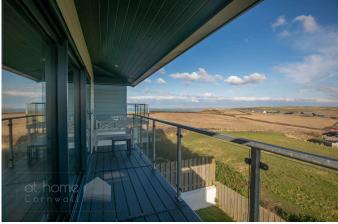

## Gwythian Way, Perranporth (Access straight out to coast path, **INCREDIBLE VIEWS!)**

Offers In Region Of £595,000

- Contemporary, stunning, immaculately presented throughout detached, 3bedroom family home.
- Breathtaking views of the coastal path, Perranporth and beach from the immense sliding doors and full width balcony!
- Solar Panel Hot Water
- Stunning open plan lounge/kitchen/diner (perfectly balanced for modern family life)
- Handy outdoor beach wash station, perfect after a day on the sand

Contemporary, stunning, and immaculately presented throughout, this detached 3-bedroom family home offers breathtaking coastal views over the coast path, Perranporth, and the beach through the immense sliding doors and full-width balcony. It is just 5-minute walk to Perranporth beach and local amenities. The property features solar hot water and is deceptively spacious. A 360-degree tour is available - Click the Link! The stunning open plan lounge/kitchen/diner is perfectly balanced for modern family life. There is off-road driveway parking, a handy outdoor