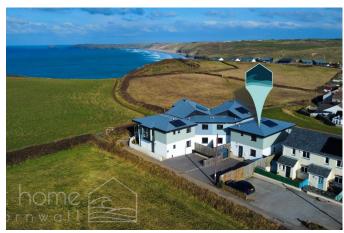

## Gwythian Way, Perranporth (Access straight out to coast path, **INCREDIBLE VIEWS!)**

Offers In Region Of £595,000

- Contemporary, stunning, immaculately presented throughout detached, 3bedroom family home.
- Breathtaking views of the coastal path, Perranporth and beach from the immense sliding doors and full width balcony!
- Solar Panel Hot Water
- Stunning open plan lounge/kitchen/diner (perfectly balanced for modern family life)
- Handy outdoor beach wash station, perfect after a day on the sand

Contemporary, stunning, and immaculately presented throughout, this detached 3-bedroom family home offers breathtaking coastal views over the coast path, Perranporth, and the beach through the immense sliding doors and full-width balcony. It is just 5-minute walk to Perranporth beach and local amenities. The property features solar hot water and is deceptively spacious. A 360-degree tour is available - Click the Link! The stunning open plan lounge/kitchen/diner is perfectly balanced for modern family life. There is off-road driveway parking, a handy outdoor