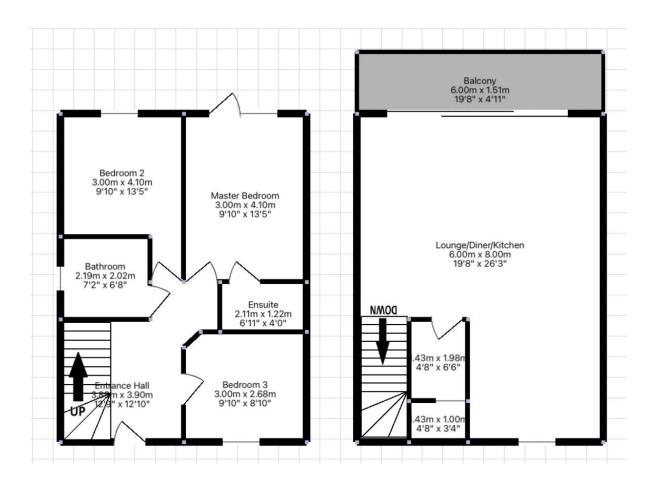

Contemporary, stunning, and immaculately presented throughout, this detached 3-bedroom family home offers breathtaking coastal views over the coast path, Perranporth, and the beach through the immense sliding doors and full-width balcony. It is just 5-minute walk to Perranporth beach and local amenities. The property features solar hot water and is deceptively spacious. A 360-degree tour is available - Click the Link! The stunning open plan lounge/kitchen/diner is perfectly balanced for modern family life. There is off-road driveway parking, a handy outdoor

beach wash station perfect after a day on the sand, and separate utility room. This fantastic living space is just a stone's throw from the coastal path and includes an enclosed level front garden, mainly laid to lawn, with a sun terrace.