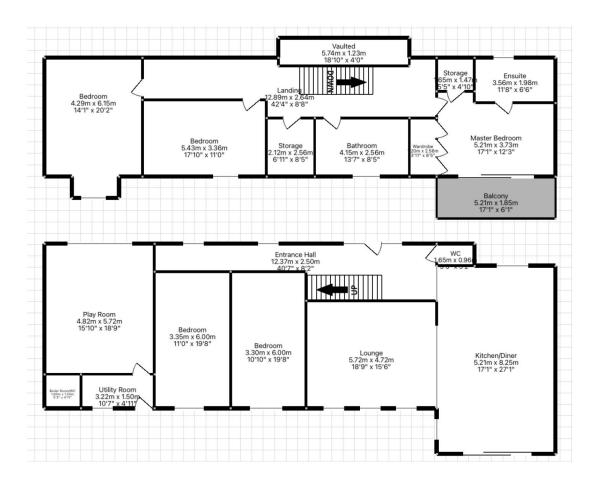

## Tolgus Mount, Redruth - 3 Miles from Portreath Beach!

Offers In Region Of £649,950

- Contemporary, stunning, detached, 5/6 bedroom, expansive and versatile family home.
- Offers flexibility: multigenerational family setup, Main house with one-bedroom annexe for holiday or long-term rentals.
- Stunning open plan lounge/kitchen/diner (perfectly balanced for modern family life)
- · Sun terrace/patio area for alfresco dining
- · Stunning rear countryside views!

- Boasting outstanding interior design with over 3,000 square feet of versatile living space
- Air Source Heating
- Off road, Driveway parking for numerous cars
- 3 miles to Stunning North Coast Beaches and spectacular coastal paths.
- · Fantastic living space

Contemporary and stunning detached 5/6 bedroom family home, boasting outstanding interior design with over 3,000 square feet of versatile living space. Beautifully designed to offer flexibility for multigenerational family setup, including the option to create a private one-bedroom annexe for or long-term rentals (subject to planning). Features Air Source Heating, a stunning open plan kitchen/diner perfectly balanced for modern life, off road parking for numerous cars,

and a sun/patio area for alfresco dining. Located just 3 miles from North Coast beaches and spectacular coastal paths, with beautiful rear countryside views!