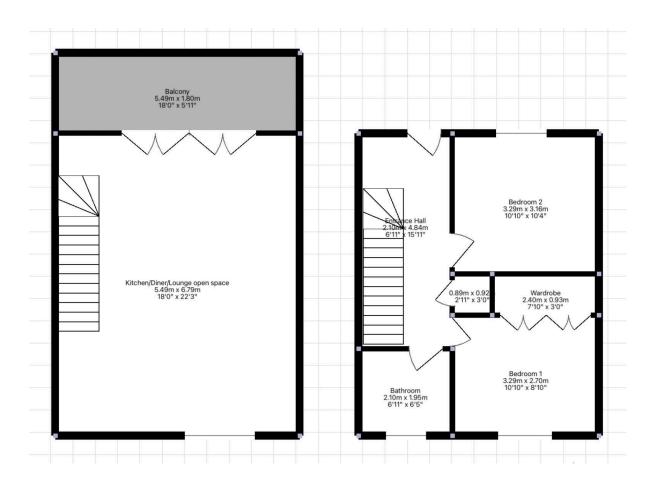

- Coastal
- A short walk to Perranporth beach and local amenities
- · Off road, driveway parking
- First-floor balcony spans the entire width of the property, offering an exceptional outdoor living experience.
- · External shower

\*\*Contemporary, stunning, semi-detached, 2-bedroom coastal family home, Chapel Rock Close\*\* Impeccably presented throughout! A short walk to Perranporth beach and local amenities. Deceptively spacious – fantastic living space, stunning open plan lounge/kitchen/diner (perfectly balanced for modern family). Off-road driveway parking for two cars! The kitchen window boasts panoramic views over Perranporth, providing the perfect spot to check the surf! The first-floor balcony spans the entire width of the property, offering an exceptional outdoor living experience.

Enclosed low-maintenance garden with alfresco dining area, external shower, and modern, spacious storage space.