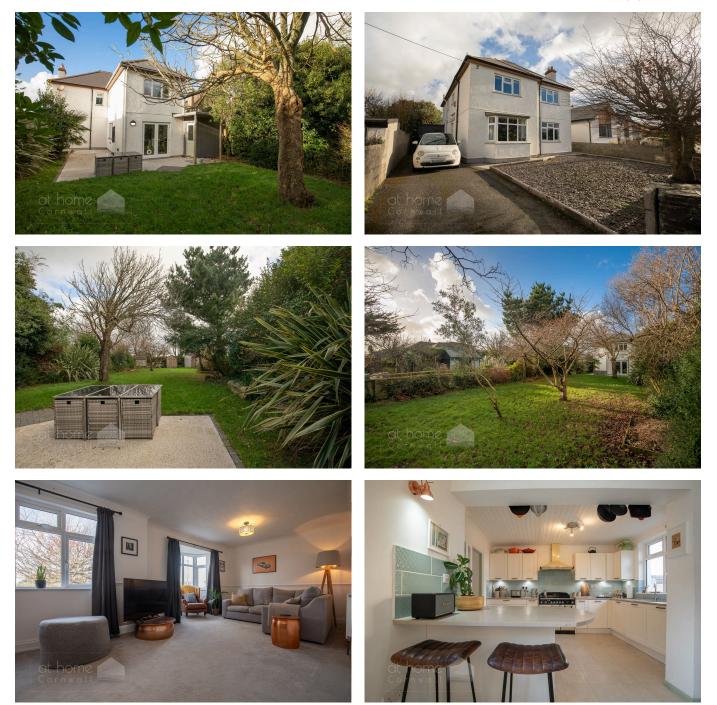

- Stunning, iconic, detached, elegant 4bedroom family home.
- Off-road driveway parking for 2 cars
- VERY SPACIOUS, APPROX 129 square metres!
- GREAT LOCAL AMENITIES AND SCHOOL NEARBY
- Open plan kitchen/diner, which is a masterpiece of design and flooded with natural light.

- Nestled in a highly sought-after, distinctive location.
- · Large master bedroom with en-suite
- Meticulously maintained, thoughtfully designed, and presented in immaculate condition throughout!
- LOVELY VILLAGE LOCATION
- Large, level, PRIVATE enclosed rear garden laid to lawn, with mature shrub borders complete with sun terrace/ alfresco dining area.

A stunning, iconic, detached, elegant 4-bedroom family home nestled in a highly sought-after, distinctive location. Off-road driveway parking for 2 cars. Master bedroom with en-suite. Very spacious, 129 square meters. Meticulously maintained, thoughtfully designed, and presented in excellent condition throughout. Great local amenities and schools nearby. village location. Open plan kitchen/diner, a masterpiece of design flooded with natural light. Large, enclosed garden laid to lawn, with mature shrub borders, complete with terrace/alfresco dining area.