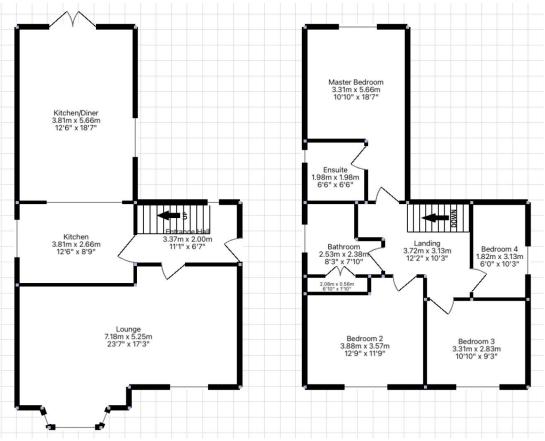

- Stunning, iconic, detached, elegant 4bedroom family home.
- Off-road driveway parking for 2 cars
- VERY SPACIOUS, APPROX 129 square metres!
- GREAT LOCAL AMENITIES AND SCHOOL NEARBY
- Open plan kitchen/diner, which is a masterpiece of design and flooded with natural light.

- Nestled in a highly sought-after, distinctive location.
- · Large master bedroom with en-suite
- Meticulously maintained, thoughtfully designed, and presented in immaculate condition throughout!
- LOVELY VILLAGE LOCATION
- Large, level, PRIVATE enclosed rear garden laid to lawn, with mature shrub borders complete with sun terrace/ alfresco dining area.

A stunning, iconic, detached, elegant 4-bedroom family home nestled in a highly sought-after, distinctive location. Off-road driveway parking for 2 cars. Master bedroom with en-suite. Very spacious, 129 square meters. Meticulously maintained, thoughtfully designed, and presented in excellent condition throughout. Great local amenities and schools nearby. village location. Open plan kitchen/diner, a masterpiece of design flooded with natural light. Large, enclosed garden laid to lawn, with mature shrub borders, complete with terrace/alfresco dining area.