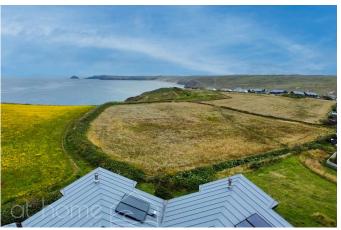

## Jacana, Gwythian Way

£625,000 Page 3 Page 2 Page 1

This modern, semi-detached three-bedroom family home is set against a stunning coastal backdrop, offering spectacular views of the coastal path, Perranporth, and the beach from its floor-to-ceiling gable end windows and expansive wrap-around balcony. Located just a five-minute walk from Perranporth beach and nearby conveniences, the property features a surprisingly spacious interior with an impressive open-plan lounge/kitchen/diner designed for contemporary living. The home also provides the added advantages of off-road parking, a separate utility room, a superb living area, and a master bedroom complete with an en-suite.

- Contemporary, stunning, semi-detached, 3-bedroom family home.
- Breathtaking views over the coastal path, Perranporth and the beach from the floor to ceiling gable end windows and balcony
- Deceptively spacious
- · Off road parking
- · Fantastic living space

- Coastal
- 5-minute walk to Perranporth beach and local amenities
- Stunning open plan lounge/kitchen/diner (perfectly balanced for modern family life)
- Separate utility
- · Master En-Suite