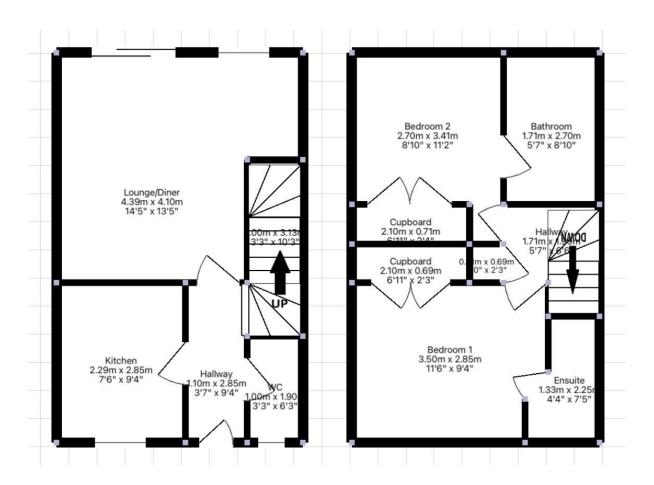

## Lavender Cottage, Chapel Hill, Bolingey

Offers In Region Of £349,000

- Contemporary, stunning, semi-detached, 2-bedroom family home
- Rural outlook with far reaching countryside valley views
- · Off road parking for two cars
- NO ONGOING CHAIN
- · Both bedrooms have ensuites

- Coastal
- Deceptively spacious
- Stunning build quality and finishes throughout
- · Highly Sought-After Location
- · Fantastic living space

This contemporary and striking semi-detached family home features two bedrooms and offers a coastal, rural setting with expansive views of the countryside valley. The property is deceptively spacious, includes off-road parking for two vehicles, and boasts exceptional build quality and finishes throughout. Ideally located just a stone's throw from the newly opened 'Saints Trail' cycle path, which connects Perranporth to Goonhavern, it provides easy access to all the local amenities. The home offers a fantastic living space, and both bedrooms come with ensuite

bathrooms. Situated in a highly sought-after location with no ongoing chain, this property presents a desirable investment opportunity. Its versatility allows for use as a residential home or as a rental property, with high demand in the area.