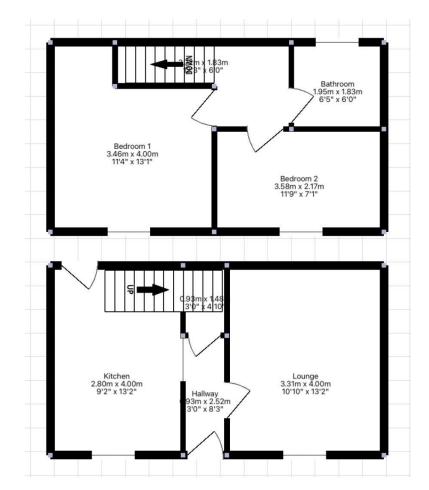

## Millers Cottage, Melingey Mill, Mill Road, Bolingey

£325,000 Page 2 Land 1

\*\*Charming Two-Bedroom Coastal Millers Cottage in Bolingey, Near Perranporth\*\*

Semi-detached, 2-bedroom COASTAL Millers Cottage! Minutes from the stunning beaches of Perranporth. Beautifully decorated throughout.

Deceptively spacious. Off road, driveway parking for two cars. Perfectly positioned 'a stone's throw' from the popular 'Saints Trail' cycle path which opened last year connecting Perranporth to Goonhavern its now easier than ever to take advantage of all that the local area has to offer. Great for a first-time buyer or those downsizing! DESIRABLE INVESTMENT OPPORTUNITY! This property is versatile in that it can be used as a residential dwelling or there is the opportunity to utilise for rental and the demand is high! Highly sought-after location!