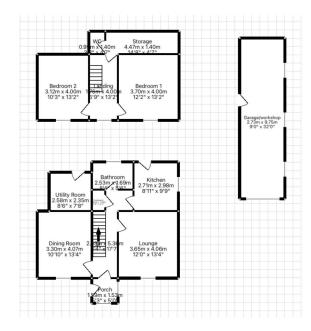

## Offers In Region Of £475,000

**1** 2 **1** 1 **2** 2

- Detached, 2-bedroom, Coastal family home.
- Minutes from the stunning beaches of Perranporth
- Set on a beautiful, large plot with a mix of mature planting and an expansive lawned
- Large, detached garage and workshop
- Ruras outlook with far reaching countryside views.
- Off road, driveway parking for numerous cars
- Fantastic living space
- NO ONGOING CHAIN
- Scope for extending/ remodelling accommodation (subject to relevant planning)
- Set back from main road, offering safety and security for children and pets