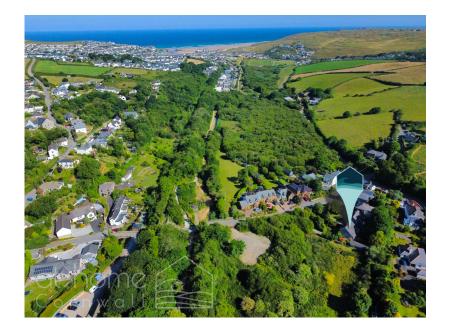

Detached, 2-bedroom COASTAL family home, Minutes from the stunning beaches of Perranporth! Set on a beautiful, large plot with a mix of mature planting and lawned areas. Large, detached garage and workshop. Rural outlook with far reaching countryside views. Deceptively spacious. Off road, driveway parking for numerous cars. Perfectly positioned 'a stone's throw' from the popular 'Saints Trail' cycle path which opened last year connecting Perranporth to Goonhavern, its now easier than ever to take advantage of all that the local area has to offer.