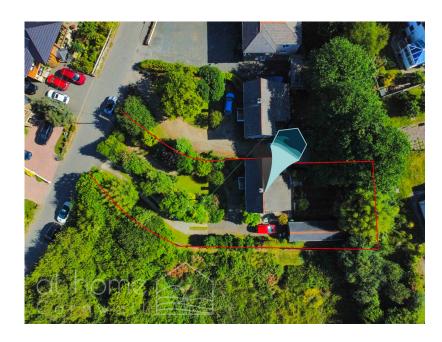

Detached, 2-bedroom COASTAL family home, Minutes from the stunning beaches of Perranporth! Set on a beautiful, large plot with a mix of mature planting and lawned areas. Large, detached garage and workshop. Rural outlook with far reaching countryside views. Deceptively spacious. Off road, driveway parking for numerous cars. Perfectly positioned 'a stone's throw' from the popular 'Saints Trail' cycle path which opened last year connecting Perranporth to Goonhavern, its now easier than ever to take advantage of all that the local area has to offer.