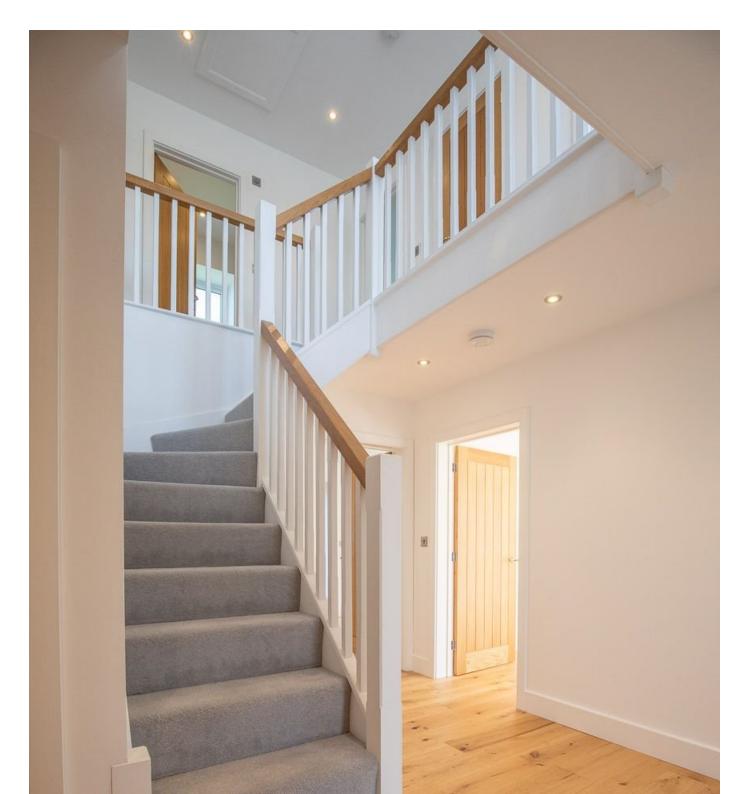

As you step inside, you are greeted by a seamless blend of style and functionality a grand entrance hall featuring a stunning twist wooden staircase. The abundance of natural light floods the living spaces, creating a warm and inviting atmosphere for gatherings and cherished family moments.