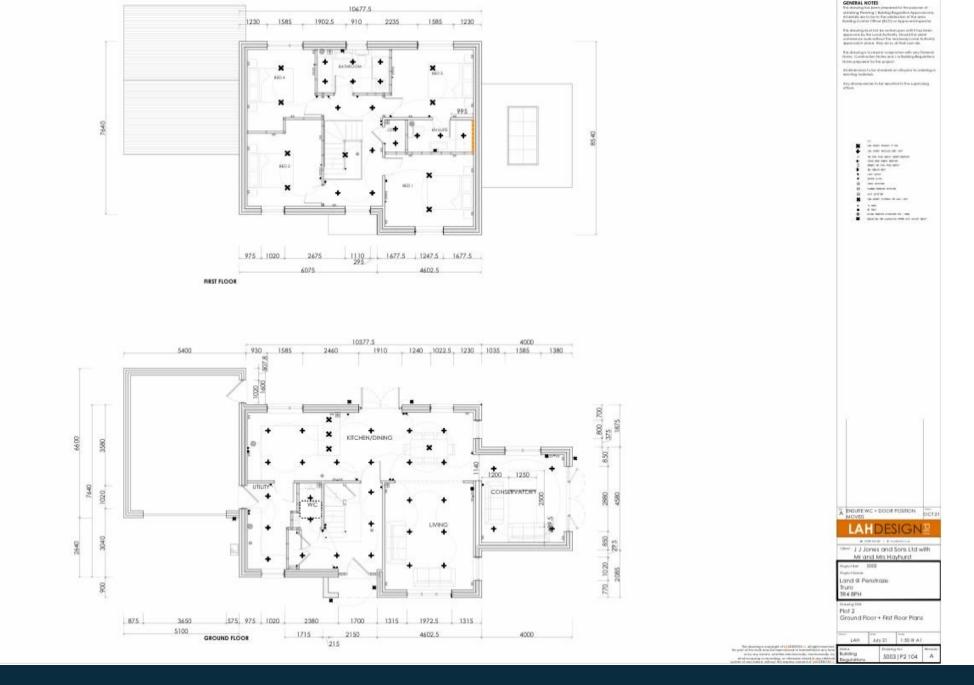

ou are greeted by a seamless blend of style and functionality a grand entrance hall featuring a stunning twist wooden staircase. The abundance of natural light floods the living spaces, creating a warm and inviting atmosphere for gatherings and cherished family moments.

The stunning sunroom bathes in sunshine, creating further space and light and the sliding doors gracefully lead to the rear patio, seamlessly extending your living area to the outdoors, perfect for entertaining guests or relaxing in the fresh air.

Outside, the property is thoughtfully designed to cater to your needs with ample driveway parking for numerous cars, an integrated garage and to the rear/side of the property is a low maintenance, enclosed, wrap around lawned garden with alfresco entertaining area!















01872 571 119 info@athomecornwall.co.uk

## athomecornwall.co.uk

At Home Cornwall Ltd Company Reg: 12746530

Agents Note: Whilst every care has been taken to prepare these sales particulars, they are for guidance purposes only. All measurements are approximate are for general guidance purposes only and whilst every care has been taken to ensure their accuracy, they should not be relied upon and potential buyers are advised to recheck the measurements