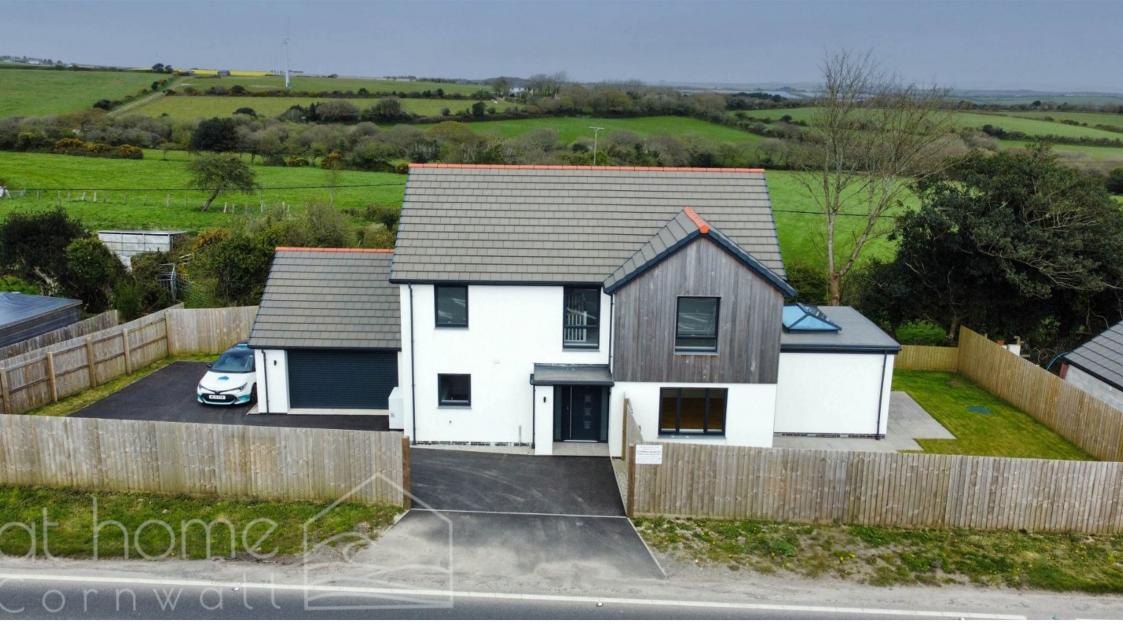

## Penstraze, Chacewater, Truro, TR4 8PH

Contemporary, stunning, detached, 4-bedroom family home! Newly built to an exceptionally high standard. Beautifully designed. Air Source Heating. Stunning open plan kitchen/diner and sunroom. Off road parking for numerous vehicles and integrated garage with electric door. STUNNING BUILD!

Experience luxury living at its finest in this exquisite 4-bedroom new build home in the picturesque Penstraze area, just a stone's throw away from Truro. Meticulously crafted to perfection, this residence boasts a light and spacious interior that will surely captivate your senses. This newly built, family home, exudes modern elegance and comfort. Designed and built to the highest standards of luxury and sophistication. This exquisite 4-bedroom home is a true architectural gem, boasting outstanding interior design is flooded with natural light, and provides a haven of modern living for discerning homeowners.

Outside, the property is thoughtfully designed to cater to your needs with ample driveway parking for numerous cars, an integrated garage and to the rear/side of the property is a low maintenance, enclosed, wrap around lawned garden with alfresco entertaining area!