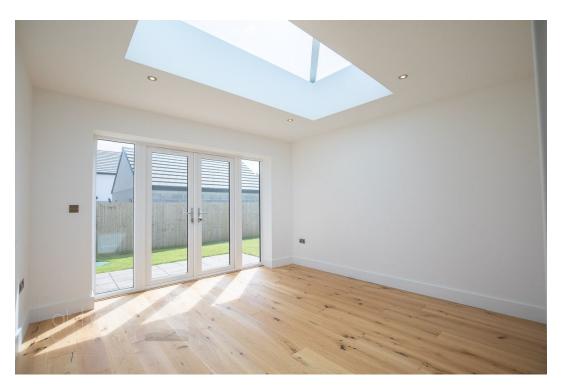

The stunning sunroom bathes in sunshine, creating further space and light and the sliding doors gracefully lead to the rear patio, seamlessly extending your living area to the outdoors, perfect for entertaining guests or relaxing in the fresh air.