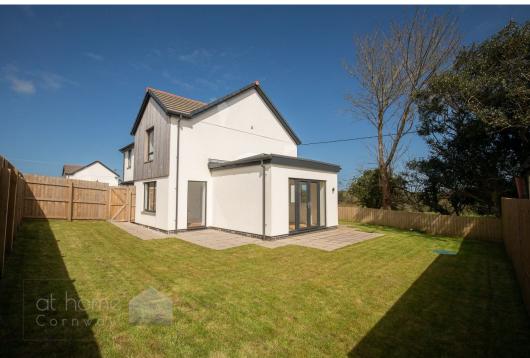

Outside, the property is thoughtfully designed to cater to your needs with ample driveway parking for numerous cars, an integrated garage and to the rear/side of the property is a low maintenance, enclosed, wrap around lawned garden with alfresco entertaining area!