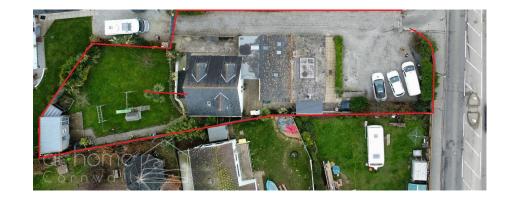

- Detached 6-bedroom home (4 main house and 2 annexe at rear)Attached TWO-BEDROOM
- **ANNEXE**
- Stunning open plan lounge, kitchen/diner
- · Flexible Accommodation
- · Large Detached Property

- Off road driveway parking for numerous vehicles
- · Popular Village Location
- · Impeccable décor throughout
- Expansive rear garden, laid mostly to lush green lawn
- Spacious living, versatile accommodations, and INCOME POTENTIAL

2 HOUSES IN ONE!!!!! One 4 Bed Property and One 2 Bed ANNEXE) Executive, detached 6-bedroom home!. Off road driveway parking for numerous vehicles! TWO-BEDROOM ANNEXE (Rental, Air B+B, Holiday Let, multigenerational living! Popular Village Location. Expansive rear garden, laid mostly to lush green lawn!