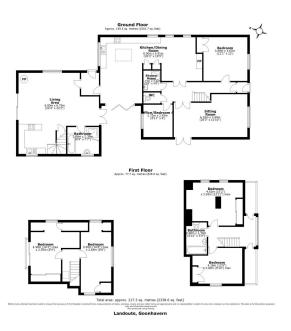

- Detached 6-bedroom home (4 main house and 2 annexe at rear)Attached TWO-BEDROOM
- **ANNEXE**
- Stunning open plan lounge, kitchen/diner
- · Flexible Accommodation
- · Large Detached Property

- Off road driveway parking for numerous vehicles
- · Popular Village Location
- · Impeccable décor throughout
- Expansive rear garden, laid mostly to lush green lawn
- Spacious living, versatile accommodations, and INCOME POTENTIAL

2 HOUSES IN ONE!!!!! One 4 Bed Property and One 2 Bed ANNEXE) Executive, detached 6-bedroom home!. Off road driveway parking for numerous vehicles! TWO-BEDROOM ANNEXE (Rental, Air B+B, Holiday Let, multigenerational living! Popular Village Location. Expansive rear garden, laid mostly to lush green lawn!