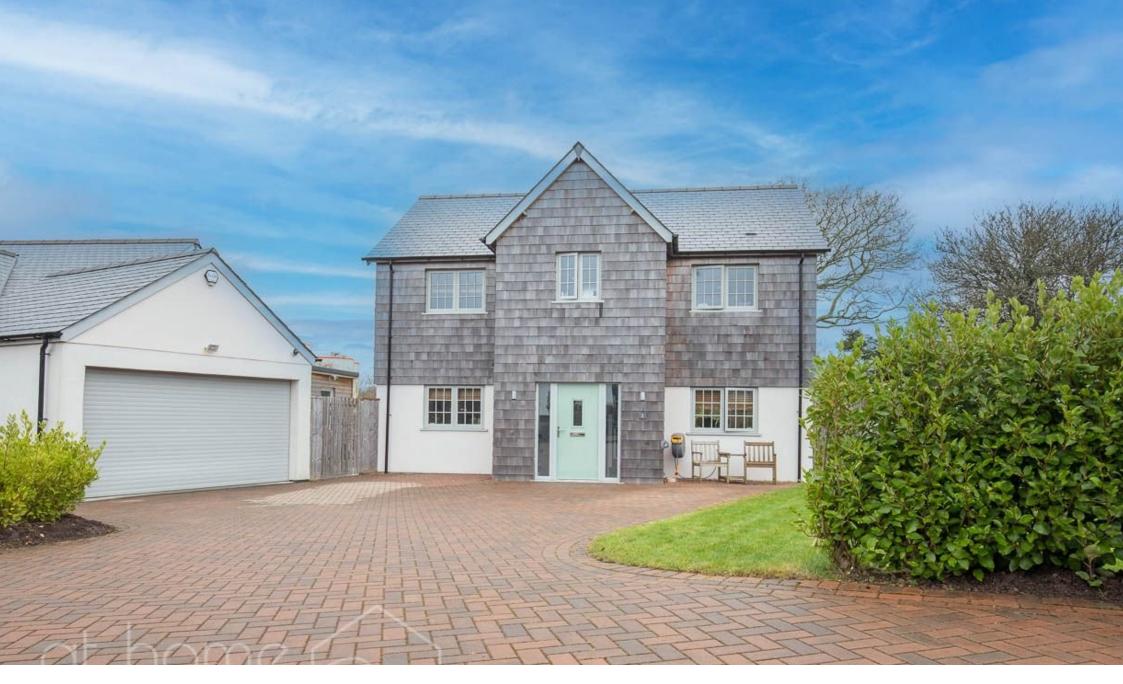

## **Wheal Rose, Scorrier, Redruth, TR16 5BX** Offers In Region Of £559,000

**▶** 4 **▶** 3 **№** 2

- Luxurious 4-bedroom detached residence, boasting a double garageStunning build quality and MASTER BEDROOM ENSUITE
- Electric front gates and electric garage door
- finishes throughout
- Quooker hot tap, providing instant boiling water for your culinary needs.
- with underfloor heating downstairsDetached double garage and2 miles from Porthowan
- Gym/Yoga Studio/Home Office/ Playroom in the garden.
- State-of-the-art Zip Vision Pro CCTV system
- Experience ultimate comfort Very high specification and exacting standard
  - beach!

Luxurious 4-bedroom detached residence boasting a double garage! Stunning build quality and finishes throughout!

MASTER BEDROOM ENSUITE! Electric front gates and electric garage door! Gym/Yoga Studio/Home Office/ Playroom in the garden!

2 miles from Porthtowan beach! Very high specification home!