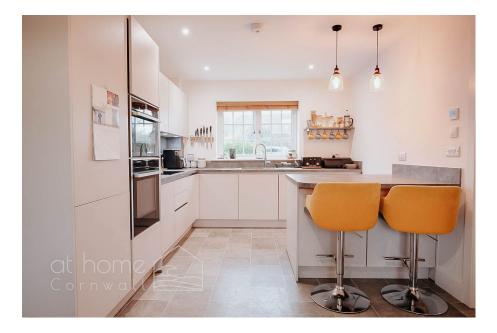

## **Wheal Rose, Scorrier, Redruth, TR16 5BX** Offers In Region Of £559,000

**▶** 4 **▶** 3 **№** 2

- Luxurious 4-bedroom detached residence, boasting a double garageStunning build quality and MASTER BEDROOM ENSUITE
- Electric front gates and electric garage door
- finishes throughout
- Quooker hot tap, providing instant boiling water for your culinary needs.
- with underfloor heating downstairsDetached double garage and2 miles from Porthowan
- Gym/Yoga Studio/Home Office/ Playroom in the garden.
- State-of-the-art Zip Vision Pro CCTV system
- Experience ultimate comfort Very high specification and exacting standard
  - beach!