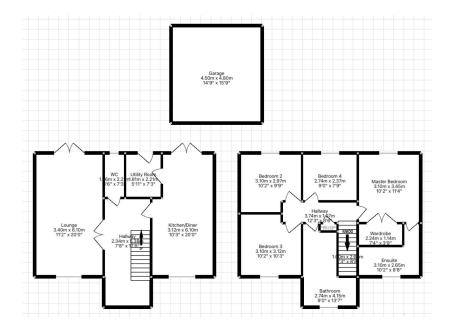

## **Wheal Rose, Scorrier, Redruth, TR16 5BX** Offers In Region Of £559,000

**▶** 4 **▶** 3 **№** 2

- Luxurious 4-bedroom detached residence, boasting a double garageStunning build quality and MASTER BEDROOM ENSUITE
- Electric front gates and electric garage door
- finishes throughout
- Quooker hot tap, providing instant boiling water for your culinary needs.
- with underfloor heating downstairsDetached double garage and2 miles from Porthowan
- Gym/Yoga Studio/Home Office/ Playroom in the garden.
- State-of-the-art Zip Vision Pro CCTV system
- Experience ultimate comfort Very high specification and exacting standard
  - beach!