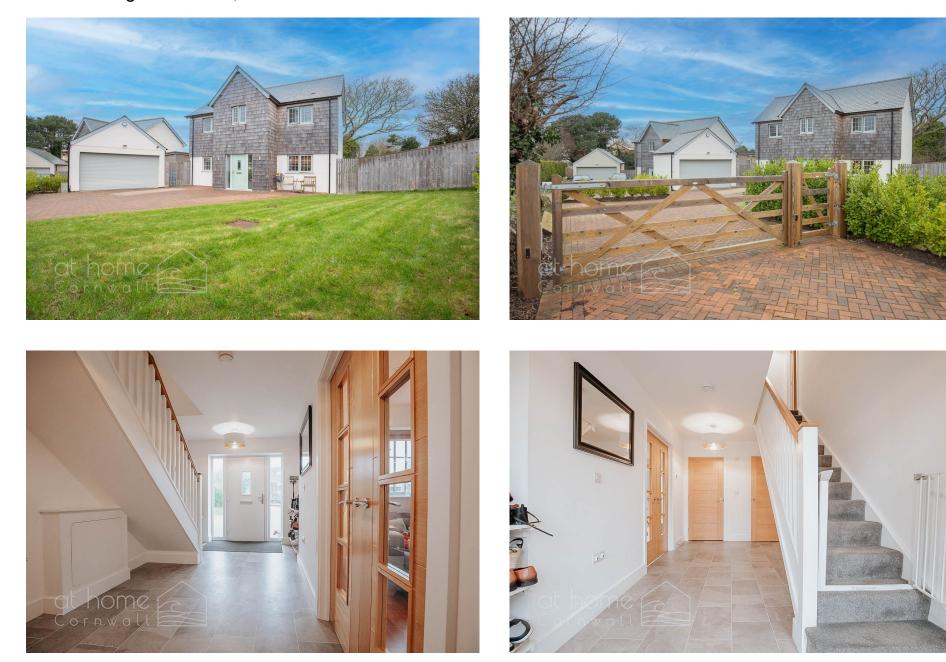

## **Wheal Rose, Scorrier, Redruth, TR16 5BX** Offers In Region Of £559,000

**▶** 4 **▶** 3 **№** 2

- Luxurious 4-bedroom detached residence, boasting a double garageStunning build quality and MASTER BEDROOM ENSUITE
- Electric front gates and electric garage door
- finishes throughout
- Quooker hot tap, providing instant boiling water for your culinary needs.
- with underfloor heating downstairsDetached double garage and2 miles from Porthowan
- Gym/Yoga Studio/Home Office/ Playroom in the garden.
- State-of-the-art Zip Vision Pro CCTV system
- Experience ultimate comfort Very high specification and exacting standard
  - beach!

Luxurious 4-bedroom detached residence boasting a double garage! Stunning build quality and finishes throughout!

MASTER BEDROOM ENSUITE! Electric front gates and electric garage door! Gym/Yoga Studio/Home Office/ Playroom in the garden!