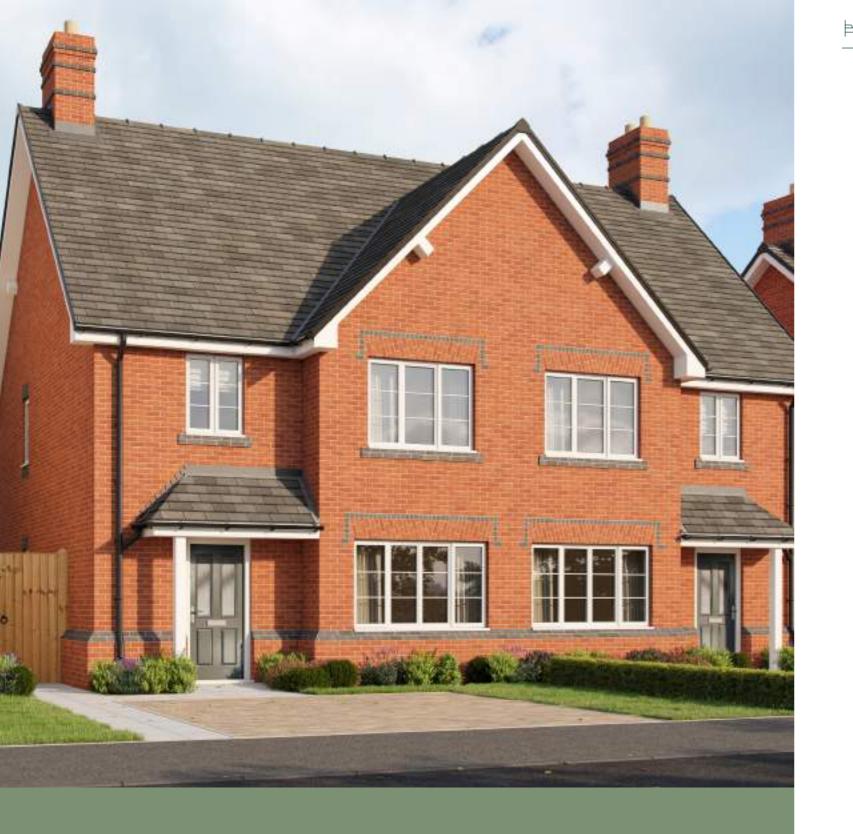

The Edgmond, an attractive three bedroom double fronted family home includes a spacious kitchen dining area with a separate laundry room. A Victorian style bay window floods the full width lounge with natural light creating a relaxing family area. Providing three generously sized bedrooms and a family bathroom, the master bedroom benefits from a fitted wardrobe and an en-suite shower room.

#### IMPORTANT NOTICE

This property is detached and end terraced and available as a right or left handed layout. (The above plan shows a left hand property). Images are for illustration purposes only. Individual features such as windows, brick and other materials' colours may vary. Floor plans are intended to give a general indication of the proposed floor layout only. Dimensions should not be used for carpet sizes, appliance spaces or items of furniture. Dimensions are accurate to +/- 50mm. Images and dimensions are not intended to form part of any contract or warranty. Furniture and landscaping is shown for illustrative purposes only. SJ Roberts Homes reserves the right to amend the layout if necessary.

# The Edgmond

### THE GROUND FLOOR

| Lounge:         | 3070 x 5120 mm |
|-----------------|----------------|
| Kitchen/Dining: | 5790 x 3090 mm |
| Laundry Room:   | 1660 x 2005 mm |

| Master Bedroom: | 3105 x 3825 mm |
|-----------------|----------------|
| En-suite:       | 1195 x 3105 mm |
| Bedroom 2:      | 3000 x 3300 mm |
| Bedroom 3:      | 2390 x 3140 mm |
| Bathroom:       | 1695 x 2300 mm |
|                 |                |