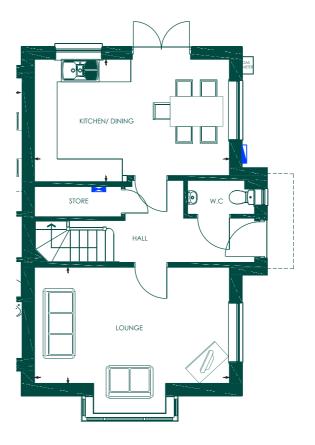

The Allscott, an impressive four bedroom family home with a single detached garage is spaciously spread over three floors. This home delivers a commodious kitchen/diner on the ground floor together with a snug. The first floor includes a lounge with Juliette balcony as well as a spacious master suite complete with a fitted wardrobe and en-suite shower room. The second floor accommodates three double bedrooms and a generous family bathroom.

| THE GROUND FLO  | DOR            | THE FIRST FLOOR |                |
|-----------------|----------------|-----------------|----------------|
| Kitchen/Dining: | 4625 x 4705 mm | Lounge:         | 6000 x 3410 mm |
| Snug:           | 3540 x 3595 mm | Master Bedroom: | 3730 x 3595 mm |
| Laundry Room:   | 1275 x 2085 mm | En-suite:       | 2900 x 1205 mm |

### THE SECOND FLOOR

| Bathroom:  | 2930 x 2795 mm |
|------------|----------------|
| Bedroom 2: | 2970 x 4145 mm |
| Bedroom 3: | 3300 x 3090 mm |
| Bedroom 4: | 2600 x 3090 mm |

The Attingham, an impressive five bedroom home with a double integral garage and substantial parking. This home is designed for family living featuring a kitchen diner with bi-fold doors leading onto the patio area and generous garden as well as two further reception rooms on the ground floor. Consisting of five large bedrooms, the stunning master suite with separate dressing room and fitted wardrobe, leads to a commodious en-suite which benefits from a separate shower and free-standing bath.