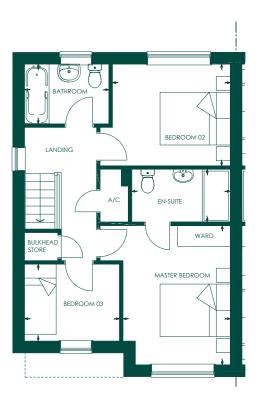

The Edgmond, an attractive three bedroom double fronted family home includes a spacious kitchen dining area with a separate laundry room. A Victorian style bay window floods the full width lounge with natural light creating a relaxing family area. Providing three generously sized bedrooms and a family bathroom, the master bedroom benefits from a fitted wardrobe and an en-suite shower room.

# The Edgmond

### THE GROUND FLOOR

| Lounge:         | 3070 x 5120 mm |
|-----------------|----------------|
| Kitchen/Dining: | 5790 x 3090 mm |
| Laundry Room:   | 1660 x 2005 mm |

| Master Bedroom: | 3105 x 3825 mm |
|-----------------|----------------|
| En-suite:       | 1195 x 3105 mm |
| Bedroom 2:      | 3000 x 3300 mm |
| Bedroom 3:      | 2390 x 3140 mm |
| Bathroom:       | 1695 x 2300 mm |
|                 |                |