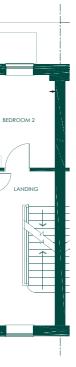

The Bicton, a deceptively spacious three bedroom townhouse with accommodation spread over two and a half floors. Perfect for family living, this home offers a substantial open plan kitchen, diner and living space. To the rear of the property, the patio doors lead to a garden and patio area. The second-floor enjoys a stunning master suite which includes a fitted wardrobe and an en-suite shower room.

| STORE<br>HALL<br>GEN |
|----------------------|
| THE GROUND FLOOR     |
|                      |

Kitchen/Lounge/Dining: 4290 x 7250 mm

## Bedroom 2: Bedroom 3:

Bathroom:

## The Bicton

#### IMPORTANT NOTICE

This is available as a semi-detached property, and with a right or lefthanded layout. (These plans show a left handed property). Images are for illustration purposes only. Individual features such as windows, bricks and the colour of materials may vary. Floor plans are intended to give a general indication of the proposed floor layout only. Dimensions should not be used for carpet sizes, appliance spaces or items of furniture. Dimensions are accurate to +/- 50mm. Images and dimensions are not intended to form part of any contract or warranty. Furniture and landscaping is shown for illustrative purposes only. SJ Roberts Homes reserves the right to amend the layout if necessary