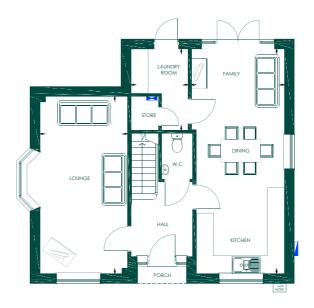

The Allscott, an impressive four bedroom family home with a single detached garage is spaciously spread over three floors. This home delivers a commodious kitchen/diner on the ground floor together with a snug. The first floor includes a lounge with Juliette balcony as well as a spacious master suite complete with a fitted wardrobe and en-suite shower room. The second floor accommodates three double bedrooms and a generous family bathroom.

|              | LOUNGE   |
|--------------|----------|
|              |          |
|              | <u> </u> |
|              |          |
| ↓ └=         | j        |
| <b>₽</b>     | -        |
|              | ST       |
|              |          |
|              | WARDROBE |
|              | _        |
| MASTER BEDRO | ом       |
|              | ] `      |
|              |          |
|              |          |
|              |          |
|              |          |
|              |          |
| V            | V        |
|              |          |

| THE GROUND FLO  | DOR            | THE FIRST FLOOR |                |
|-----------------|----------------|-----------------|----------------|
| Kitchen/Dining: | 4625 x 4705 mm | Lounge:         | 6000 x 3410 mm |
| Snug:           | 3540 x 3595 mm | Master Bedroom: | 3730 x 3595 mm |
| Laundry Room:   | 1275 x 2085 mm | En-suite:       | 2900 x 1205 mm |

### IMPORTANT NOTICE

This property is semi-detached and available as a right or left handed layout. (The above plan shows a left hand property). Images are for illustration purposes only. Individual features such as windows, brick and other materials' colours may vary. Floor plans are intended to give a general indication of the proposed floor layout only. Dimensions should not be used for carpet sizes, appliance spaces or items of furniture. Dimensions are accurate to +/- 50mm. Images and dimensions are not intended to form part of any contract or warranty. Furniture and landscaping is shown for illustrative purposes only. SJ Roberts Homes reserves the right to amend the layout if necessary.

## The Allscott