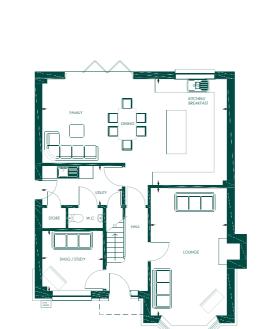

The Plealey is a large five bedroom home with a double garage. The ground floor does not disappoint with a large kitchen, dining and family area to the rear of the property which leads through bi-fold doors to a commodious garden. The spacious lounge is complimented by a slate hearth chimney and generous bay window. Offering five double bedrooms which includes the exquisite master suite on the top floor with vaulted ceiling as well as a separate dressing area and large fitted wardrobe leading to the substantial en-suite which benefits from free-standing bath.

| THE GROUND FLOOR       |                | THE FIRST FLOOR     |
|------------------------|----------------|---------------------|
| Lounge:                | 3490 x 5825 mm | Bedroom 2:          |
| Kitchen/Dining/Family: | 4845 x 8440 mm | Bedroom 2 En-suite: |
| Snug/Study:            | 2755 x 2780 mm | Bedroom 3:          |
| Utility:               | 1795 x 3650 mm | Bedroom 4:          |
|                        |                | Bedroom 5:          |
|                        |                |                     |

| Bedroom 2:          |
|---------------------|
| Bedroom 2 En-suite: |
| Bedroom 3:          |
| Bedroom 4:          |
| Bedroom 5:          |
| Bathroom:           |

## The Plealey

## PLEALEY

#### THE SECOND FLOOR

| Master Bedroom:       | 3875 x 6500 mm |
|-----------------------|----------------|
| Master En-suite:      | 2650 x 2710 mm |
| Master Dressing Area: | 2335 x 4560 mm |

3110 x 4840 mm 1495 x 3490 mm 3490 x 4260 mm 2810 x 4350 mm 2720 x 3670 mm 2410 x 3670 mm