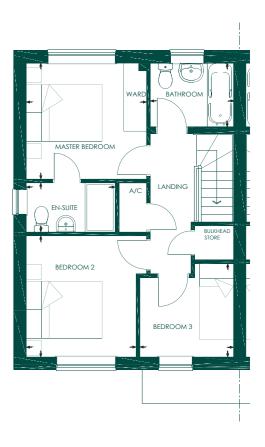

The Allscott, an impressive four bedroom family home with a single detached garage is spaciously spread over three floors. This home delivers a commodious kitchen/diner on the ground floor together with a snug. The first floor includes a lounge with Juliette balcony as well as a spacious master suite complete with a fitted wardrobe and en-suite shower room. The second floor accommodates three double bedrooms and a generous family bathroom.

| THE GROUND FLO  | DOR            | THE FIRST FLOOR |                |
|-----------------|----------------|-----------------|----------------|
| Kitchen/Dining: | 4625 x 4705 mm | Lounge:         | 6000 x 3410 mm |
| Snug:           | 3540 x 3595 mm | Master Bedroom: | 3730 x 3595 mm |
| Laundry Room:   | 1275 x 2085 mm | En-suite:       | 2900 x 1205 mm |

### THE SECOND FLOOR

| Bathroom:  | 2930 x 2795 mm |
|------------|----------------|
| Bedroom 2: | 2970 x 4145 mm |
| Bedroom 3: | 3300 x 3090 mm |
| Bedroom 4: | 2600 x 3090 mm |

The Attingham, an impressive five bedroom home with a double integral garage and substantial parking. This home is designed for family living featuring a kitchen diner with bi-fold doors leading onto the patio area and generous garden as well as two further reception rooms on the ground floor. Consisting of five large bedrooms, the stunning master suite with separate dressing room and fitted wardrobe, leads to a commodious en-suite which benefits from a separate shower and free-standing bath.