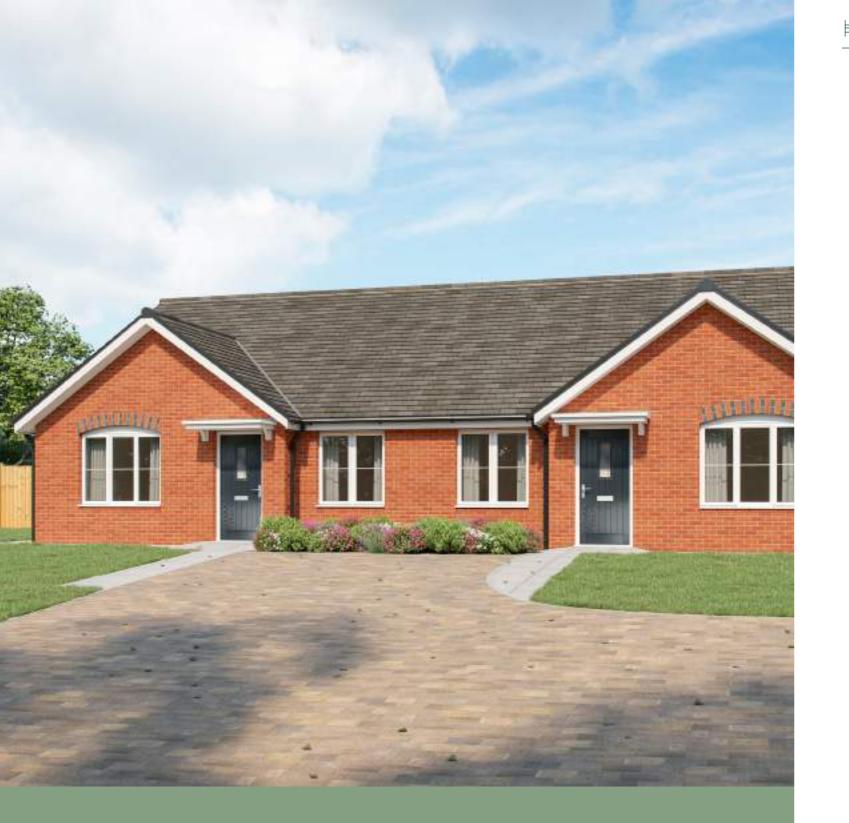

## YOUR HOME

The Leaton, a spacious bungalow with a substantial rear garden, this two bedroom home features a kitchen/diner, generous lounge and a master bedroom. This stunning accommodation provides an additional single bedroom and family bathroom.

## THE GROUND FLOOR

| Kitchen/Dining: | 3120 x 4075 mm |
|-----------------|----------------|
| Lounge:         | 3370 x 4505 mm |
| Bathroom:       | 2155 x 2215 mm |
| Master Bedroom: | 3170 x 4280 mm |
| Bedroom 2:      | 2700 x 2900 mm |
|                 |                |