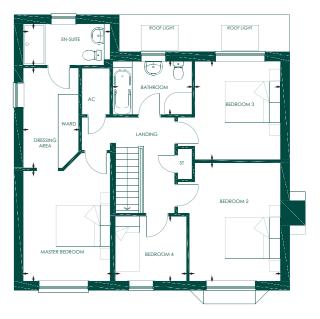

### YOUR HOME

The Cardeston is a spacious four-bedroom detached home with an integral garage. Perfect for entertaining, the generous kitchen/diner opens through patio doors onto the large rear garden with patio area. Providing four bedrooms and a family bathroom, the spacious master bedroom benefits from two large, fitted wardrobes in the dressing area as well as a capacious en-suite shower room.

#### THE GROUND FLOOR

| Lounge:         | 3390 x 4265 mm |
|-----------------|----------------|
| Kitchen/Dining: | 4490 x 6060 mm |
| Utility:        | 1705 x 2590 mm |

| Master Bedroom: | 3160 x 3265 mm |
|-----------------|----------------|
| Dressing Room:  | 1515 x 2245 mm |
| En-suite:       | 1485 x 2980 mm |
| Bedroom 2:      | 3730 x 2950 mm |
| Bedroom 3:      | 2695 x 3950 mm |
| Bedroom 4:      | 2715 x 2100 mm |
| Bathroom:       | 1765 x 2645 mm |
|                 |                |

4 BEDROOM - 146M<sup>2</sup>

ALLSCOTT MEADS