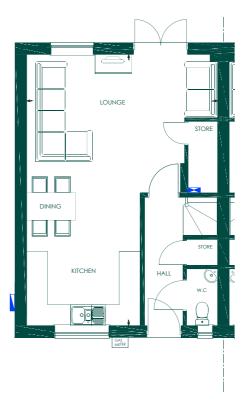

The Allscott, an impressive four bedroom family home with a single detached garage is spaciously spread over three floors. This home delivers a commodious kitchen/diner on the ground floor together with a snug. The first floor includes a lounge with Juliette balcony as well as a spacious master suite complete with a fitted wardrobe and en-suite shower room. The second floor accommodates three double bedrooms and a generous family bathroom.

| THE GROUND FLO  | DOR            | THE FIRST FLOOR |                |
|-----------------|----------------|-----------------|----------------|
| Kitchen/Dining: | 4625 x 4705 mm | Lounge:         | 6000 x 3410 mm |
| Snug:           | 3540 x 3595 mm | Master Bedroom: | 3730 x 3595 mm |
| Laundry Room:   | 1275 x 2085 mm | En-suite:       | 2900 x 1205 mm |