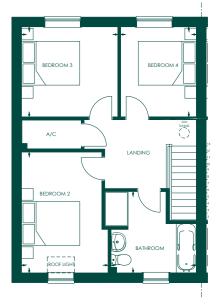

| Master Bedroom: | 3160 x 3265 mm |
|-----------------|----------------|
| Dressing Room:  | 1515 x 2245 mm |
| En-suite:       | 1485 x 2980 mm |
| Bedroom 2:      | 3730 x 2950 mm |
| Bedroom 3:      | 2695 x 3950 mm |
| Bedroom 4:      | 2715 x 2100 mm |
| Bathroom:       | 1765 x 2645 mm |
|                 |                |

4 BEDROOM - 146M<sup>2</sup>

ALLSCOTT MEADS