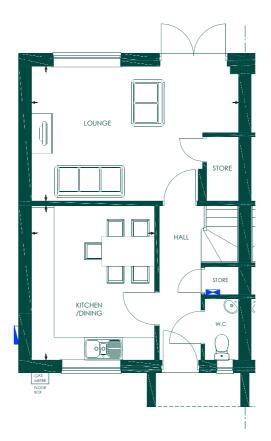

## THE GROUND FLOOR

| Kitchen/Dining: | 3120 x 4075 mm |
|-----------------|----------------|
| Lounge:         | 3370 x 4505 mm |
| Bathroom:       | 2155 x 2215 mm |
| Master Bedroom: | 3170 x 4280 mm |
| Bedroom 2:      | 2700 x 2900 mm |
|                 |                |