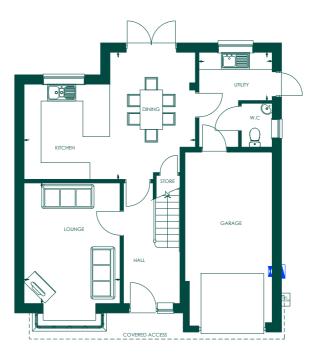

The Allscott, an impressive four bedroom family home with a single detached garage is spaciously spread over three floors. This home delivers a commodious kitchen/diner on the ground floor together with a snug. The first floor includes a lounge with Juliette balcony as well as a spacious master suite complete with a fitted wardrobe and en-suite shower room. The second floor accommodates three double bedrooms and a generous family bathroom.

|              | LOUNGE   |
|--------------|----------|
|              |          |
|              | <u> </u> |
|              |          |
| ↓ └=         | j        |
| <b>₽</b>     | -        |
|              | ST       |
|              |          |
|              | WARDROBE |
|              | _        |
| MASTER BEDRO | ом       |
|              | ] `      |
|              |          |
|              |          |
|              |          |
|              |          |
|              |          |
| V            | V        |
|              |          |

| THE GROUND FLO  | DOR            | THE FIRST FLOOR |                |
|-----------------|----------------|-----------------|----------------|
| Kitchen/Dining: | 4625 x 4705 mm | Lounge:         | 6000 x 3410 mm |
| Snug:           | 3540 x 3595 mm | Master Bedroom: | 3730 x 3595 mm |
| Laundry Room:   | 1275 x 2085 mm | En-suite:       | 2900 x 1205 mm |

### IMPORTANT NOTICE

This property is semi-detached and available as a right or left handed layout. (The above plan shows a left hand property). Images are for illustration purposes only. Individual features such as windows, brick and other materials' colours may vary. Floor plans are intended to give a general indication of the proposed floor layout only. Dimensions should not be used for carpet sizes, appliance spaces or items of furniture. Dimensions are accurate to +/- 50mm. Images and dimensions are not intended to form part of any contract or warranty. Furniture and landscaping is shown for illustrative purposes only. SJ Roberts Homes reserves the right to amend the layout if necessary.

## The Allscott