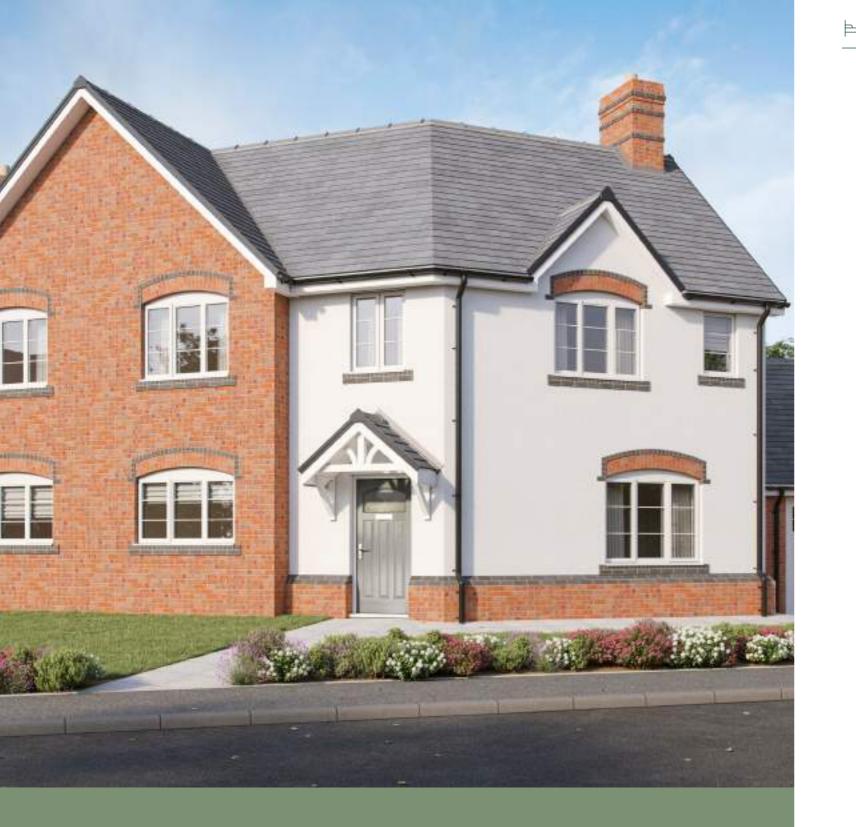

The Copthorne, an arts and crafts inspired three bedroom semi-detached home with single garage, has a spacious kitchen/dining area at the heart of the home. The front to back lounge opens through patio doors onto the rear garden with patio area. The first-floor benefits from a master suite including a fitted wardrobe and an en-suite shower room.

#### IMPORTANT NOTICE

This property is semi-detached and available as a right or left handed layout. (The above plan shows a left hand property). Images are for illustration purposes only. Individual features such as windows, brick and other materials' colours may vary. Floor plans are intended to give a general indication of the proposed floor layout only. Dimensions should not be used for carpet sizes, appliance spaces or items of furniture. Dimensions are accurate to +/- 50mm. Images and dimensions are not intended to form part of any contract or warranty. Furniture and landscaping is shown for illustrative purposes only. SJ Roberts Homes reserves the right to amend the layout if necessary.

## The Copthorne

| THE | GROUND | FLOOR |
|-----|--------|-------|
|     |        |       |

| Lounge:         | 3610 x 5450 mm |
|-----------------|----------------|
| Kitchen/Dining: | 3210 x 4120 mm |
| Laundry Room:   | 1645 x 2155 mm |

| Master Bedroom: | 3700 x 3960 mm |
|-----------------|----------------|
| En-suite:       | 1200 x 2900 mm |
| Bedroom 2:      | 3045 x 3210 mm |
| Bedroom 3:      | 2110 x 2750 mm |
| Bathroom:       | 1695 x 2445 mm |