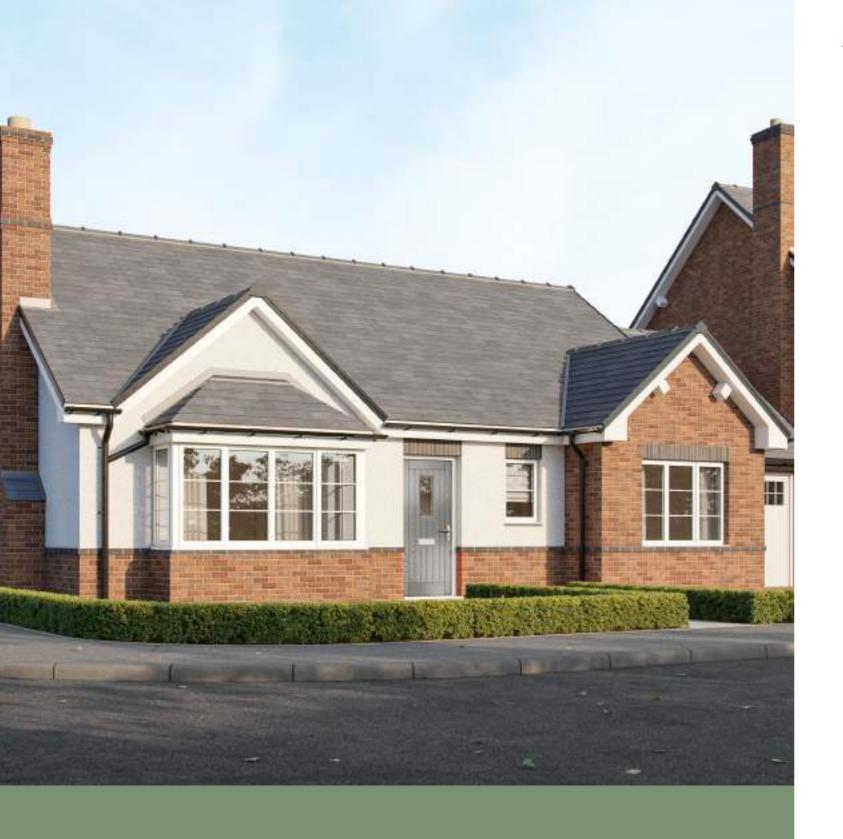

## YOUR HOME

The Leaton, a spacious bungalow with a substantial rear garden, this two bedroom home features a kitchen/diner, generous lounge and a master bedroom. This stunning accommodation provides an additional single bedroom and family bathroom.

## THE GROUND FLOOR

| Kitchen/Dining: | 3120 x 4075 mm |
|-----------------|----------------|
| Lounge:         | 3370 x 4505 mm |
| Bathroom:       | 2155 x 2215 mm |
| Master Bedroom: | 3170 x 4280 mm |
| Bedroom 2:      | 2700 x 2900 mm |
|                 |                |