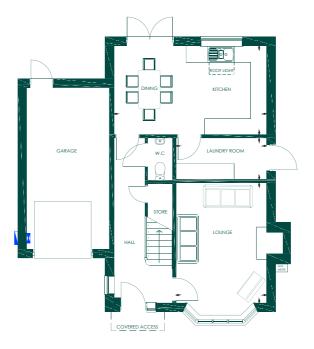

The Tibberton, influenced by the Duke of Sutherland architecture, is a large three-bedroom detached home with an integral garage. The spacious kitchen/diner is flooded with light via patio doors and roof light creating a space at the heart of this family home. Benefiting from three double bedrooms with the master suite benefiting from a separate dressing room, with fitted wardrobes and an en-suite shower room.

#### THE GROUND FLOOR

| Lounge:         | 3415 x 4520 mm |
|-----------------|----------------|
| Kitchen/Dining: | 3340 x 5740 mm |
| Laundry Room:   | 1560 x 3415 mm |