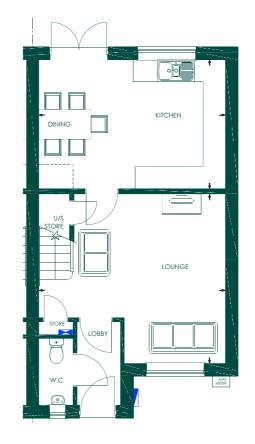

THE GROUND FLOOR

| Kitchen/Dining: | 3610 x 4020 mm |
|-----------------|----------------|
| Lounge:         | 3600 x 4020 mm |

| Master Bedroom: | 4020 x 6015 mm |
|-----------------|----------------|
| En-suite:       | 2920 x 1200 mm |

2 BEDROOM - 64M<sup>2</sup>

ALLSCOTT MEADS