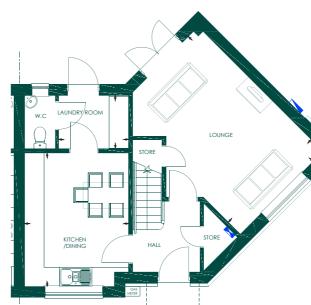

The Plealey is a large five bedroom home with a double garage. The ground floor does not disappoint with a large kitchen, dining and family area to the rear of the property which leads through bi-fold doors to a commodious garden. The spacious lounge is complimented by a slate hearth chimney and generous bay window. Offering five double bedrooms which includes the exquisite master suite on the top floor with vaulted ceiling as well as a separate dressing area and large fitted wardrobe leading to the substantial en-suite which benefits from free-standing bath.

| THE GROUND FLOOR       |                | THE FIRST FLOOR     |
|------------------------|----------------|---------------------|
| Lounge:                | 3490 x 5825 mm | Bedroom 2:          |
| Kitchen/Dining/Family: | 4845 x 8440 mm | Bedroom 2 En-suite: |
| Snug/Study:            | 2755 x 2780 mm | Bedroom 3:          |
| Utility:               | 1795 x 3650 mm | Bedroom 4:          |
|                        |                | Bedroom 5:          |
|                        |                |                     |

| Bedroom 2:          |
|---------------------|
| Bedroom 2 En-suite: |
| Bedroom 3:          |
| Bedroom 4:          |
| Bedroom 5:          |
| Bathroom:           |

#### THE SECOND FLOOR

| Master Bedroom:       | 3875 x 6500 mm |
|-----------------------|----------------|
| Master En-suite:      | 2650 x 2710 mm |
| Master Dressing Area: | 2335 x 4560 mm |

3110 x 4840 mm 1495 x 3490 mm 3490 x 4260 mm 2810 x 4350 mm 2720 x 3670 mm 2410 x 3670 mm