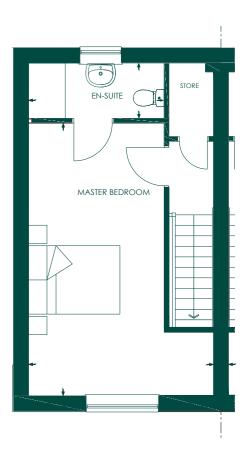

Our dedicated Sales Team are on hand to guide you through the journey to your new home.

The Withington is a spacious one bedroom home with a substantial lounge and a separate contemporary styled kitchen diner. The impressive first floor accommodation boasts stunning master bedroom and en-suite shower room.

THE GROUND FLOOR

| Kitchen/Dining: | 3610 x 4020 mm |
|-----------------|----------------|
| Lounge:         | 3600 x 4020 mm |

| Master Bedroom: | 4020 x 6015 mm |
|-----------------|----------------|
| En-suite:       | 2920 x 1200 mm |

2 BEDROOM - 64M<sup>2</sup>

ALLSCOTT MEADS