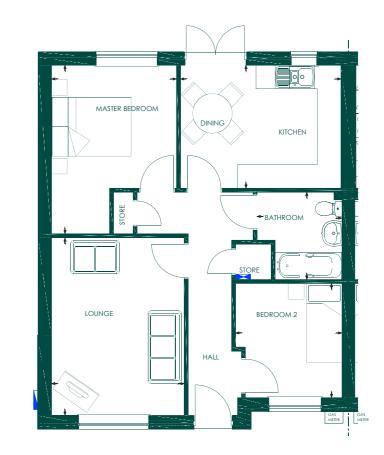

## The Walcot

| Master Bedroom: | 3010 x 4950 mm |
|-----------------|----------------|
| En-suite:       | 1195 x 2705 mm |
| Bedroom 2:      | 3350 x 3400 mm |
| Bathroom:       | 1695 x 2685 mm |

The Ridgebourne, a lovely three bedroom bungalow with a single garage enjoys a substantial bay window to the front lounge which also includes a slate hearth chimney. The kitchen dining area is generous and perfect for entertaining. Benefiting from three bedrooms, the master bedroom includes a fitted wardrobe and en-suite shower room.

### THE GROUND FLOOR

| Kitchen/Dining: | 3550 x 4790 mm |
|-----------------|----------------|
| Lounge:         | 3995 x 4535 mm |
| Master Bedroom: | 3150 x 3730 mm |
| En-suite:       | 1200 x 2835 mm |
| Bedroom 2:      | 2755 x 3135 mm |
| Bedroom 3:      | 2220 x 2710 mm |
| Bathroom:       | 1690 x 2420 mm |
|                 |                |