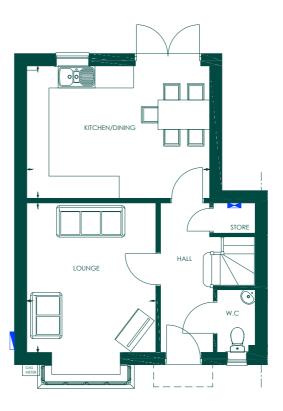

The Calcott, a contemporary two-bedroom home with off-street parking for two cars, boasting a stylish kitchen as well as a separate spacious lounge/dining area with patio doors leading to the rear garden. The first-floor accommodation enjoys two double bedrooms and a family bathroom.

#### THE GROUND FLOOR

| Kitchen:       | 2055 x 3760 mm |
|----------------|----------------|
| Lounge/Dining: | 3535 x 4705 mm |

#### IMPORTANT NOTICE

This property is semi-detached and terraced and available as a right or left handed layout. (The above plan shows a left hand property). Images are for illustration purposes only. Individual features such as windows, brick and other materials' colours may vary. Floor plans are intended to give a general indication of the proposed floor layout only. Dimensions should not be used for carpet sizes, appliance spaces or items of furniture. Dimensions are accurate to +/- 50mm. Images and dimensions are not intended to form part of any contract or warranty. Furniture and landscaping is shown for illustrative purposes only. SJ Roberts Homes reserves the right to amend the layout if necessary.