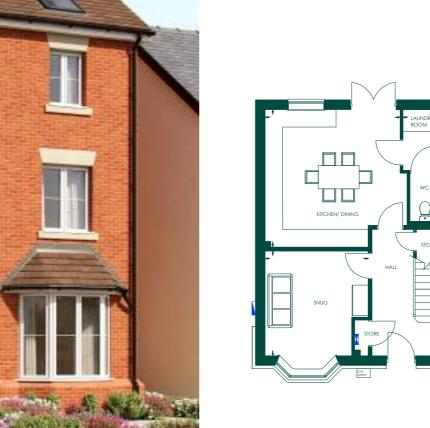

The Bicton, a deceptively spacious three bedroom townhouse with accommodation spread over two and a half floors. Perfect for family living, this home offers a substantial open plan kitchen, diner and living space. To the rear of the property, the patio doors lead to a garden and patio area. The second-floor enjoys a stunning master suite which includes a fitted wardrobe and an en-suite shower room.

| STORE<br>HALL<br>GEN |
|----------------------|
| THE GROUND FLOOR     |
|                      |

Kitchen/Lounge/Dining: 4290 x 7250 mm

## Bedroom 2: Bedroom 3:

Bathroom:

## The Bicton

#### IMPORTANT NOTICE

This is available as a semi-detached property, and with a right or lefthanded layout. (These plans show a left handed property). Images are for illustration purposes only. Individual features such as windows, bricks and the colour of materials may vary. Floor plans are intended to give a general indication of the proposed floor layout only. Dimensions should not be used for carpet sizes, appliance spaces or items of furniture. Dimensions are accurate to +/- 50mm. Images and dimensions are not intended to form part of any contract or warranty. Furniture and landscaping is shown for illustrative purposes only. SJ Roberts Homes reserves the right to amend the layout if necessary

### THE SECOND FLOOR

| Master Bedroom: | 3985 x 3145 mm |  |
|-----------------|----------------|--|
| En-suite:       | 1515 x 3240 mm |  |

3010 x 4290 mm 2165 x 2535 mm 1690 x 2350 mm

The Eaton, an impressive double fronted three bedroom detached home with single detached garage, is designed for family living with its generous kitchen/ diner/family room which leads to the spacious rear garden and patio area. Boasting three double bedrooms which include a stunning master bedroom with a fitted wardrobe and en-suite shower room.