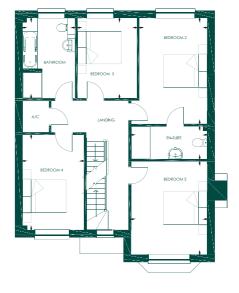

The Allscott, an impressive four bedroom family home with a single detached garage is spaciously spread over three floors. This home delivers a commodious kitchen/diner on the ground floor together with a snug. The first floor includes a lounge with Juliette balcony as well as a spacious master suite complete with a fitted wardrobe and en-suite shower room. The second floor accommodates three double bedrooms and a generous family bathroom.

|              | LOUNGE   |
|--------------|----------|
|              |          |
|              | <u> </u> |
|              |          |
| ↓ └=         | j        |
| <b>₽</b>     | -        |
|              | ST       |
|              |          |
|              | WARDROBE |
|              | _        |
| MASTER BEDRO | ом       |
|              | ] `      |
|              |          |
|              |          |
|              |          |
|              |          |
|              |          |
| V            | V        |
|              |          |

| THE GROUND FLO  | DOR            | THE FIRST FLOOR |                |
|-----------------|----------------|-----------------|----------------|
| Kitchen/Dining: | 4625 x 4705 mm | Lounge:         | 6000 x 3410 mm |
| Snug:           | 3540 x 3595 mm | Master Bedroom: | 3730 x 3595 mm |
| Laundry Room:   | 1275 x 2085 mm | En-suite:       | 2900 x 1205 mm |

## The Allscott

### THE SECOND FLOOR

| Bathroom:  | 2930 x 2795 mm |
|------------|----------------|
| Bedroom 2: | 2970 x 4145 mm |
| Bedroom 3: | 3300 x 3090 mm |
| Bedroom 4: | 2600 x 3090 mm |

The Attingham, an impressive five bedroom home with a double integral garage and substantial parking. This home is designed for family living featuring a kitchen diner with bi-fold doors leading onto the patio area and generous garden as well as two further reception rooms on the ground floor. Consisting of five large bedrooms, the stunning master suite with separate dressing room and fitted wardrobe, leads to a commodious en-suite which benefits from a separate shower and free-standing bath.