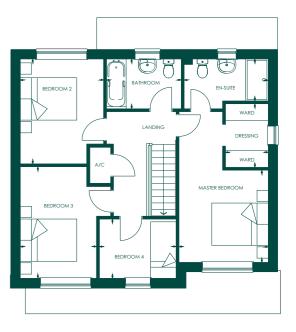

The Allscott, an impressive four bedroom family home with a single detached garage is spaciously spread over three floors. This home delivers a commodious kitchen/diner on the ground floor together with a snug. The first floor includes a lounge with Juliette balcony as well as a spacious master suite complete with a fitted wardrobe and en-suite shower room. The second floor accommodates three double bedrooms and a generous family bathroom.

### THE SECOND FLOOR

| Bathroom:  | 2930 x 2795 mm |
|------------|----------------|
| Bedroom 2: | 2970 x 4145 mm |
| Bedroom 3: | 3300 x 3090 mm |
| Bedroom 4: | 2600 x 3090 mm |

The Attingham, an impressive five bedroom home with a double integral garage and substantial parking. This home is designed for family living featuring a kitchen diner with bi-fold doors leading onto the patio area and generous garden as well as two further reception rooms on the ground floor. Consisting of five large bedrooms, the stunning master suite with separate dressing room and fitted wardrobe, leads to a commodious en-suite which benefits from a separate shower and free-standing bath.