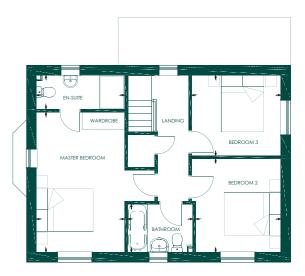

The Tibberton, influenced by the Duke of Sutherland architecture, is a large three-bedroom detached home with an integral garage. The spacious kitchen/diner is flooded with light via patio doors and roof light creating a space at the heart of this family home. Benefiting from three double bedrooms with the master suite benefiting from a separate dressing room, with fitted wardrobes and an en-suite shower room.

## The Tibberton

| Master Bedroom: | 3440 x 4310 mm |
|-----------------|----------------|
| En-suite:       | 1645 x 2200 mm |
| Dressing Room:  | 1855 x 2290 mm |
| Bedroom 2:      | 3170 x 3185 mm |
| Bedroom 3:      | 2805 x 3970 mm |
| Bathroom:       | 2400 x 3440 mm |
|                 |                |