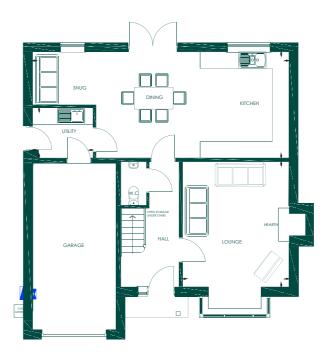

### YOUR HOME

The Cardeston is a spacious four-bedroom detached home with an integral garage. Perfect for entertaining, the generous kitchen/diner opens through patio doors onto the large rear garden with patio area. Providing four bedrooms and a family bathroom, the spacious master bedroom benefits from two large, fitted wardrobes in the dressing area as well as a capacious en-suite shower room.

#### THE GROUND FLOOR

| Lounge:         | 3390 x 4265 mm |
|-----------------|----------------|
| Kitchen/Dining: | 4490 x 6060 mm |
| Utility:        | 1705 x 2590 mm |

| Master Bedroom: | 3160 x 3265 mm |
|-----------------|----------------|
| Dressing Room:  | 1515 x 2245 mm |
| En-suite:       | 1485 x 2980 mm |
| Bedroom 2:      | 3730 x 2950 mm |
| Bedroom 3:      | 2695 x 3950 mm |
| Bedroom 4:      | 2715 x 2100 mm |
| Bathroom:       | 1765 x 2645 mm |
|                 |                |

4 BEDROOM - 146M<sup>2</sup>

ALLSCOTT MEADS