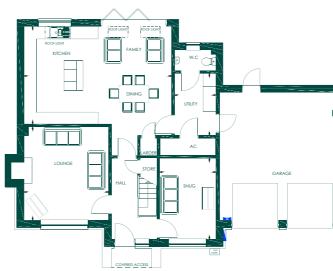

The Allscott, an impressive four bedroom family home with a single detached garage is spaciously spread over three floors. This home delivers a commodious kitchen/diner on the ground floor together with a snug. The first floor includes a lounge with Juliette balcony as well as a spacious master suite complete with a fitted wardrobe and en-suite shower room. The second floor accommodates three double bedrooms and a generous family bathroom.

|              | LOUNGE   |
|--------------|----------|
|              |          |
|              | <u> </u> |
|              |          |
| ↓ └=         | j        |
| <b>₽</b>     | -        |
|              | ST       |
|              |          |
|              | WARDROBE |
|              | _        |
| MASTER BEDRO | ом       |
|              | ] `      |
|              |          |
|              |          |
|              |          |
|              |          |
|              |          |
| V            | V        |
|              |          |

| THE GROUND FLO  | DOR            | THE FIRST FLOOR |                |
|-----------------|----------------|-----------------|----------------|
| Kitchen/Dining: | 4625 x 4705 mm | Lounge:         | 6000 x 3410 mm |
| Snug:           | 3540 x 3595 mm | Master Bedroom: | 3730 x 3595 mm |
| Laundry Room:   | 1275 x 2085 mm | En-suite:       | 2900 x 1205 mm |

## The Allscott

### THE SECOND FLOOR

| Bathroom:  | 2930 x 2795 mm |
|------------|----------------|
| Bedroom 2: | 2970 x 4145 mm |
| Bedroom 3: | 3300 x 3090 mm |
| Bedroom 4: | 2600 x 3090 mm |

The Attingham, an impressive five bedroom home with a double integral garage and substantial parking. This home is designed for family living featuring a kitchen diner with bi-fold doors leading onto the patio area and generous garden as well as two further reception rooms on the ground floor. Consisting of five large bedrooms, the stunning master suite with separate dressing room and fitted wardrobe, leads to a commodious en-suite which benefits from a separate shower and free-standing bath.