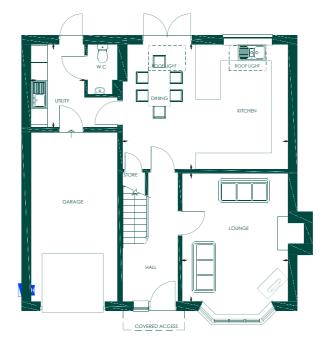

The Allscott, an impressive four bedroom family home with a single detached garage is spaciously spread over three floors. This home delivers a commodious kitchen/diner on the ground floor together with a snug. The first floor includes a lounge with Juliette balcony as well as a spacious master suite complete with a fitted wardrobe and en-suite shower room. The second floor accommodates three double bedrooms and a generous family bathroom.

| THE GROUND FLO  | DOR            | THE FIRST FLOOR |                |
|-----------------|----------------|-----------------|----------------|
| Kitchen/Dining: | 4625 x 4705 mm | Lounge:         | 6000 x 3410 mm |
| Snug:           | 3540 x 3595 mm | Master Bedroom: | 3730 x 3595 mm |
| Laundry Room:   | 1275 x 2085 mm | En-suite:       | 2900 x 1205 mm |