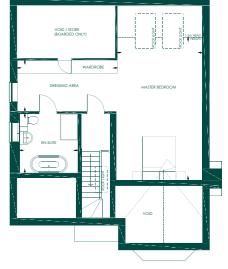

The Allscott, an impressive four bedroom family home with a single detached garage is spaciously spread over three floors. This home delivers a commodious kitchen/diner on the ground floor together with a snug. The first floor includes a lounge with Juliette balcony as well as a spacious master suite complete with a fitted wardrobe and en-suite shower room. The second floor accommodates three double bedrooms and a generous family bathroom.

|              | LOUNGE   |
|--------------|----------|
|              |          |
|              | <u> </u> |
|              |          |
| ↓ └=         | j        |
| <b>₽</b>     | -        |
|              | ST       |
|              |          |
|              | WARDROBE |
|              | _        |
| MASTER BEDRO | ом       |
|              | ] `      |
|              |          |
|              |          |
|              |          |
|              |          |
|              |          |
| V            | V        |
|              |          |

| THE GROUND FLO  | DOR            | THE FIRST FLOOR |                |
|-----------------|----------------|-----------------|----------------|
| Kitchen/Dining: | 4625 x 4705 mm | Lounge:         | 6000 x 3410 mm |
| Snug:           | 3540 x 3595 mm | Master Bedroom: | 3730 x 3595 mm |
| Laundry Room:   | 1275 x 2085 mm | En-suite:       | 2900 x 1205 mm |

## The Allscott

### THE SECOND FLOOR

| Bathroom:  | 2930 x 2795 mm |
|------------|----------------|
| Bedroom 2: | 2970 x 4145 mm |
| Bedroom 3: | 3300 x 3090 mm |
| Bedroom 4: | 2600 x 3090 mm |

The Attingham, an impressive five bedroom home with a double integral garage and substantial parking. This home is designed for family living featuring a kitchen diner with bi-fold doors leading onto the patio area and generous garden as well as two further reception rooms on the ground floor. Consisting of five large bedrooms, the stunning master suite with separate dressing room and fitted wardrobe, leads to a commodious en-suite which benefits from a separate shower and free-standing bath.