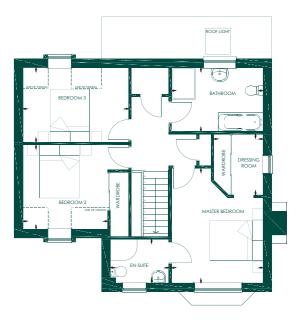

The Tibberton, influenced by the Duke of Sutherland architecture, is a large three-bedroom detached home with an integral garage. The spacious kitchen/diner is flooded with light via patio doors and roof light creating a space at the heart of this family home. Benefiting from three double bedrooms with the master suite benefiting from a separate dressing room, with fitted wardrobes and an en-suite shower room.

## The Tibberton

| Master Bedroom: | 3440 x 4310 mm |
|-----------------|----------------|
| En-suite:       | 1645 x 2200 mm |
| Dressing Room:  | 1855 x 2290 mm |
| Bedroom 2:      | 3170 x 3185 mm |
| Bedroom 3:      | 2805 x 3970 mm |
| Bathroom:       | 2400 x 3440 mm |
|                 |                |