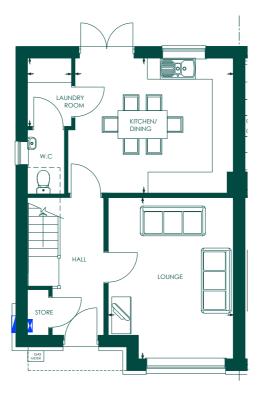

The Copthorne, an arts and crafts inspired three bedroom semi-detached home with single garage, has a spacious kitchen/dining area at the heart of the home. The front to back lounge opens through patio doors onto the rear garden with patio area. The first-floor benefits from a master suite including a fitted wardrobe and an en-suite shower room.

## The Copthorne

| THE | GROUND | FLOOR |
|-----|--------|-------|
|     |        |       |

| Lounge:         | 3610 x 5450 mm |
|-----------------|----------------|
| Kitchen/Dining: | 3210 x 4120 mm |
| Laundry Room:   | 1645 x 2155 mm |

| Master Bedroom: | 3700 x 3960 mm |
|-----------------|----------------|
| En-suite:       | 1200 x 2900 mm |
| Bedroom 2:      | 3045 x 3210 mm |
| Bedroom 3:      | 2110 x 2750 mm |
| Bathroom:       | 1695 x 2445 mm |