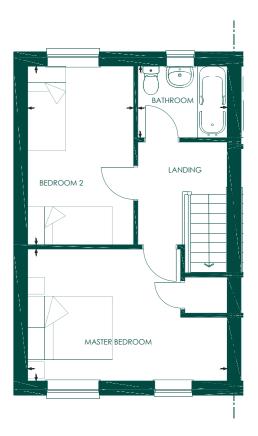

The Calcott, a contemporary two-bedroom home with off-street parking for two cars, boasting a stylish kitchen as well as a separate spacious lounge/dining area with patio doors leading to the rear garden. The first-floor accommodation enjoys two double bedrooms and a family bathroom.

#### THE GROUND FLOOR

| Kitchen:       | 2055 x 3760 mm |
|----------------|----------------|
| Lounge/Dining: | 3535 x 4705 mm |

## The Calcott

| Master Bedroom: | 3110 x 4705 mm |
|-----------------|----------------|
| Bedroom 2:      | 2500 x 4215 mm |
| Bathroom:       | 1700 x 2110 mm |

2 BEDROOM - 70M<sup>2</sup> 

ALLSCOTT MEADS