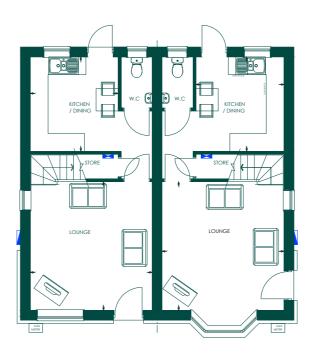

## YOUR HOME

The Croft is a beautifully designed two bedroom home benefiting from a spacious lounge at the front of the property and is complete with a contemporary kitchen to the rear of the property. The first-floor accommodation enjoys two generous double bedrooms and a family bathroom.

### THE GROUND FLOOR

| Kitchen/Dining: | 2970 x 3150 mm |
|-----------------|----------------|
| Lounge:         | 4115 x 4340 mm |

#### IMPORTANT NOTICE

This property is available as a semi-detached or terraced, and with a right or left handed layout. (The above plan shows a semi-detached left handed property.) Images are for illustration purposes only. Individual features such as windows, bricks and the colour of materials may vary. Floor plans are intended to give a general indication of the proposed floor layout only. Dimensions should not be used for carpet sizes, appliance spaces or items of furniture. Dimensions are accurate to +/- 50mm. Images and dimensions are not intended to form part of any contract or warranty. Furniture and landscaping is shown for illustrative purposes only. SJ Roberts Homes reserves the right to amend the layout if necessary.