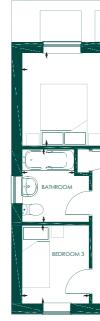

The Bicton, a deceptively spacious three bedroom townhouse with accommodation spread over two and a half floors. Perfect for family living, this home offers a substantial open plan kitchen, diner and living space. To the rear of the property, the patio doors lead to a garden and patio area. The second-floor enjoys a stunning master suite which includes a fitted wardrobe and an en-suite shower room.

| STORE<br>HALL<br>GEN |
|----------------------|
| THE GROUND FLOOR     |
|                      |

Kitchen/Lounge/Dining: 4290 x 7250 mm

## Bedroom 2: Bedroom 3:

Bathroom:

## The Bicton

#### IMPORTANT NOTICE

This is available as a semi-detached property, and with a right or lefthanded layout. (These plans show a left handed property). Images are for illustration purposes only. Individual features such as windows, bricks and the colour of materials may vary. Floor plans are intended to give a general indication of the proposed floor layout only. Dimensions should not be used for carpet sizes, appliance spaces or items of furniture. Dimensions are accurate to +/- 50mm. Images and dimensions are not intended to form part of any contract or warranty. Furniture and landscaping is shown for illustrative purposes only. SJ Roberts Homes reserves the right to amend the layout if necessary