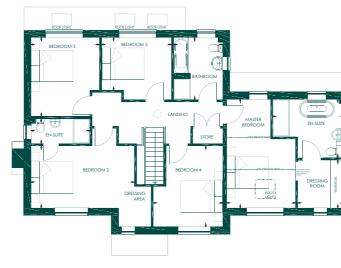

The Allscott, an impressive four bedroom family home with a single detached garage is spaciously spread over three floors. This home delivers a commodious kitchen/diner on the ground floor together with a snug. The first floor includes a lounge with Juliette balcony as well as a spacious master suite complete with a fitted wardrobe and en-suite shower room. The second floor accommodates three double bedrooms and a generous family bathroom.

### THE SECOND FLOOR

| Bathroom:  | 2930 x 2795 mm |
|------------|----------------|
| Bedroom 2: | 2970 x 4145 mm |
| Bedroom 3: | 3300 x 3090 mm |
| Bedroom 4: | 2600 x 3090 mm |

The Attingham, an impressive five bedroom home with a double integral garage and substantial parking. This home is designed for family living featuring a kitchen diner with bi-fold doors leading onto the patio area and generous garden as well as two further reception rooms on the ground floor. Consisting of five large bedrooms, the stunning master suite with separate dressing room and fitted wardrobe, leads to a commodious en-suite which benefits from a separate shower and free-standing bath.