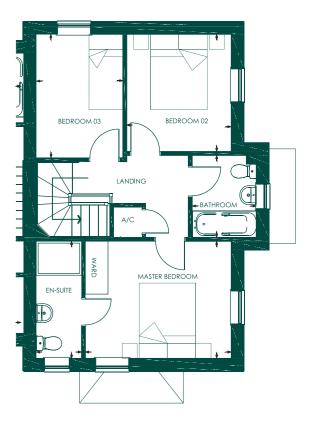

The Allscott, an impressive four bedroom family home with a single detached garage is spaciously spread over three floors. This home delivers a commodious kitchen/diner on the ground floor together with a snug. The first floor includes a lounge with Juliette balcony as well as a spacious master suite complete with a fitted wardrobe and en-suite shower room. The second floor accommodates three double bedrooms and a generous family bathroom.

| THE GROUND FLO  | DOR            | THE FIRST FLOOR |                |
|-----------------|----------------|-----------------|----------------|
| Kitchen/Dining: | 4625 x 4705 mm | Lounge:         | 6000 x 3410 mm |
| Snug:           | 3540 x 3595 mm | Master Bedroom: | 3730 x 3595 mm |
| Laundry Room:   | 1275 x 2085 mm | En-suite:       | 2900 x 1205 mm |

### THE SECOND FLOOR

| Bathroom:  | 2930 x 2795 mm |
|------------|----------------|
| Bedroom 2: | 2970 x 4145 mm |
| Bedroom 3: | 3300 x 3090 mm |
| Bedroom 4: | 2600 x 3090 mm |

The Attingham, an impressive five bedroom home with a double integral garage and substantial parking. This home is designed for family living featuring a kitchen diner with bi-fold doors leading onto the patio area and generous garden as well as two further reception rooms on the ground floor. Consisting of five large bedrooms, the stunning master suite with separate dressing room and fitted wardrobe, leads to a commodious en-suite which benefits from a separate shower and free-standing bath.