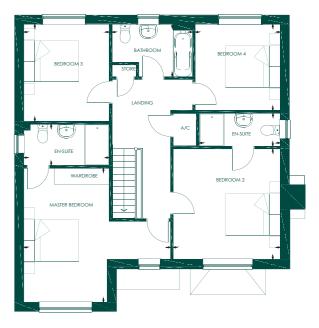

### YOUR HOME

The Cardeston is a spacious four-bedroom detached home with an integral garage. Perfect for entertaining, the generous kitchen/diner opens through patio doors onto the large rear garden with patio area. Providing four bedrooms and a family bathroom, the spacious master bedroom benefits from two large, fitted wardrobes in the dressing area as well as a capacious en-suite shower room.

#### THE GROUND FLOOR

| Lounge:         | 3390 x 4265 mm |
|-----------------|----------------|
| Kitchen/Dining: | 4490 x 6060 mm |
| Utility:        | 1705 x 2590 mm |

| Master Bedroom: | 3160 x 3265 mm |
|-----------------|----------------|
| Dressing Room:  | 1515 x 2245 mm |
| En-suite:       | 1485 x 2980 mm |
| Bedroom 2:      | 3730 x 2950 mm |
| Bedroom 3:      | 2695 x 3950 mm |
| Bedroom 4:      | 2715 x 2100 mm |
| Bathroom:       | 1765 x 2645 mm |
|                 |                |

4 BEDROOM - 146M<sup>2</sup>

ALLSCOTT MEADS