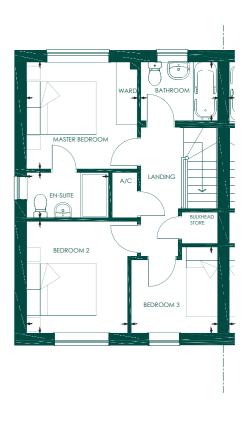

The Allscott, an impressive four bedroom family home with a single detached garage is spaciously spread over three floors. This home delivers a commodious kitchen/diner on the ground floor together with a snug. The first floor includes a lounge with Juliette balcony as well as a spacious master suite complete with a fitted wardrobe and en-suite shower room. The second floor accommodates three double bedrooms and a generous family bathroom.

| THE GROUND FLO  | DOR            | THE FIRST FLOOR |                |
|-----------------|----------------|-----------------|----------------|
| Kitchen/Dining: | 4625 x 4705 mm | Lounge:         | 6000 x 3410 mm |
| Snug:           | 3540 x 3595 mm | Master Bedroom: | 3730 x 3595 mm |
| Laundry Room:   | 1275 x 2085 mm | En-suite:       | 2900 x 1205 mm |

### THE SECOND FLOOR

| Bathroom:  | 2930 x 2795 mm |
|------------|----------------|
| Bedroom 2: | 2970 x 4145 mm |
| Bedroom 3: | 3300 x 3090 mm |
| Bedroom 4: | 2600 x 3090 mm |

The Attingham, an impressive five bedroom home with a double integral garage and substantial parking. This home is designed for family living featuring a kitchen diner with bi-fold doors leading onto the patio area and generous garden as well as two further reception rooms on the ground floor. Consisting of five large bedrooms, the stunning master suite with separate dressing room and fitted wardrobe, leads to a commodious en-suite which benefits from a separate shower and free-standing bath.