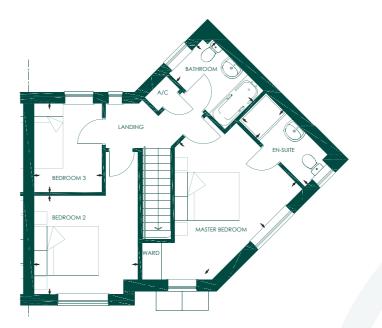

The Plealey is a large five bedroom home with a double garage. The ground floor does not disappoint with a large kitchen, dining and family area to the rear of the property which leads through bi-fold doors to a commodious garden. The spacious lounge is complimented by a slate hearth chimney and generous bay window. Offering five double bedrooms which includes the exquisite master suite on the top floor with vaulted ceiling as well as a separate dressing area and large fitted wardrobe leading to the substantial en-suite which benefits from free-standing bath.

| THE GROUND FLOOR       |                | THE FIRST FLOOR     |
|------------------------|----------------|---------------------|
| Lounge:                | 3490 x 5825 mm | Bedroom 2:          |
| Kitchen/Dining/Family: | 4845 x 8440 mm | Bedroom 2 En-suite: |
| Snug/Study:            | 2755 x 2780 mm | Bedroom 3:          |
| Utility:               | 1795 x 3650 mm | Bedroom 4:          |
|                        |                | Bedroom 5:          |
|                        |                |                     |

| Bedroom 2:          |
|---------------------|
| Bedroom 2 En-suite: |
| Bedroom 3:          |
| Bedroom 4:          |
| Bedroom 5:          |
| Bathroom:           |

#### THE SECOND FLOOR

| Master Bedroom:       | 3875 x 6500 mm |
|-----------------------|----------------|
| Master En-suite:      | 2650 x 2710 mm |
| Master Dressing Area: | 2335 x 4560 mm |

3110 x 4840 mm 1495 x 3490 mm 3490 x 4260 mm 2810 x 4350 mm 2720 x 3670 mm 2410 x 3670 mm