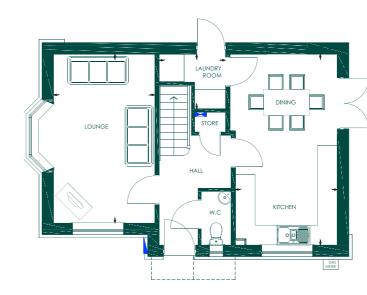

The Allscott, an impressive four bedroom family home with a single detached garage is spaciously spread over three floors. This home delivers a commodious kitchen/diner on the ground floor together with a snug. The first floor includes a lounge with Juliette balcony as well as a spacious master suite complete with a fitted wardrobe and en-suite shower room. The second floor accommodates three double bedrooms and a generous family bathroom.

| THE GROUND FLO  | DOR            | THE FIRST FLOOR |                |
|-----------------|----------------|-----------------|----------------|
| Kitchen/Dining: | 4625 x 4705 mm | Lounge:         | 6000 x 3410 mm |
| Snug:           | 3540 x 3595 mm | Master Bedroom: | 3730 x 3595 mm |
| Laundry Room:   | 1275 x 2085 mm | En-suite:       | 2900 x 1205 mm |