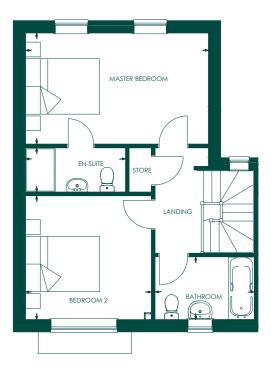

The Allscott, an impressive four bedroom family home with a single detached garage is spaciously spread over three floors. This home delivers a commodious kitchen/diner on the ground floor together with a snug. The first floor includes a lounge with Juliette balcony as well as a spacious master suite complete with a fitted wardrobe and en-suite shower room. The second floor accommodates three double bedrooms and a generous family bathroom.

|              | LOUNGE   |
|--------------|----------|
|              |          |
|              | <u> </u> |
|              |          |
| ↓ └=         | j        |
| <b>₽</b>     | -        |
|              | ST       |
|              |          |
|              | WARDROBE |
|              | _        |
| MASTER BEDRO | ом       |
|              | ] `      |
|              |          |
|              |          |
|              |          |
|              |          |
|              |          |
| V            | V        |
|              |          |

| THE GROUND FLO  | DOR            | THE FIRST FLOOR |                |
|-----------------|----------------|-----------------|----------------|
| Kitchen/Dining: | 4625 x 4705 mm | Lounge:         | 6000 x 3410 mm |
| Snug:           | 3540 x 3595 mm | Master Bedroom: | 3730 x 3595 mm |
| Laundry Room:   | 1275 x 2085 mm | En-suite:       | 2900 x 1205 mm |

### THE SECOND FLOOR

| Bathroom:  | 2930 x 2795 mm |
|------------|----------------|
| Bedroom 2: | 2970 x 4145 mm |
| Bedroom 3: | 3300 x 3090 mm |
| Bedroom 4: | 2600 x 3090 mm |

The Attingham, an impressive five bedroom home with a double integral garage and substantial parking. This home is designed for family living featuring a kitchen diner with bi-fold doors leading onto the patio area and generous garden as well as two further reception rooms on the ground floor. Consisting of five large bedrooms, the stunning master suite with separate dressing room and fitted wardrobe, leads to a commodious en-suite which benefits from a separate shower and free-standing bath.