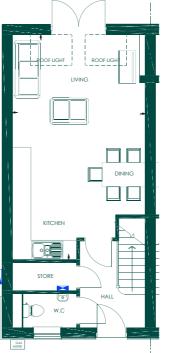

The Bicton, a deceptively spacious three bedroom townhouse with accommodation spread over two and a half floors. Perfect for family living, this home offers a substantial open plan kitchen, diner and living space. To the rear of the property, the patio doors lead to a garden and patio area. The second-floor enjoys a stunning master suite which includes a fitted wardrobe and an en-suite shower room.

| STORE<br>HALL<br>GEN |
|----------------------|
| THE GROUND FLOOR     |
|                      |

Kitchen/Lounge/Dining: 4290 x 7250 mm