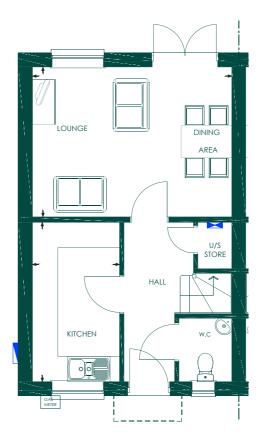

The Calcott, a contemporary two-bedroom home with off-street parking for two cars, boasting a stylish kitchen as well as a separate spacious lounge/dining area with patio doors leading to the rear garden. The first-floor accommodation enjoys two double bedrooms and a family bathroom.

#### THE GROUND FLOOR

| Kitchen:       | 2055 x 3760 mm |
|----------------|----------------|
| Lounge/Dining: | 3535 x 4705 mm |

## The Calcott

| Master Bedroom: | 3110 x 4705 mm |
|-----------------|----------------|
| Bedroom 2:      | 2500 x 4215 mm |
| Bathroom:       | 1700 x 2110 mm |

2 BEDROOM - 70M<sup>2</sup> 

ALLSCOTT MEADS