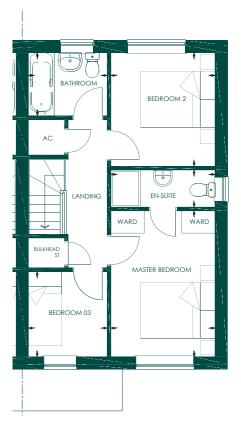

| Master Bedroom: | 4020 x 6015 mm |
|-----------------|----------------|
| En-suite:       | 2920 x 1200 mm |

2 BEDROOM - 64M<sup>2</sup>

ALLSCOTT MEADS