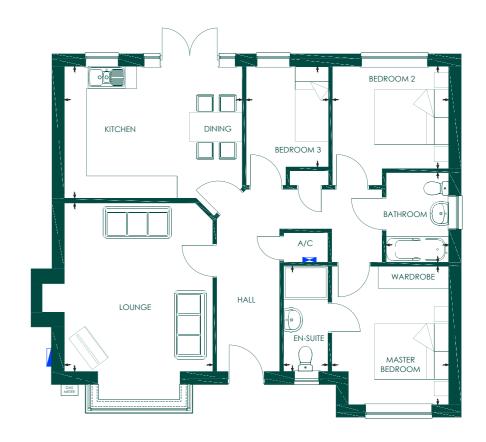

The Plealey is a large five bedroom home with a double garage. The ground floor does not disappoint with a large kitchen, dining and family area to the rear of the property which leads through bi-fold doors to a commodious garden. The spacious lounge is complimented by a slate hearth chimney and generous bay window. Offering five double bedrooms which includes the exquisite master suite on the top floor with vaulted ceiling as well as a separate dressing area and large fitted wardrobe leading to the substantial en-suite which benefits from free-standing bath.

| THE GROUND FLOOR       |                | THE FIRST FLOOR     |
|------------------------|----------------|---------------------|
| Lounge:                | 3490 x 5825 mm | Bedroom 2:          |
| Kitchen/Dining/Family: | 4845 x 8440 mm | Bedroom 2 En-suite: |
| Snug/Study:            | 2755 x 2780 mm | Bedroom 3:          |
| Utility:               | 1795 x 3650 mm | Bedroom 4:          |
|                        |                | Bedroom 5:          |
|                        |                |                     |

| Bedroom 2:          |
|---------------------|
| Bedroom 2 En-suite: |
| Bedroom 3:          |
| Bedroom 4:          |
| Bedroom 5:          |
| Bathroom:           |

#### THE SECOND FLOOR

| Master Bedroom:       | 3875 x 6500 mm |
|-----------------------|----------------|
| Master En-suite:      | 2650 x 2710 mm |
| Master Dressing Area: | 2335 x 4560 mm |

3110 x 4840 mm 1495 x 3490 mm 3490 x 4260 mm 2810 x 4350 mm 2720 x 3670 mm 2410 x 3670 mm