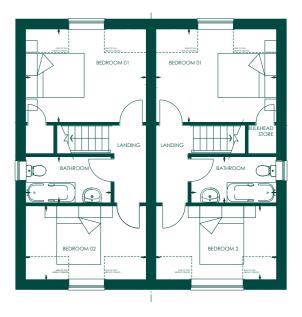

## YOUR HOME

The Croft is a beautifully designed two bedroom home benefiting from a spacious lounge at the front of the property and is complete with a contemporary kitchen to the rear of the property. The first-floor accommodation enjoys two generous double bedrooms and a family bathroom.

| Bedroom 1: | 3185 x 4120 mm |
|------------|----------------|
| Bedroom 2: | 2515 x 4115 mm |
| Bathroom:  | 1575 x 2915 mm |

The Walcot is designed with first time buyers or downsizers in mind. The ground floor accommodation boasts a stunning bay window to the lounge and a separate contemporary kitchen/diner, the hub of the home. This large two bedroom home benefits from a master bedroom with an en-suite shower room.