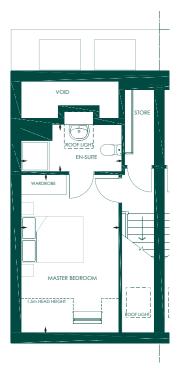

The Bicton, a deceptively spacious three bedroom townhouse with accommodation spread over two and a half floors. Perfect for family living, this home offers a substantial open plan kitchen, diner and living space. To the rear of the property, the patio doors lead to a garden and patio area. The second-floor enjoys a stunning master suite which includes a fitted wardrobe and an en-suite shower room.

### THE SECOND FLOOR

| Master Bedroom: | 3985 x 3145 mm |  |
|-----------------|----------------|--|
| En-suite:       | 1515 x 3240 mm |  |

3010 x 4290 mm 2165 x 2535 mm 1690 x 2350 mm

The Eaton, an impressive double fronted three bedroom detached home with single detached garage, is designed for family living with its generous kitchen/ diner/family room which leads to the spacious rear garden and patio area. Boasting three double bedrooms which include a stunning master bedroom with a fitted wardrobe and en-suite shower room.