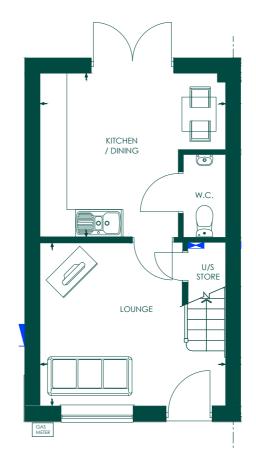

Our dedicated Sales Team are on hand to guide you through the journey to your new home.

The Withington is a spacious one bedroom home with a substantial lounge and a separate contemporary styled kitchen diner. The impressive first floor accommodation boasts stunning master bedroom and en-suite shower room.

THE GROUND FLOOR

| Kitchen/Dining: | 3610 x 4020 mm |
|-----------------|----------------|
| Lounge:         | 3600 x 4020 mm |

| Master Bedroom: | 4020 x 6015 mm |
|-----------------|----------------|
| En-suite:       | 2920 x 1200 mm |

2 BEDROOM - 64M<sup>2</sup>

ALLSCOTT MEADS