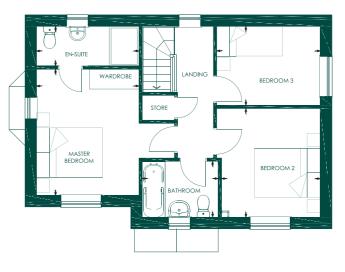

The Allscott, an impressive four bedroom family home with a single detached garage is spaciously spread over three floors. This home delivers a commodious kitchen/diner on the ground floor together with a snug. The first floor includes a lounge with Juliette balcony as well as a spacious master suite complete with a fitted wardrobe and en-suite shower room. The second floor accommodates three double bedrooms and a generous family bathroom.

### THE SECOND FLOOR

| Bathroom:  | 2930 x 2795 mm |
|------------|----------------|
| Bedroom 2: | 2970 x 4145 mm |
| Bedroom 3: | 3300 x 3090 mm |
| Bedroom 4: | 2600 x 3090 mm |

The Attingham, an impressive five bedroom home with a double integral garage and substantial parking. This home is designed for family living featuring a kitchen diner with bi-fold doors leading onto the patio area and generous garden as well as two further reception rooms on the ground floor. Consisting of five large bedrooms, the stunning master suite with separate dressing room and fitted wardrobe, leads to a commodious en-suite which benefits from a separate shower and free-standing bath.