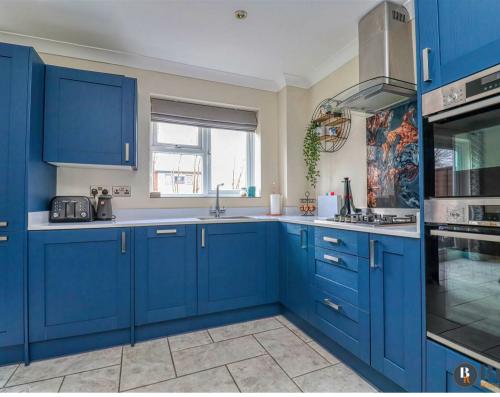

The jewel in the crown is the stylish contemporary kitchen/diner which takes centre stage in the Pantone colour of the year (2020) Classic Blue, creating a calm and open plan area for everyone to enjoy. Featuring a double Bosch oven, gas hob, integrated dishwasher and integrated washing machine. French doors open out to a well landscaped garden. There is also a downstairs cloakroom. Upstairs are two double bedrooms, along with the three piece bathroom. The main bedroom benefits from built in wardrobes and a shower en-suite. The third bedroom is currently being used as an office, perfect for someone looking for space to work from home.

Entrance Porch Entrance Hall Cloakroom Kitchen/Diner 10'11" x 16'4" (3.33m x 4.98m) Lounge 14'11" x 10'8" (4.55m x 3.24m) First Floor Landing Bedroom One

Bedroom One 10'11" x 9'11" (3.33m x 3.02m) En-suite