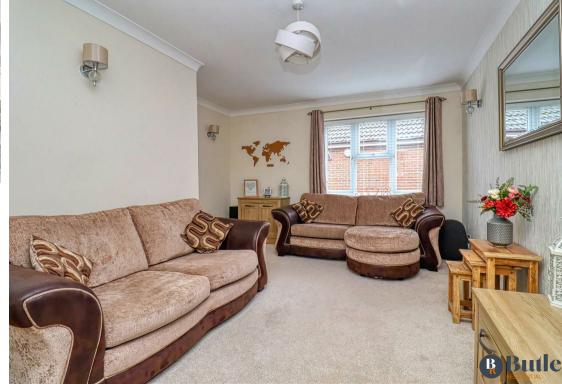

## Great Denham, Bedford, MK40 4FD

\*\*FULL VIRTUAL 360 TOUR AND LIFESTYLE VIDEO\*\* \*\*GUIDE PRICE £290,000 TO £300,000\*\*

Tucked away at the end of quiet and peaceful cul-de-sac in the village of Great Denham, is this three bedroom semidetached family home. The property has undergone a range of improvements throughout including, installation of a new combination boiler, a modern bathroom and a new modern shower en-suite to the main bedroom.

The jewel in the crown is the stylish contemporary kitchen/diner which takes centre stage in the Pantone colour of the year (2020) Classic Blue, creating a calm and open plan area for everyone to enjoy. Featuring a double Bosch oven, gas hob, integrated dishwasher and integrated washing machine. French doors open out to a well landscaped garden. There is also a downstairs cloakroom. Upstairs are two double bedrooms, along with the three piece bathroom. The main bedroom benefits from built in wardrobes and a shower en-suite. The third bedroom is currently being used as an office, perfect for someone looking for space to work from home.