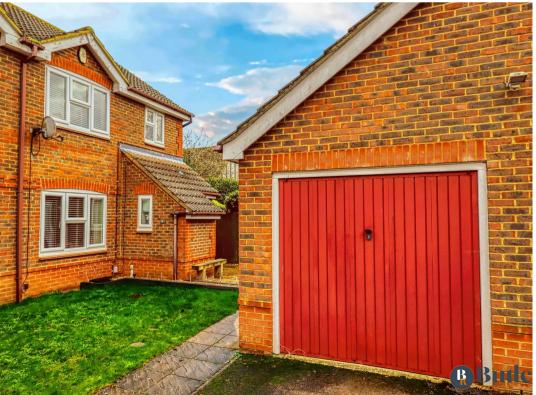

To the front of the property, parking is provided in front of the garage which has an up and over door with power and lighting. There is access to the rear garden down the side of the property via a wooden gate. The garden has recently been landscaped with a patio leading to a lawn and a decked seating area at the back.