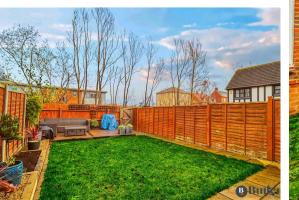

To the front of the property, parking is provided in front of the garage which has an up and over door with power and lighting. There is access to the rear garden down the side of the property via a wooden gate. The garden has recently been landscaped with a patio leading to a lawn and a decked seating area at the back.