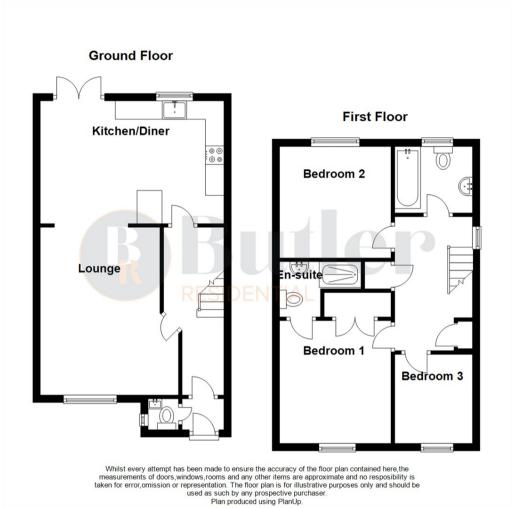

Entrance Porch Entrance Hall Cloakroom Kitchen/Diner 10'11" x 16'4" (3.33m x 4.98m) Lounge 14'11" x 10'8" (4.55m x 3.24m) First Floor Landing Bedroom One

Bedroom One 10'11" x 9'11" (3.33m x 3.02m) En-suite

Bedroom Three 7'11" x 6'11" (2.41m x 2.11m)

Bathroom

Rear Garden

Garage/Parking

Viewing

Please contact us on 01480 775355 if you wish to arrange a viewing appointment for this property or require further information.