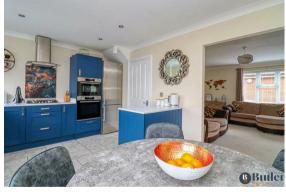

The jewel in the crown is the stylish contemporary kitchen/diner which takes centre stage in the Pantone colour of the year (2020) Classic Blue, creating a calm and open plan area for everyone to enjoy. Featuring a double Bosch oven, gas hob, integrated dishwasher and integrated washing machine. French doors open out to a well landscaped garden. There is also a downstairs cloakroom. Upstairs are two double bedrooms, along with the three piece bathroom. The main bedroom benefits from built in wardrobes and a shower en-suite. The third bedroom is currently being used as an office, perfect for someone looking for space to work from home.