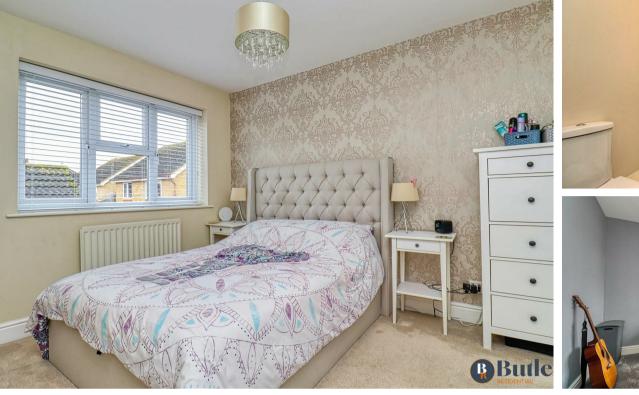

The jewel in the crown is the stylish contemporary kitchen/diner which takes centre stage in the Pantone colour of the year (2020) Classic Blue, creating a calm and open plan area for everyone to enjoy. Featuring a double Bosch oven, gas hob, integrated dishwasher and integrated washing machine. French doors open out to a well landscaped garden. There is also a downstairs cloakroom. Upstairs are two double bedrooms, along with the three piece bathroom. The main bedroom benefits from built in wardrobes and a shower en-suite. The third bedroom is currently being used as an office, perfect for someone looking for space to work from home.

Entrance Porch Entrance Hall Cloakroom Kitchen/Diner 10'11" x 16'4" (3.33m x 4.98m) Lounge 14'11" x 10'8" (4.55m x 3.24m) First Floor Landing Bedroom One

Bedroom One 10'11" x 9'11" (3.33m x 3.02m) En-suite