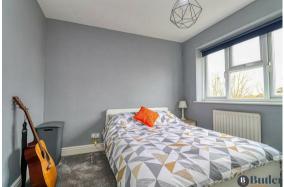

The jewel in the crown is the stylish contemporary kitchen/diner which takes centre stage in the Pantone colour of the year (2020) Classic Blue, creating a calm and open plan area for everyone to enjoy. Featuring a double Bosch oven, gas hob, integrated dishwasher and integrated washing machine. French doors open out to a well landscaped garden. There is also a downstairs cloakroom. Upstairs are two double bedrooms, along with the three piece bathroom. The main bedroom benefits from built in wardrobes and a shower en-suite. The third bedroom is currently being used as an office, perfect for someone looking for space to work from home.