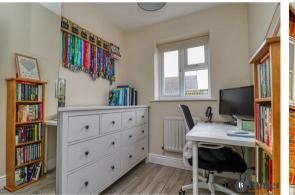

The jewel in the crown is the stylish contemporary kitchen/diner which takes centre stage in the Pantone colour of the year (2020) Classic Blue, creating a calm and open plan area for everyone to enjoy. Featuring a double Bosch oven, gas hob, integrated dishwasher and integrated washing machine. French doors open out to a well landscaped garden. There is also a downstairs cloakroom. Upstairs are two double bedrooms, along with the three piece bathroom. The main bedroom benefits from built in wardrobes and a shower en-suite. The third bedroom is currently being used as an office, perfect for someone looking for space to work from home.