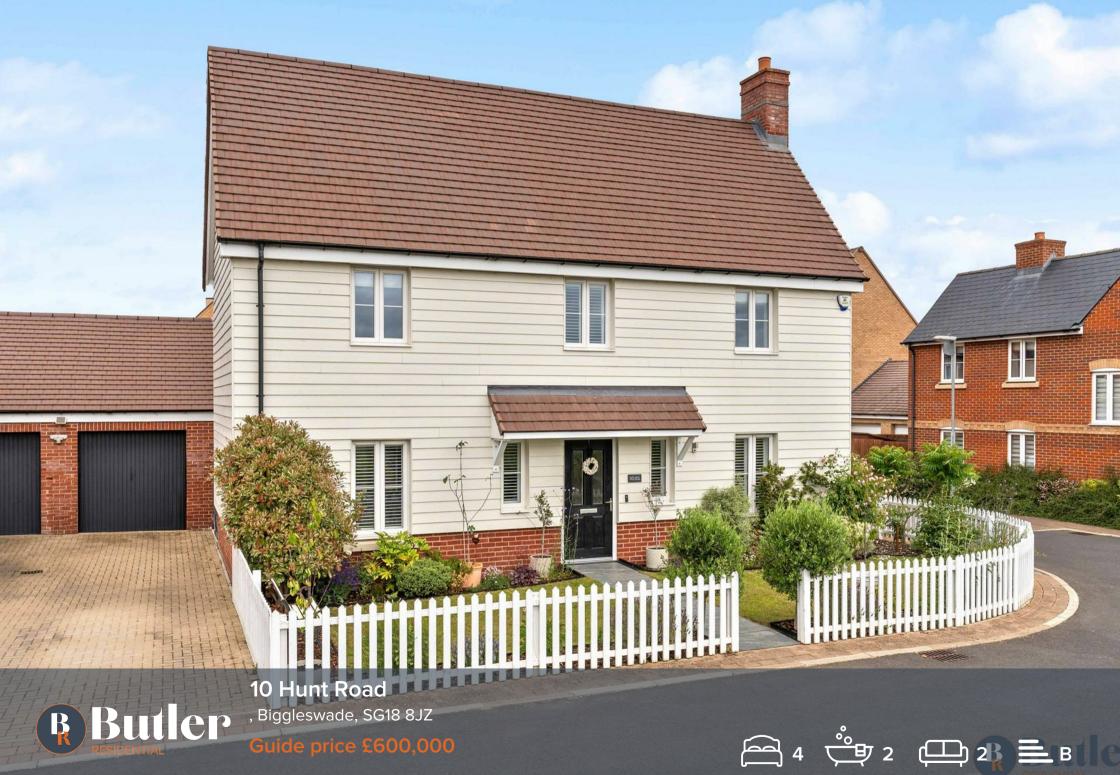

## 10 Hunt Road

, Biggleswade, SG18 8JZ

Guide Price £600,000 to £610,000

Located in Biggleswade on the Kings Reach development is this detached, four bedroom home with a garage and off road parking.

Built by Taylor Wimpey to the unique Langdale design, this wonderful property is ideal for a growing family, and is turnkey ready for its next owners.