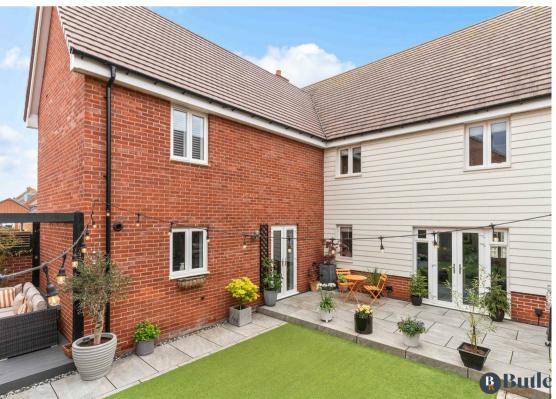

## 10 Hunt Road

, Biggleswade, SG18 8JZ

Guide Price £600,000 to £610,000

Located in Biggleswade on the Kings Reach development is this detached, four bedroom home with a garage and off road parking.

Built by Taylor Wimpey to the unique Langdale design, this wonderful property is ideal for a growing family, and is turnkey ready for its next owners.

Step Inside...

**Sleeping Quarters** 

**Garden Sanctuary** 

What's In The Area?