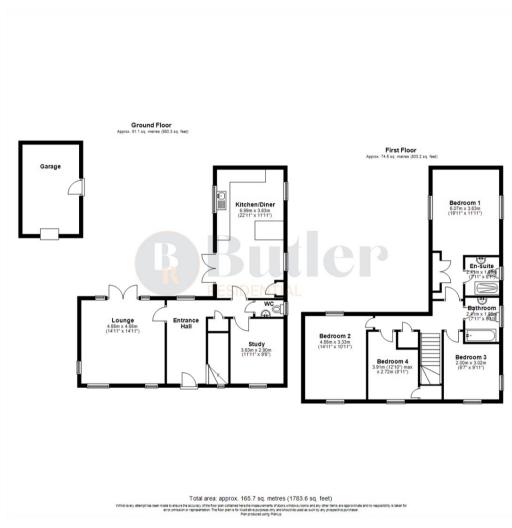

**B** Butler

Guide price £600,000







## 10 Hunt Road

, Biggleswade, SG18 8JZ

Guide Price £600,000 to £610,000

Located in Biggleswade on the Kings Reach development is this detached, four bedroom home with a garage and off road parking.

Built by Taylor Wimpey to the unique Langdale design, this wonderful property is ideal for a growing family, and is turnkey ready for its next owners.

Step Inside...

**Sleeping Quarters** 

**Garden Sanctuary** 

What's In The Area?

























#### Floor Plan



## Viewing

Please contact us on 01438 584400 if you wish to arrange a viewing appointment for this property or require further information.

### Area Map



# **Energy Efficiency Graph**





These particulars, whilst believed to be accurate are set out as a general outline only for guidance and do not constitute any part of an offer or contract. Intending purchasers should not rely on them as statements of representation of fact, but must satisfy themselves by inspection or otherwise as to their accuracy. No person in this firms employment has the authority to make or give any representation or warranty in respect of the property.

 $\textbf{Address:} \ \textbf{Suite 2, First Floor, Unit B, Balbir House Norton Green Road, Stevenage, SG1\,2LP}$ 

**Tel:** 01438 584400

Email: hello@butl