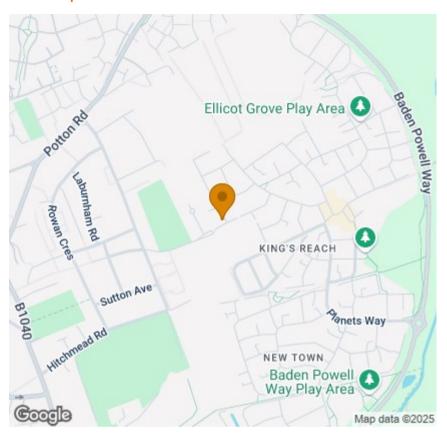

**B** Butler

Guide price £600,000







## 10 Hunt Road

, Biggleswade, SG18 8JZ

Guide Price £600,000 to £610,000

Located in Biggleswade on the Kings Reach development is this detached, four bedroom home with a garage and off road parking.

Built by Taylor Wimpey to the unique Langdale design, this wonderful property is ideal for a growing family, and is turnkey ready for its next owners.

Step Inside...

**Sleeping Quarters** 

**Garden Sanctuary** 

What's In The Area?

























#### Floor Plan



## Viewing

Please contact us on 01438 584400 if you wish to arrange a viewing appointment for this property or require further information.

### Area Map



# **Energy Efficiency Graph**





These particulars, whilst believed to be accurate are set out as a general outline only for guidance and do not constitute any part of an offer or contract. Intending purchasers should not rely on them as statements of representation of fact, but must satisfy themselves by inspection or otherwise as to their accuracy. No person in this firms employment has the authority to make or give any representation or warranty in respect of the property.

 $\textbf{Address:} \ \textbf{Suite 2, First Floor, Unit B, Balbir House Norton Green Road, Stevenage, SG1\,2LP}$ 

**Tel:** 01438 584400

Email: hello@butlerresidential.co.uk