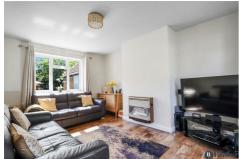

# 4 Mullway, Letchworth Garden City, SG6 4BH £365,000

 $Located in Letchworth \ Garden \ City \ is \ this \ freehold, semi-detached \ property \ with \ three \ bedrooms \ and \ off \ road \ parking.$ 

Step into a bright and welcoming entrance hall, featuring Karndean flooring underfoot. To the right is a spacious lounge, filled with natural light thanks to dual-aspect windows offering views of both the garden and the front of the property. Continue through to the kitchen, which has been modernised with sleek white gloss cabinets, oak-effect worktops, and classic metro tiles. Appliances include a four-ring gas hob with extractor fan, an eye-level fan oven, and there is space for a fridge-freezer, washing machine, and dishwasher. To the side of the kitchen, there is room for a dining table perfect for family meals.