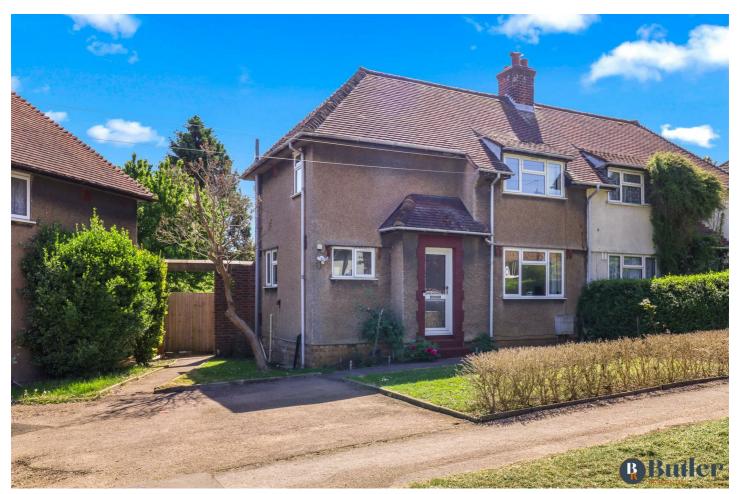

# 4 Mullway, Letchworth Garden City, SG6 4BH £365,000

 $Located in Letchworth \ Garden \ City \ is \ this \ freehold, semi-detached \ property \ with \ three \ bedrooms \ and \ off \ road \ parking.$ 

Step into a bright and welcoming entrance hall, featuring Karndean flooring underfoot. To the right is a spacious lounge, filled with natural light thanks to dual-aspect windows offering views of both the garden and the front of the property. Continue through to the kitchen, which has been modernised with sleek white gloss cabinets, oak-effect worktops, and classic metro tiles. Appliances include a four-ring gas hob with extractor fan, an eye-level fan oven, and there is space for a fridge-freezer, washing machine, and dishwasher. To the side of the kitchen, there is room for a dining table perfect for family meals.