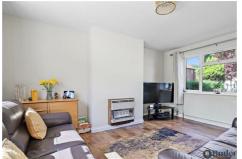

# 4 Mullway, Letchworth Garden City, SG6 4BH £365,000

 $Located in Letchworth \ Garden \ City \ is \ this \ freehold, semi-detached \ property \ with \ three \ bedrooms \ and \ off \ road \ parking.$ 

Step into a bright and welcoming entrance hall, featuring Karndean flooring underfoot. To the right is a spacious lounge, filled with natural light thanks to dual-aspect windows offering views of both the garden and the front of the property. Continue through to the kitchen, which has been modernised with sleek white gloss cabinets, oak-effect worktops, and classic metro tiles. Appliances include a four-ring gas hob with extractor fan, an eye-level fan oven, and there is space for a fridge-freezer, washing machine, and dishwasher. To the side of the kitchen, there is room for a dining table perfect for family meals.