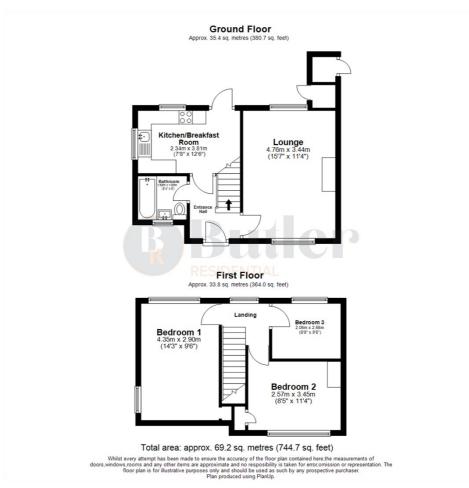

ean flooring underfoot. To the right is a spacious lounge, filled with natural light thanks to dual-aspect windows offering views of both the garden and the front of the property. Continue through to the kitchen, which has been modernised with sleek white gloss cabinets, oak-effect worktops, and classic metro tiles. Appliances include a four-ring gas hob with extractor fan, an eye-level fan oven, and there is space for a fridge-freezer, washing machine, and dishwasher. To the side of the kitchen, there is room for a dining table perfect for family meals.

As is typical with properties of this style, the bathroom is located downstairs off the entrance hall. The recently refitted three-piece suite features porcelain tiling, a bath with shower over, and a vanity sink unit.



### Floor Plan



### Area Map

# Arlesey New Rd Arlesey New Rd Norton Common Common Acknield Way Letchworth Garden City Map data ©2025

## **Energy Efficiency Graph**



These particulars, whilst believed to be accurate are set out as a general outline only for guidance and do not constitute any part of an offer or contract. Intending purchasers should not rely on them as statements of representation of fact, but must satisfy themselves by inspection or otherwise as to their accuracy. No person in this firms employment has the authority to make or give any representation or warranty in respect of the property.

The Property Ombudsman APPROVED CO