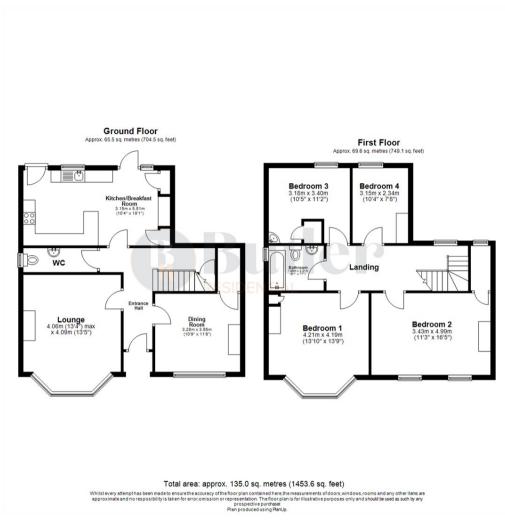

## 27 Shaftesbury Avenue

, Bedford, MK40 3RZ

Located in Bedford, just a stone's throw from Russell Park and The Embankment, is this four-bedroom, semi-detached Edwardian home.

**Welcome to Crafton** 

What's In The Area?

























#### Floor Plan



## Viewing

Please contact us on 01438 584400 if you wish to arrange a viewing appointment for this property or require further information.

### Area Map



# **Energy Efficiency Graph**





These particulars, whilst believed to be accurate are set out as a general outline only for guidance and do not constitute any part of an offer or contract. Intending purchasers should not rely on them as statements of representation of fact, but must satisfy themselves by inspection or otherwise as to their accuracy. No person in this firms employment has the authority to make or give any representation or warranty in respect of the property.

 $\textbf{Address:} \ \textbf{Suite 2, First Floor, Unit B, Balbir House Norton Green Road, Stevenage, SG1\,2LP}$ 

Tel: 01438 584400

Email: hello@butlerre