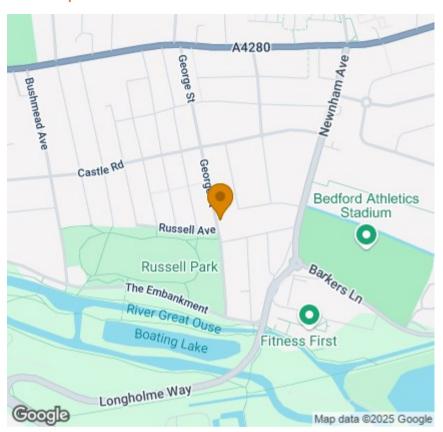

## 27 Shaftesbury Avenue

, Bedford, MK40 3RZ

Located in Bedford, just a stone's throw from Russell Park and The Embankment, is this four-bedroom, semi-detached Edwardian home.

**Welcome to Crafton** 

What's In The Area?

























#### Floor Plan



## Viewing

Please contact us on 01438 584400 if you wish to arrange a viewing appointment for this property or require further information.

### Area Map



# **Energy Efficiency Graph**





These particulars, whilst believed to be accurate are set out as a general outline only for guidance and do not constitute any part of an offer or contract. Intending purchasers should not rely on them as statements of representation of fact, but must satisfy themselves by inspection or otherwise as to their accuracy. No person in this firms employment has the authority to make or give any representation or warranty in respect of the property.

 $\textbf{Address:} \ \textbf{Suite 2, First Floor, Unit B, Balbir House Norton Green Road, Stevenage, SG1\,2LP}$ 

Tel: 01438 584400

Email: hello@butlerresidential.co.uk