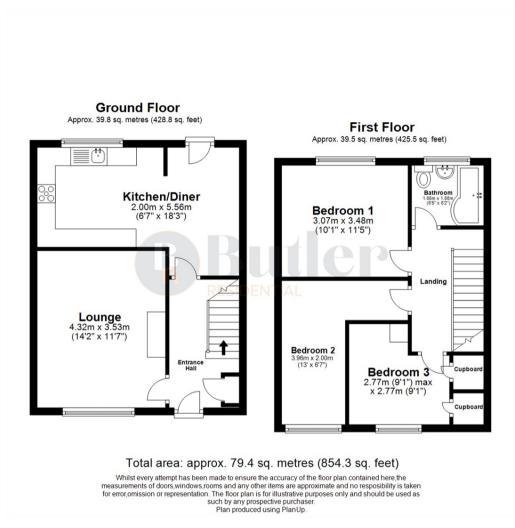

## 87 Bronte Paths

, Stevenage, SG2 OPJ

Located in Chells Stevenage, is this three bedroom terraced property.

Step inside a welcoming entrance hall, with handy built in storage for coats, shoes and bags. To the left, the lounge is bathed in natural light from the generously sized window. A feature chimney breast is at the centre of the room, which could be reinstated with a log burner, or modern electric fireplace.

Leading through to the kitchen and dining area, there is ample space for a large dining table, making it perfect for family meals and entertaining. The kitchen has been tastefully modernised with grey gloss cabinets, complimentary white worktops, black metro tiles and under counter lighting. Appliances include an eye-level AEG microwave and double oven, a five-ring gas hob with a contemporary extractor fan, an integrated dishwasher, and washing machine, with additional space for a fridge freezer.

Upstairs are three well-proportioned bedrooms. Bedroom one enjoys views over the garden and offers plenty of space for a large wardrobe, bedroom two is L-shaped providing more useable space, while bedroom three benefits from double built-in cupboards, ideal for storage. Completing the accommodation is a modern three-piece family bathroom with a vanity sink,

Outside has a patio with space for garden furniture, ideal when entertaining in the warmer months, and steps up to a neat lawn, and additional patio area. The front is a small lawn area and shrub hedge