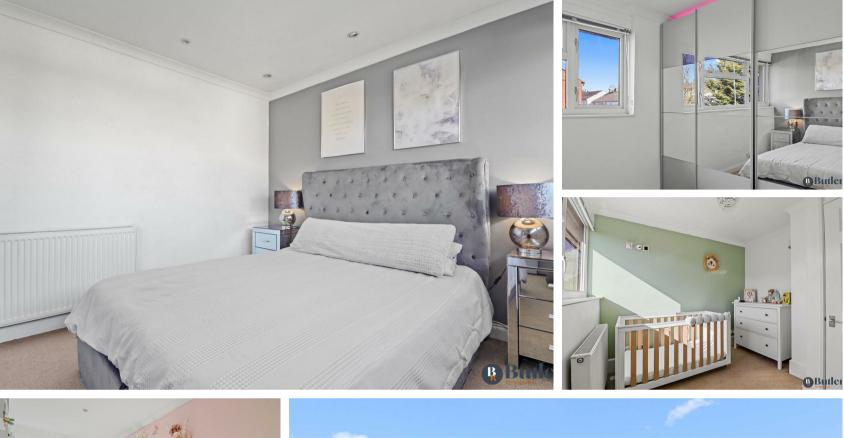

Upstairs are three well-proportioned bedrooms. Bedroom one enjoys views over the garden and offers plenty of space for a large wardrobe, bedroom two is L-shaped providing more useable space, while bedroom three benefits from double built-in cupboards, ideal for storage. Completing the accommodation is a modern three-piece family bathroom with a vanity sink,