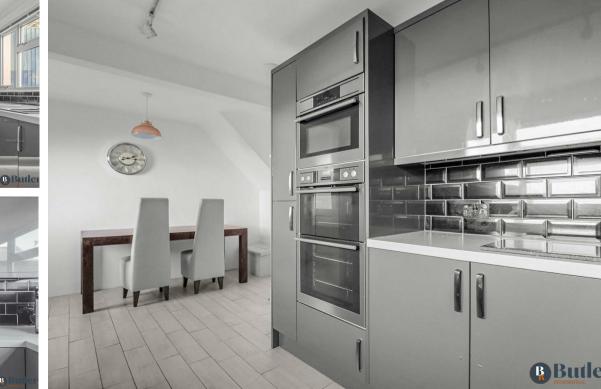

Leading through to the kitchen and dining area, there is ample space for a large dining table, making it perfect for family meals and entertaining. The kitchen has been tastefully modernised with grey gloss cabinets, complimentary white worktops, black metro tiles and under counter lighting. Appliances include an eye-level AEG microwave and double oven, a five-ring gas hob with a contemporary extractor fan, an integrated dishwasher, and washing machine, with additional space for a fridge freezer.