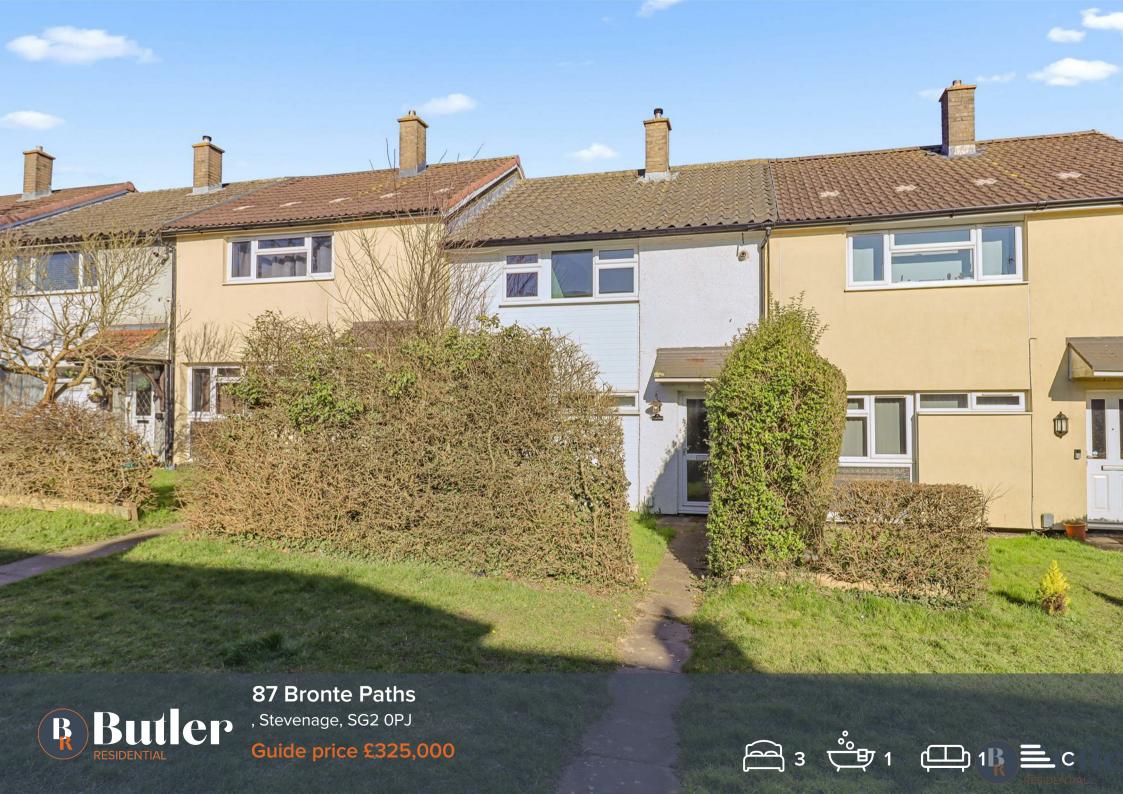

## 87 Bronte Paths

, Stevenage, SG2 OPJ

Located in Chells Stevenage, is this three bedroom terraced property.

Step inside a welcoming entrance hall, with handy built in storage for coats, shoes and bags. To the left, the lounge is bathed in natural light from the generously sized window. A feature chimney breast is at the centre of the room, which could be reinstated with a log burner, or modern electric fireplace.

Outside has a patio with space for garden furniture, ideal when entertaining in the warmer months, and steps up to a neat lawn, and additional patio area. The front is a small lawn area and shrub hedge