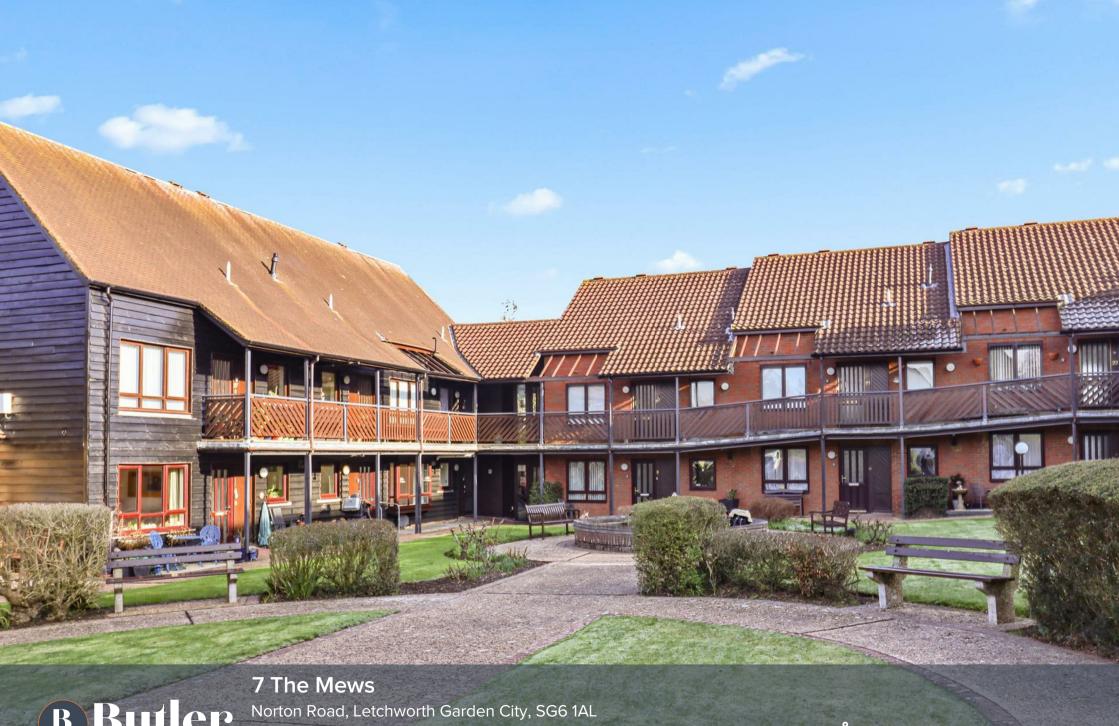

### 7 The Mews

Norton Road, Letchworth Garden City. SG6 1AL

Located in Letchworth within the esteemed Norton Hall Farm development, is this two bedroom, ground floor apartment.

The property offers a lounge with space for a dining area and bay window overlooking the landscaped gardens. The kitchen is a modern space with white units, stone worktops and metro tiling.

Situated on the edge of Letchworth, Norton Hall Farm combines the charm of countryside living with the convenience of urban amenities. Nearby attractions include the Three Horseshoes pub, Bickerdikes Garden Centre, and the scenic Letchworth Greenway, perfect for leisurely walks and outdoor activities.