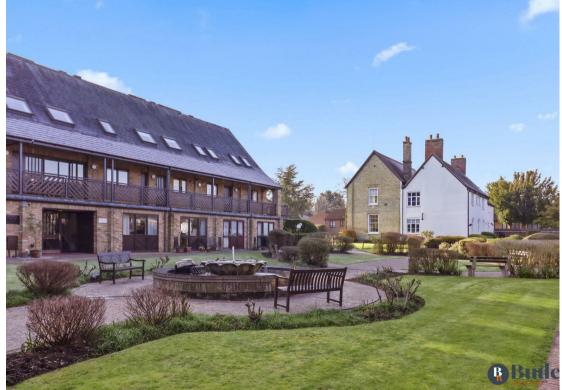

### 7 The Mews

Norton Road, Letchworth Garden City. SG6 1AL

Located in Letchworth within the esteemed Norton Hall Farm development, is this two bedroom, ground floor apartment.

The property offers a lounge with space for a dining area and bay window overlooking the landscaped gardens. The kitchen is a modern space with white units, stone worktops and metro tiling.

There are two good sized bedrooms, with bedroom one offering built-in storage. A three-piece wet room, with vanity sink completes the living space.

Outside are landscaped gardens as well as a communal residents lounge, a well-appointed kitchen, and convenient laundry facilities. On-site parking is also available.

Situated on the edge of Letchworth, Norton Hall Farm combines the charm of countryside living with the convenience of urban amenities. Nearby attractions include the Three Horseshoes pub, Bickerdikes Garden Centre, and the scenic Letchworth Greenway, perfect for leisurely walks and outdoor activities.