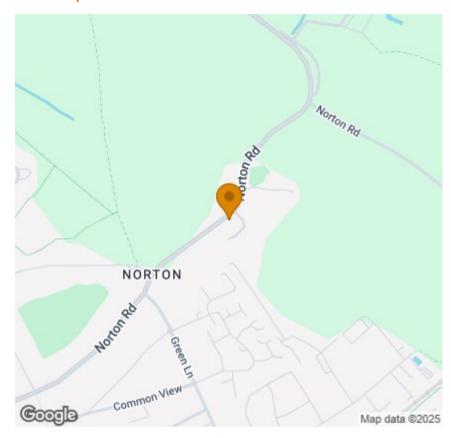

### Area Map

Situated on the edge of Letchworth, Norton Hall Farm combines the charm of countryside living with the convenience of urban amenities. Nearby attractions include the Three Horseshoes pub, Bickerdikes Garden Centre, and the scenic Letchworth Greenway, perfect for leisurely walks and outdoor activities.