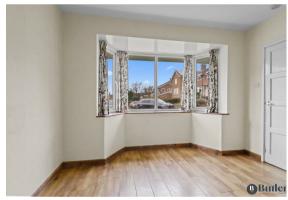

The dining room is positioned at the front of the property, benefiting from a large bay window that floods the room with natural light. A second log burner adds warmth and charm, while the room easily accommodates a large dining table, perfect for family meals or entertaining guests. Adjacent to the dining area, the kitchen is fitted with classic cream shaker-style units and provides space for a freestanding dishwasher and fridge freezer.