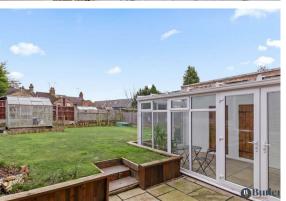

Outside, the south-east facing garden is a suntrap, featuring a spacious patio area, ideal for outdoor furniture and summer dining. Raised sleeper borders with steps lead up to a neatly maintained lawn, complemented by a shed, greenhouse, and space for a vegetable patch, perfect for those keen on growing their own produce.