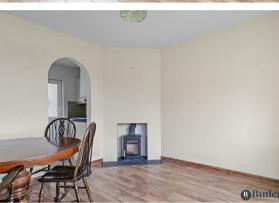

The dining room is positioned at the front of the property, benefiting from a large bay window that floods the room with natural light. A second log burner adds warmth and charm, while the room easily accommodates a large dining table, perfect for family meals or entertaining guests. Adjacent to the dining area, the kitchen is fitted with classic cream shaker-style units and provides space for a freestanding dishwasher and fridge freezer.