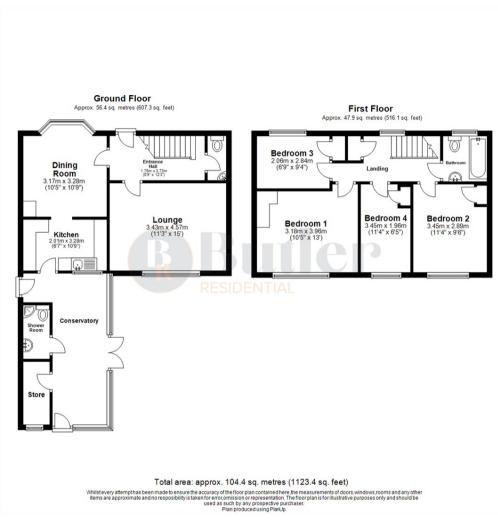

#### Floor Plan

# 26 Highover Way

, Hitchin, SG4 ORF

Guide Price £475,000 - £485,000

Located in Hitchin is this mid terraced, four bedroom family home.

Step inside this bright and welcoming home, where a spacious entrance hall leads to both the lounge and dining room. The lounge is generously sized, featuring a large window that offers lovely views out to the garden. At its heart, a characterful fireplace with a log burner creates a cosy and inviting space the whole family can enjoy.

The dining room is positioned at the front of the property, benefiting from a large bay window that floods the room with natural light. A second log burner adds warmth and charm, while the room easily accommodates a large dining table, perfect for family meals or entertaining guests. Adjacent to the dining area, the kitchen is fitted with classic cream shaker-style units and provides space for a freestanding dishwasher and fridge freezer.

Beyond the kitchen, a conservatory offers additional versatile living space, complete with a convenient shower room and separate storage facilities.

Upstairs, there are four well-proportioned bedrooms. Bedroom one enjoys dual windows with delightful views over the garden, while bedrooms two, three, and four all benefit from built-in storage cupboards. The stylish three-piece family bathroom is finished with modern marble-effect tiling, a vanity sink, and a waterfall shower over the bath.

Outside, the south-east facing garden is a suntrap, featuring a spacious patio area, ideal for outdoor furniture and summer dining. Raised sleeper borders with steps lead up to a neatly maintained lawn, complemented by a shed, greenhouse, and space for a vegetable patch, perfect for those keen on growing their own produce.