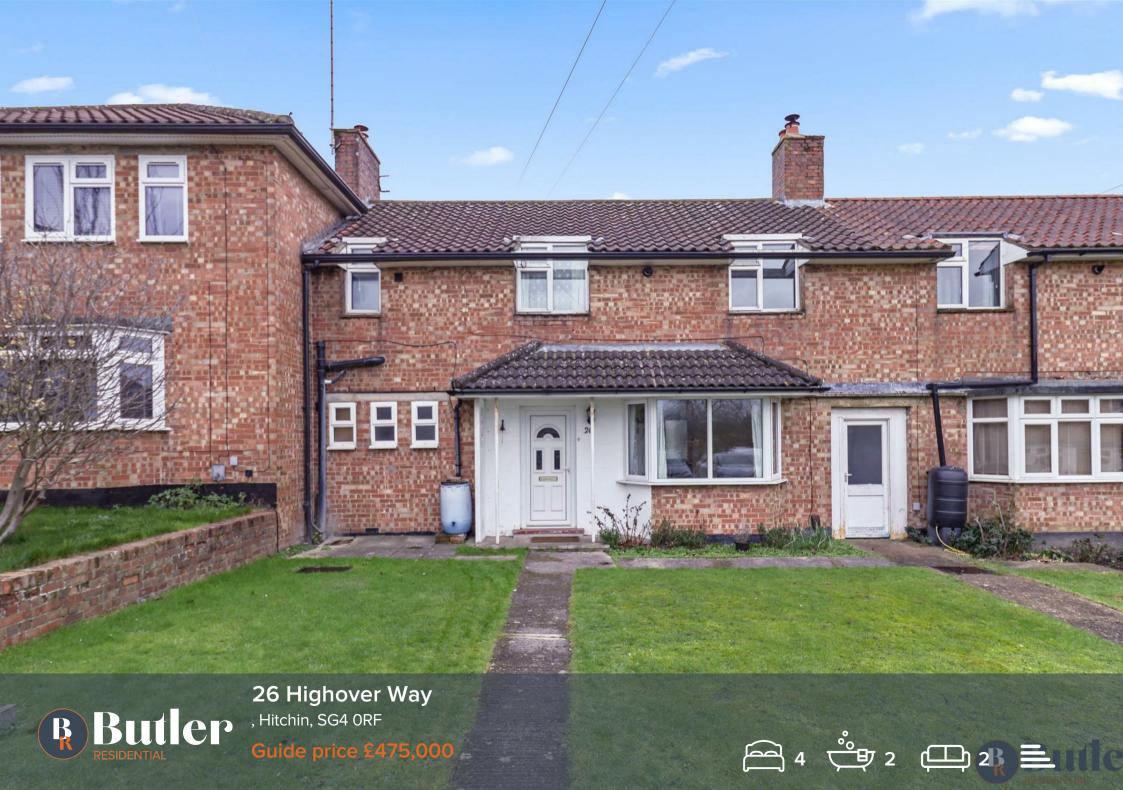

# 26 Highover Way

, Hitchin, SG4 ORF

Guide Price £475,000 - £485,000

Located in Hitchin is this mid terraced, four bedroom family home.

Step inside this bright and welcoming home, where a spacious entrance hall leads to both the lounge and dining room. The lounge is generously sized, featuring a large window that offers lovely views out to the garden. At its heart, a characterful fireplace with a log burner creates a cosy and inviting space the whole family can enjoy.