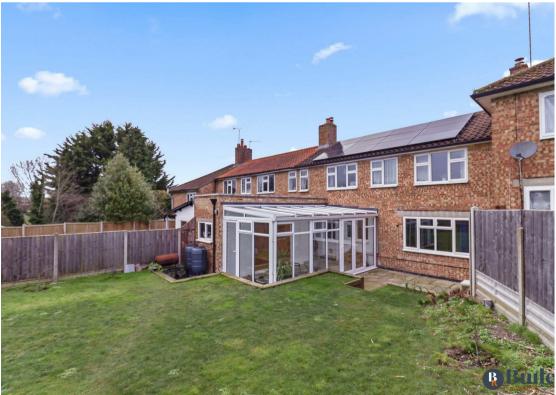

# 26 Highover Way

, Hitchin, SG4 ORF

Guide Price £475,000 - £485,000

Located in Hitchin is this mid terraced, four bedroom family home.

Step inside this bright and welcoming home, where a spacious entrance hall leads to both the lounge and dining room. The lounge is generously sized, featuring a large window that offers lovely views out to the garden. At its heart, a characterful fireplace with a log burner creates a cosy and inviting space the whole family can enjoy.

Outside, the south-east facing garden is a suntrap, featuring a spacious patio area, ideal for outdoor furniture and summer dining. Raised sleeper borders with steps lead up to a neatly maintained lawn, complemented by a shed, greenhouse, and space for a vegetable patch, perfect for those keen on growing their own produce.

To the front, a well-kept lawn with shrub borders and a pathway leads to on-street parking.

Area