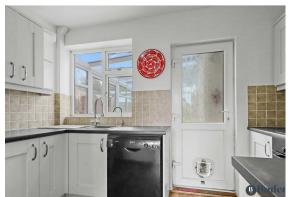

The dining room is positioned at the front of the property, benefiting from a large bay window that floods the room with natural light. A second log burner adds warmth and charm, while the room easily accommodates a large dining table, perfect for family meals or entertaining guests. Adjacent to the dining area, the kitchen is fitted with classic cream shaker-style units and provides space for a freestanding dishwasher and fridge freezer.