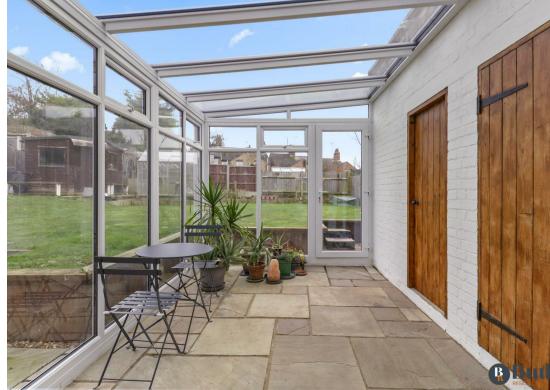

Beyond the kitchen, a conservatory offers additional versatile living space, complete with a convenient shower room and separate storage facilities.

Upstairs, there are four well-proportioned bedrooms. Bedroom one enjoys dual windows with delightful views over the garden, while bedrooms two, three, and four all benefit from built-in storage cupboards. The stylish three-piece family bathroom is finished with modern marble-effect tiling, a vanity sink, and a waterfall shower over the bath.