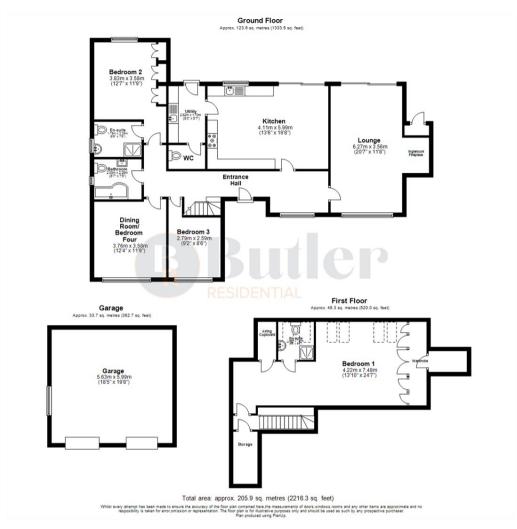

## Holm Oak Frogmore Hill

Watton At Stone, Hertford, SG14 3RS

Located at the end of a private lane surrounded by open fields, is this unique detached chalet bungalow, with four double bedrooms, on approximately 1/3 of an acre.

Welcome to Holm Oak
The West Wing
The Grand Suite
Garden Paradise
Location, Location, Location
Agents Note

























### Floor Plan



## Viewing

Please contact us on 01438 584400 if you wish to arrange a viewing appointment for this property or require further information.

#### Area Map



# **Energy Efficiency Graph**





These particulars, whilst believed to be accurate are set out as a general outline only for guidance and do not constitute any part of an offer or contract. Intending purchasers should not rely on them as statements of representation of fact, but must satisfy themselves by inspection or otherwise as to their accuracy. No person in this firms employment has the authority to make or give any representation or warranty in respect of the property.

 $\textbf{Address:} \ \textbf{Suite 2, First Floor, Unit B, Balbir House Norton Green Road, Stevenage, SG1\,2LP}$ 

**Tel:** 01438 584400

Email: hello@but