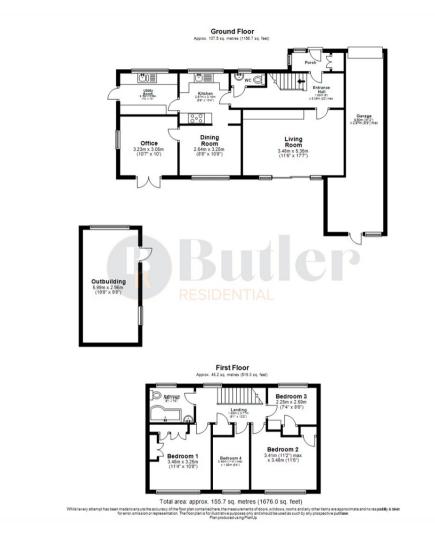

## 10 Garden Field

Aston, Stevenage, SG2 7EZ

Guide Price £675,000 to £700,000

Located in Aston, is this detached four bedroom property, with a garage and off road parking.

Welcome to Garden Field

Bedrooms with a view. . .