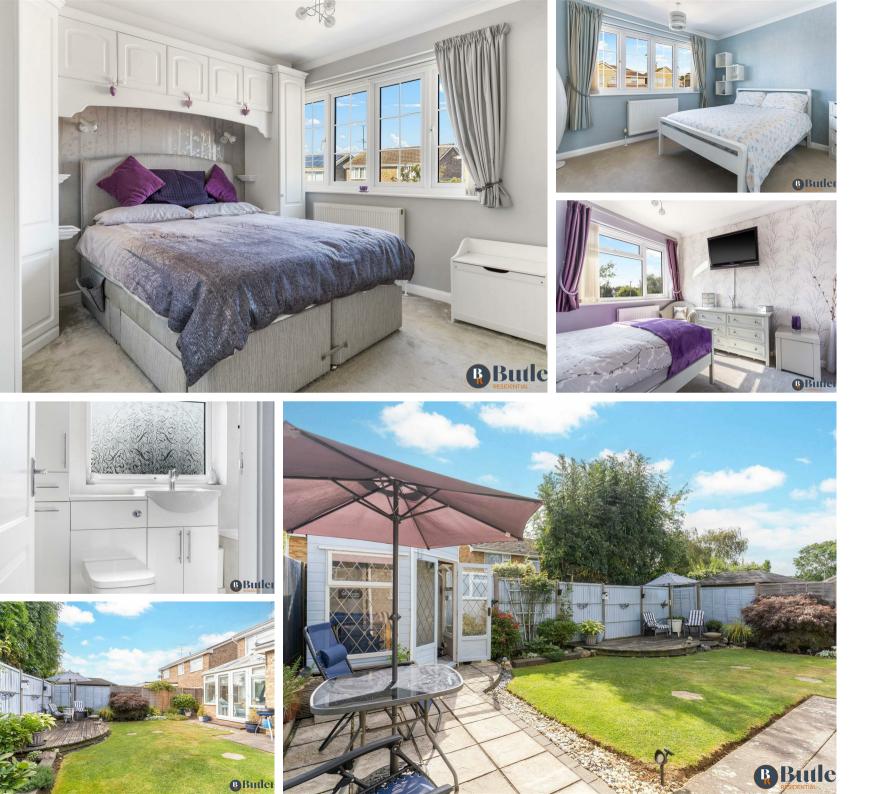

Features include - refitted bathroom with rainfall shower, refitted kitchen boasting stone worktops and bamboo island, added conservatory and completely redecorated throughout to a high standard.

Owned since 1997 this wonderful home holds lots of family memories, and is ready for its new owners to create many more.