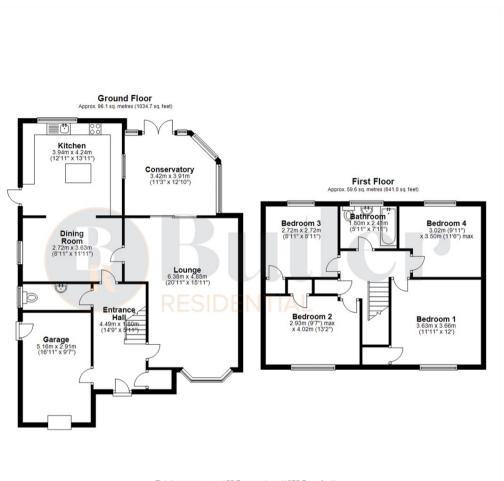

Welcome to Balcombe Close What's In The Area?

Total area: approx. 155.7 sq. metres (1675.7 sq. feet) Whilst every attempt has been made to ensure the accuracy of the floor plan contained here, the measurements of doors, windows rooms and any other tems are approximate and no resposibility is taken for error omission or regresentation. The floor plane for illustrative purposes only and should be used as such by any prospective purpose. Plan produced using Parulo.