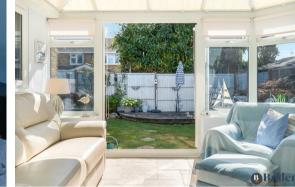

Features include - refitted bathroom with rainfall shower, refitted kitchen boasting stone worktops and bamboo island, added conservatory and completely redecorated throughout to a high standard.

Owned since 1997 this wonderful home holds lots of family memories, and is ready for its new owners to create many more.