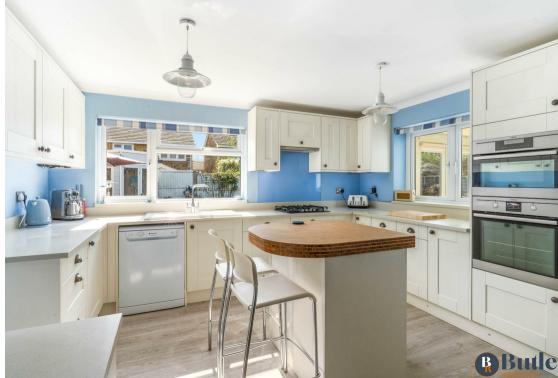

Features include - refitted bathroom with rainfall shower, refitted kitchen boasting stone worktops and bamboo island, added conservatory and completely redecorated throughout to a high standard.

Owned since 1997 this wonderful home holds lots of family memories, and is ready for its new owners to create many more.