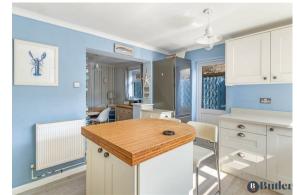

Features include - refitted bathroom with rainfall shower, refitted kitchen boasting stone worktops and bamboo island, added conservatory and completely redecorated throughout to a high standard.

Owned since 1997 this wonderful home holds lots of family memories, and is ready for its new owners to create many more.