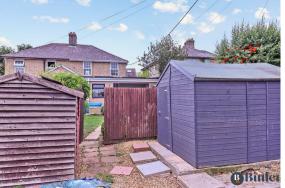

Outside, the beautifully maintained garden is brimming with mature shrubs and plant borders. There are two patio areas for outdoor furniture, and a pathway leads to a gate with two storage sheds and a parking space.