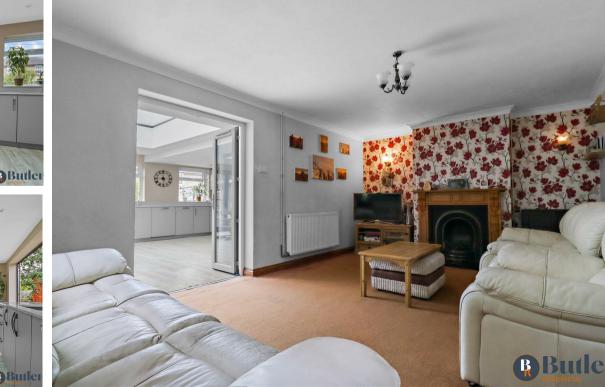

Adjacent to the kitchen is a downstairs shower room with a utility area at the rear, providing space for a washing machine and tumble dryer. French doors lead into the lounge, a perfect space for the entire family to relax and enjoy a movie. A coal-effect gas fireplace adds a cosy touch. At the front of the property is an additional reception room, currently used as a bedroom but equally suitable as an office or playroom for younger children. The hallway exudes classic