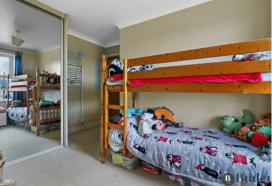

cottage charm, with wooden understairs storage and tiled flooring.

Upstairs, there are three generously sized bedrooms, with the bedroom one featuring floorto-ceiling mirrored wardrobes. The three-piece bathroom includes a bath with a shower over it, and a storage cupboard, ideal for keeping towels and bedding neatly tucked away.