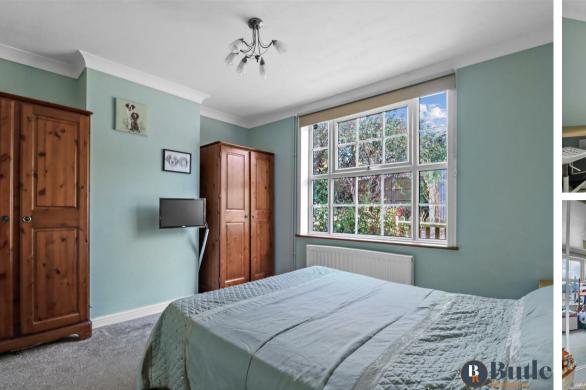

cottage charm, with wooden understairs storage and tiled flooring.

Upstairs, there are three generously sized bedrooms, with the bedroom one featuring floorto-ceiling mirrored wardrobes. The three-piece bathroom includes a bath with a shower over it, and a storage cupboard, ideal for keeping towels and bedding neatly tucked away.