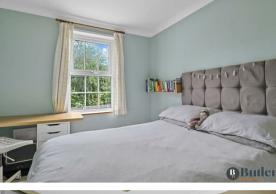

cottage charm, with wooden understairs storage and tiled flooring.

Upstairs, there are three generously sized bedrooms, with the bedroom one featuring floorto-ceiling mirrored wardrobes. The three-piece bathroom includes a bath with a shower over it, and a storage cupboard, ideal for keeping towels and bedding neatly tucked away.