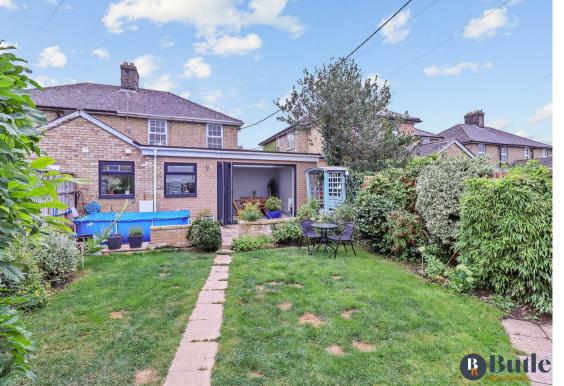

Outside, the beautifully maintained garden is brimming with mature shrubs and plant borders. There are two patio areas for outdoor furniture, and a pathway leads to a gate with two storage sheds and a parking space.