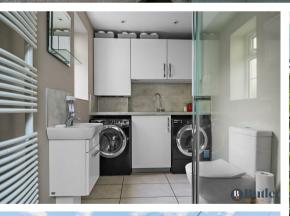

Adjacent to the kitchen is a downstairs shower room with a utility area at the rear, providing space for a washing machine and tumble dryer. French doors lead into the lounge, a perfect space for the entire family to relax and enjoy a movie. A coal-effect gas fireplace adds a cosy touch. At the front of the property is an additional reception room, currently used as a bedroom but equally suitable as an office or playroom for younger children. The hallway exudes classic