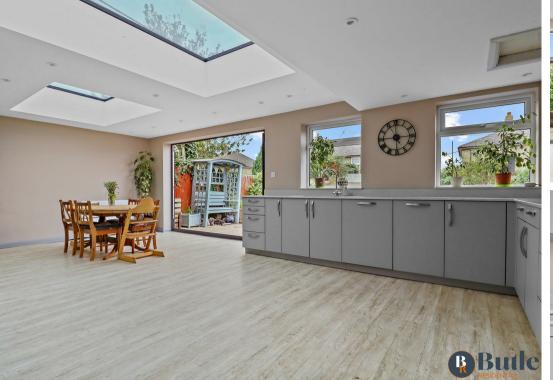

#### Guide Price £400,000 to £410,000

Located in Buckden is this extended, three bedroom semi-detached family home, with off road parking.

Upon entering this delightful family home, you are immediately drawn to the beautiful kitchen and dining room, flooded with natural light from two large skylights. Extended in 2020, this space is perfect for hosting family and friends and for indulging in culinary creations. Finished to an exceptionally high standard, the kitchen offers integrated appliances, including two eye-level Bosch fan ovens, a Neff microwave, and a Bosch dishwasher, along with space for two large fridge freezers.

In the dining area, there is ample space for a family table and even a sofa, should you wish. The skylight overhead allows you to enjoy the starry night sky during meals. Elegant anthracite bi-fold doors seamlessly connect the indoors with the garden during the warmer months, making the room feel like an extension of the outdoor space.