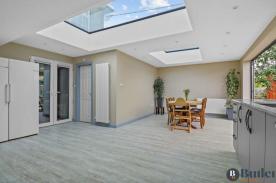

#### Guide Price £400,000 to £410,000

Located in Buckden is this extended, three bedroom semi-detached family home, with off road parking.

Upon entering this delightful family home, you are immediately drawn to the beautiful kitchen and dining room, flooded with natural light from two large skylights. Extended in 2020, this space is perfect for hosting family and friends and for indulging in culinary creations. Finished to an exceptionally high standard, the kitchen offers integrated appliances, including two eye-level Bosch fan ovens, a Neff microwave, and a Bosch dishwasher, along with space for two large fridge freezers.

In the dining area, there is ample space for a family table and even a sofa, should you wish. The skylight overhead allows you to enjoy the starry night sky during meals. Elegant anthracite bi-fold doors seamlessly connect the indoors with the garden during the warmer months, making the room feel like an extension of the outdoor space.