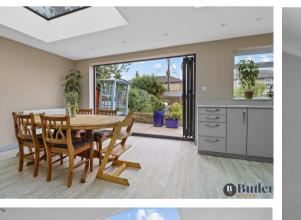

In the dining area, there is ample space for a family table and even a sofa, should you wish. The skylight overhead allows you to enjoy the starry night sky during meals. Elegant anthracite bi-fold doors seamlessly connect the indoors with the garden during the warmer months, making the room feel like an extension of the outdoor space.