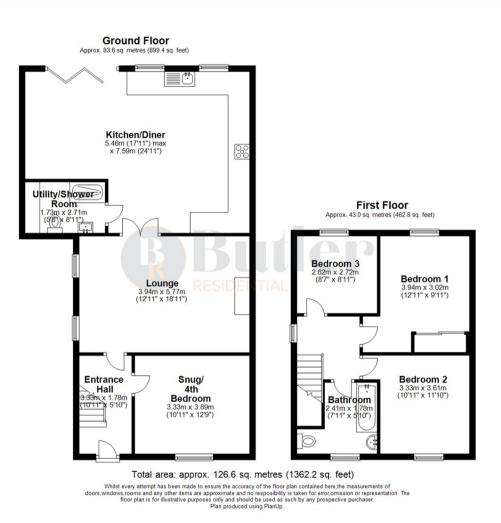

#### Guide Price £400,000 to £410,000

Located in Buckden is this extended, three bedroom semi-detached family home, with off road parking.

Upon entering this delightful family home, you are immediately drawn to the beautiful kitchen and dining room, flooded with natural light from two large skylights. Extended in 2020, this space is perfect for hosting family and friends and for indulging in culinary creations. Finished to an exceptionally high standard, the kitchen offers integrated appliances, including two eye-level Bosch fan ovens, a Neff microwave, and a Bosch dishwasher, along with space for two large fridge freezers.

In the dining area, there is ample space for a family table and even a sofa, should you wish. The skylight overhead allows you to enjoy the starry night sky during meals. Elegant anthracite bi-fold doors seamlessly connect the indoors with the garden during the warmer months, making the room feel like an extension of the outdoor space.

Adjacent to the kitchen is a downstairs shower room with a utility area at the rear, providing space for a washing machine and tumble dryer. French doors lead into the lounge, a perfect space for the entire family to relax and enjoy a movie. A coal-effect gas fireplace adds a cosy touch. At the front of the property is an additional reception room, currently used as a bedroom but equally suitable as an office or playroom for younger children. The hallway exudes classic

cottage charm, with wooden understairs storage and tiled flooring.

Upstairs, there are three generously sized bedrooms, with the bedroom one featuring floorto-ceiling mirrored wardrobes. The three-piece bathroom includes a bath with a shower over it, and a storage cupboard, ideal for keeping towels and bedding neatly tucked away.

Outside, the beautifully maintained garden is brimming with mature shrubs and plant borders. There are two patio areas for outdoor furniture, and a pathway leads to a gate with two storage sheds and a parking space.