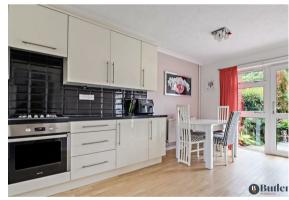

## 18 Skipton Close

, Stevenage, SG2 8TN

Located in Stevenage, just off Hertford Road is this end-of-terrace, four bedroom family home.

Step inside a bright and welcoming entrance hall. The lounge is bathed in natural light from a large window overlooking the south-west facing garden, creating a serene and inviting space for the whole family. An archway leads seamlessly to the dining room and kitchen, enhancing the home's flow.

The kitchen has been finished with cream gloss cabinets, black work surfaces and metro tiles. There is gas hob, fan oven and built in extractor fan, integrated fridge freezer, and space for a washing machine. With space for a dining table, you can entertain family and friends whilst still remaining social. Off the kitchen and back in to the entrance hall is a downstairs W/C and a larger than usual storage cupboard, ideal for keeping away everyday cleaning equipment, coats, shoes and bags. This could be knocked through into the lounge creating further space.