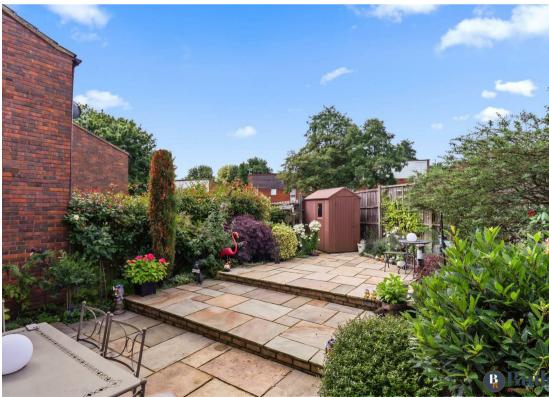

Outside, a beautifully maintained garden with mature shrub borders offers a

peaceful retreat. The garden is divided into two zones: the first patio area accommodates a large dining table and has space for a BBQ, perfect for al fresco dining during the warmer months. Steps lead up to another patio space, ideal for bird watching while enjoying your morning tea or coffee. A gate provides access to the side and front of the property. Parking is available in communal bays located to the side of the house.