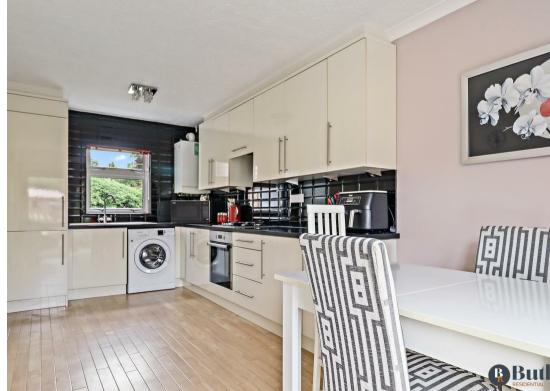

The kitchen has been finished with cream gloss cabinets, black work surfaces and metro tiles. There is gas hob, fan oven and built in extractor fan, integrated fridge freezer, and space for a washing machine. With space for a dining table, you can entertain family and friends whilst still remaining social. Off the kitchen and back in to the entrance hall is a downstairs W/C and a larger than usual storage cupboard, ideal for keeping away everyday cleaning equipment, coats, shoes and bags. This could be knocked through into the lounge creating further space.