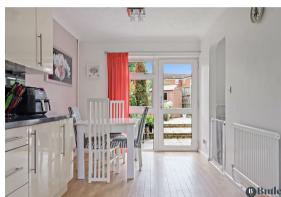

The kitchen has been finished with cream gloss cabinets, black work surfaces and metro tiles. There is gas hob, fan oven and built in extractor fan, integrated fridge freezer, and space for a washing machine. With space for a dining table, you can entertain family and friends whilst still remaining social. Off the kitchen and back in to the entrance hall is a downstairs W/C and a larger than usual storage cupboard, ideal for keeping away everyday cleaning equipment, coats, shoes and bags. This could be knocked through into the lounge creating further space.