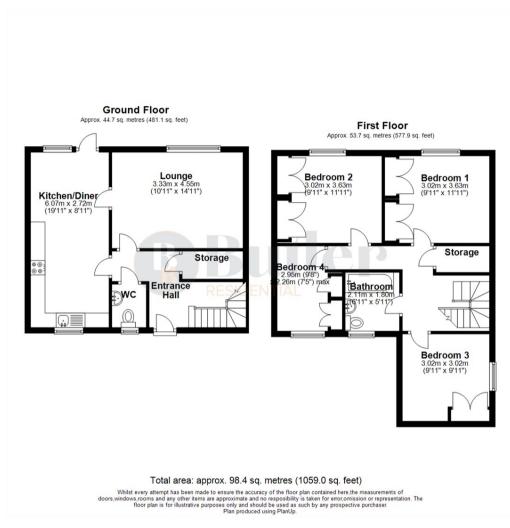

### Floor Plan

## 18 Skipton Close

, Stevenage, SG2 8TN

Located in Stevenage, just off Hertford Road is this end-of-terrace, four bedroom family home.

Step inside a bright and welcoming entrance hall. The lounge is bathed in natural light from a large window overlooking the south-west facing garden, creating a serene and inviting space for the whole family. An archway leads seamlessly to the dining room and kitchen, enhancing the home's flow.

The kitchen has been finished with cream gloss cabinets, black work surfaces and metro tiles. There is gas hob, fan oven and built in extractor fan, integrated fridge freezer, and space for a washing machine. With space for a dining table, you can entertain family and friends whilst still remaining social. Off the kitchen and back in to the entrance hall is a downstairs W/C and a larger than usual storage cupboard, ideal for keeping away everyday cleaning equipment, coats, shoes and bags. This could be knocked through into the lounge creating further space.

Upstairs, there are three double bedrooms and one single bedroom, all featuring built-in storage. Bedrooms one and two offer garden views, while bedrooms three and four face the front and side of the property. The landing has another large storage cupboard, which could be converted into an en-suite shower room. A three-piece bathroom completes the living space.