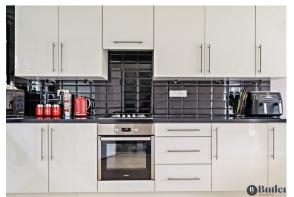

The kitchen has been finished with cream gloss cabinets, black work surfaces and metro tiles. There is gas hob, fan oven and built in extractor fan, integrated fridge freezer, and space for a washing machine. With space for a dining table, you can entertain family and friends whilst still remaining social. Off the kitchen and back in to the entrance hall is a downstairs W/C and a larger than usual storage cupboard, ideal for keeping away everyday cleaning equipment, coats, shoes and bags. This could be knocked through into the lounge creating further space.