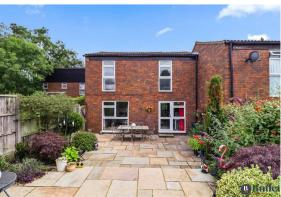

Outside, a beautifully maintained garden with mature shrub borders offers a

peaceful retreat. The garden is divided into two zones: the first patio area accommodates a large dining table and has space for a BBQ, perfect for al fresco dining during the warmer months. Steps lead up to another patio space, ideal for bird watching while enjoying your morning tea or coffee. A gate provides access to the side and front of the property. Parking is available in communal bays located to the side of the house.