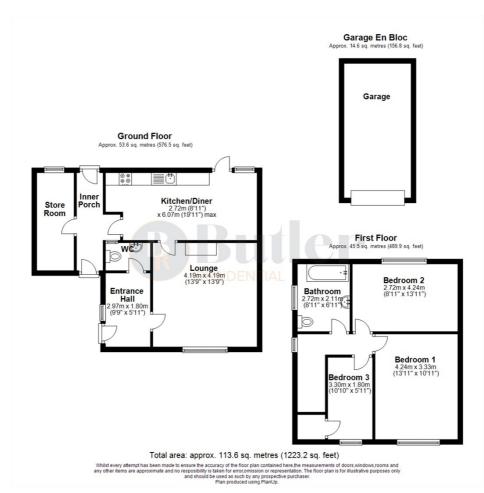

oming entrance hall and make your way to the lounge. The lounge is bathed in natural light from a large front-facing window and offers ample space for a large sofa, perfect for hosting family and friends. Through to the kitchen/dining room featuring French doors opening out into the garden, seamlessly blending indoor and outdoor spaces. The kitchen has been finished with classic cream cabinets, wooden work surfaces, and has space for a dishwasher and fridge freezer. The dining area offers views out to the garden. Off the kitchen is an inner lobby with access to both the front and back of the house, as well as a large storage cupboard. This area offers potential for a kitchen expansion or the creation of a downstairs shower or utility room. Off the entrance hall is a W/C.

**Floor Plan** 



## Area Map

## **Energy Efficiency Graph**



These particulars, whilst believed to be accurate are set out as a general outline only for guidance and do not constitute any part of an offer or contract. Intending purchasers should not rely on them as statements of representation of fact, but must satisfy themselves by inspection or otherwise as to their accuracy. No person in this firms employment has the authority to make or give any representation or warranty in respect of the property.