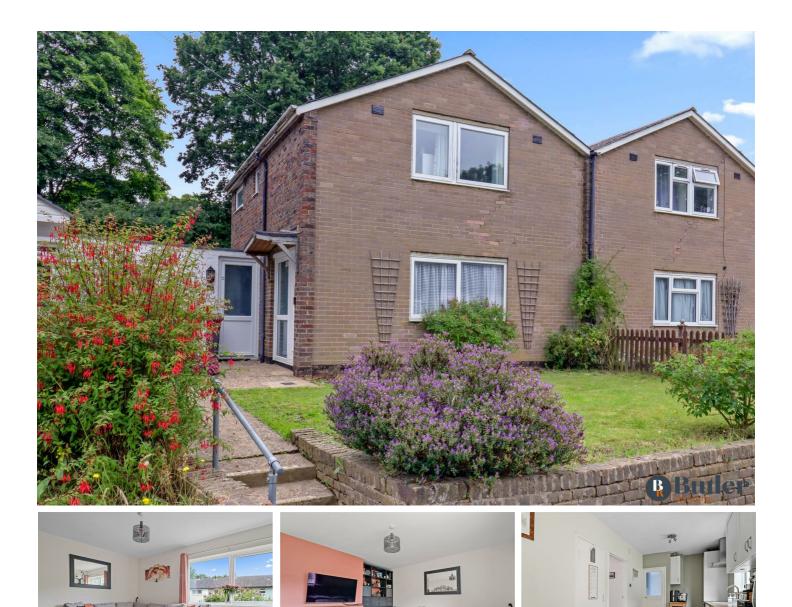

## 14 Mead Close, Stevenage, SG1 1QE Guide price £325,000

Bule

Guide price £325,000 to £350,000

Located in Bedwell Stevenage, is this three bedroom, semi-detached property, with parking via a garage en bloc.

Step inside a welcoming entrance hall and make your way to the lounge. The lounge is bathed in natural light from a large front-facing window and offers ample space for a large sofa, perfect for hosting family and friends. Through to the kitchen/dining room featuring French doors opening out into the garden, seamlessly blending indoor and outdoor spaces. The kitchen has been finished with classic cream cabinets, wooden work surfaces, and has space for a dishwasher and fridge freezer. The dining area offers views out to the garden. Off the kitchen is an inner lobby with access to both the front and back of the house, as well as a large storage cupboard. This area offers potential for a kitchen expansion or the creation of a downstairs shower or utility room. Off the entrance hall is a W/C.