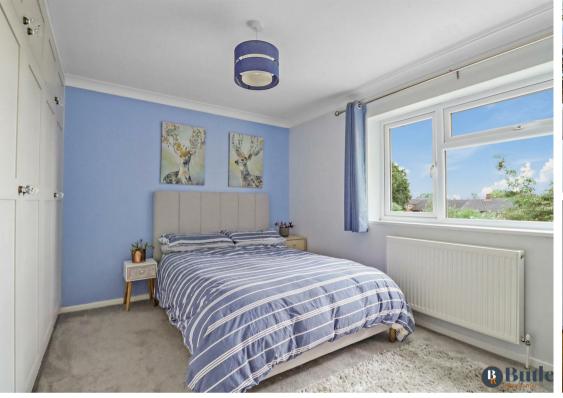

Upstairs are two double bedrooms and a generously sized single bedroom, which is currently used as a home office. The first bedroom features built-in wardrobes, providing ample storage space. The bathroom has been refurbished with a modern, contemporary suite, including a vanity sink that is perfect for keeping cleaning supplies and cosmetics neatly stored. There is also a storage cupboard with louvre doors, perfect for towels and bedding.