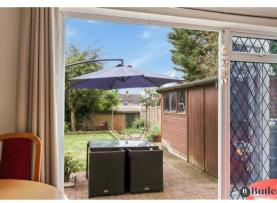

Outside is a patio area, and neat lawn with low maintenance borders. To the rear is an additional seating area providing shade on warmer days. Access to the front is via a shared passageway. The driveway accommodates one car and features a raised wildflower border, which could be converted into an additional parking space if needed.