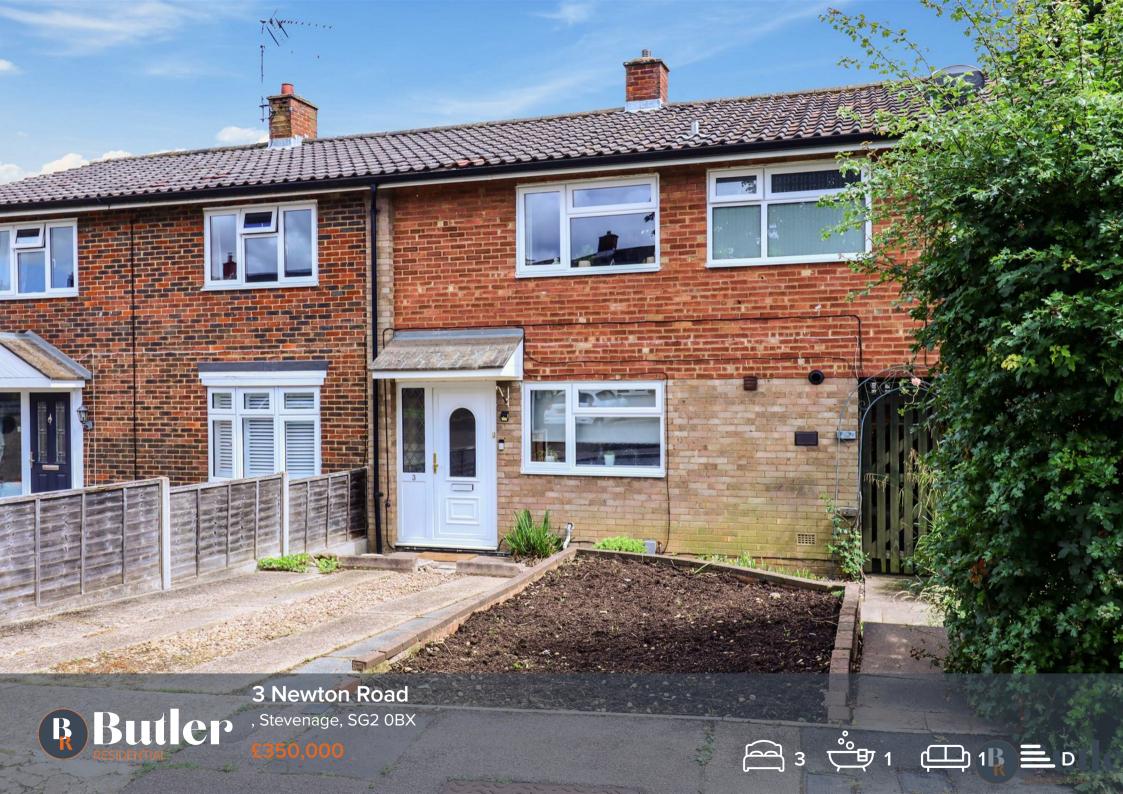

### 3 Newton Road

, Stevenage, SG2 0BX

Located in Chells Stevenage, is this three bedroom, terraced home with off road parking.

Step inside a welcoming entrance hall with space to hang coats and bags. On the right, you'll find a spacious kitchen equipped with an eye-level oven, a gas hob with an extractor fan, and room for a fridge freezer, washing machine, and tumble dryer. The kitchen also has space for a small breakfast table, perfect for informal dining. The lounge features large French doors that let in plenty of natural light and provide views of the garden, seamlessly blending indoor and outdoor spaces. There is also room for a formal dining area, making it an ideal social space when hosting family and friends.