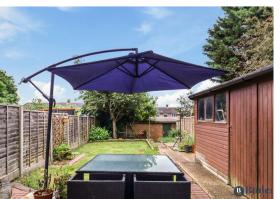

Outside is a patio area, and neat lawn with low maintenance borders. To the rear is an additional seating area providing shade on warmer days. Access to the front is via a shared passageway. The driveway accommodates one car and features a raised wildflower border, which could be converted into an additional parking space if needed.