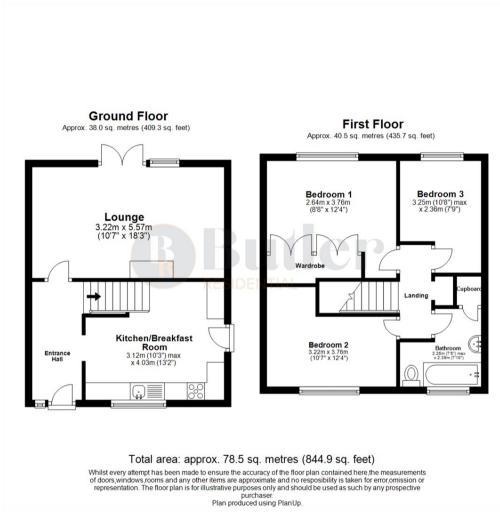

## Floor Plan

### 3 Newton Road

, Stevenage, SG2 0BX

Located in Chells Stevenage, is this three bedroom, terraced home with off road parking.

Step inside a welcoming entrance hall with space to hang coats and bags. On the right, you'll find a spacious kitchen equipped with an eye-level oven, a gas hob with an extractor fan, and room for a fridge freezer, washing machine, and tumble dryer. The kitchen also has space for a small breakfast table, perfect for informal dining. The lounge features large French doors that let in plenty of natural light and provide views of the garden, seamlessly blending indoor and outdoor spaces. There is also room for a formal dining area, making it an ideal social space when hosting family and friends.

Upstairs are two double bedrooms and a generously sized single bedroom, which is currently used as a home office. The first bedroom features built-in wardrobes, providing ample storage space. The bathroom has been refurbished with a modern, contemporary suite, including a vanity sink that is perfect for keeping cleaning supplies and cosmetics neatly stored. There is also a storage cupboard with louvre doors, perfect for towels and bedding.