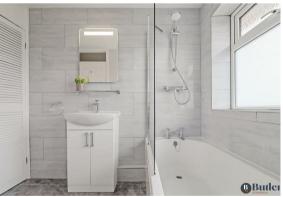

Upstairs are two double bedrooms and a generously sized single bedroom, which is currently used as a home office. The first bedroom features built-in wardrobes, providing ample storage space. The bathroom has been refurbished with a modern, contemporary suite, including a vanity sink that is perfect for keeping cleaning supplies and cosmetics neatly stored. There is also a storage cupboard with louvre doors, perfect for towels and bedding.