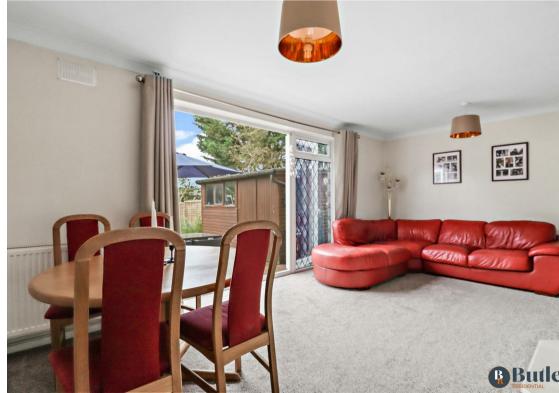

### 3 Newton Road

, Stevenage, SG2 0BX

Located in Chells Stevenage, is this three bedroom, terraced home with off road parking.

Step inside a welcoming entrance hall with space to hang coats and bags. On the right, you'll find a spacious kitchen equipped with an eye-level oven, a gas hob with an extractor fan, and room for a fridge freezer, washing machine, and tumble dryer. The kitchen also has space for a small breakfast table, perfect for informal dining. The lounge features large French doors that let in plenty of natural light and provide views of the garden, seamlessly blending indoor and outdoor spaces. There is also room for a formal dining area, making it an ideal social space when hosting family and friends.