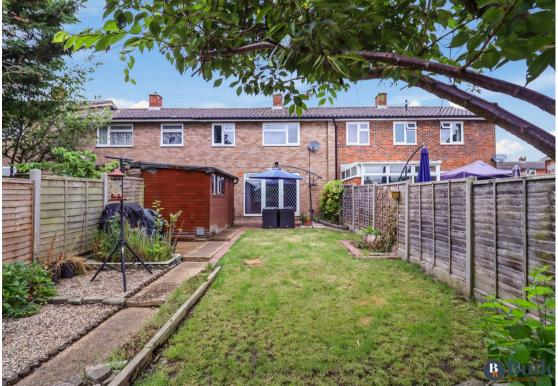

Outside is a patio area, and neat lawn with low maintenance borders. To the rear is an additional seating area providing shade on warmer days. Access to the front is via a shared passageway. The driveway accommodates one car and features a raised wildflower border, which could be converted into an additional parking space if needed.