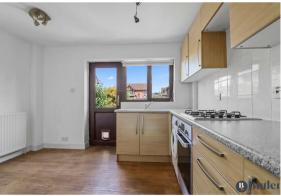

Step inside a bright and welcoming lounge, with views out to the front. Off the lounge is a kitchen with space for a dining table. There is a gas hob, fan oven and extractor fan as well as space for a washing machine and under counter fridge/freezer. An under stair cupboard is a great addition for extra storage.