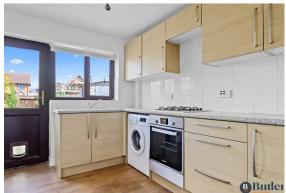

Step inside a bright and welcoming lounge, with views out to the front. Off the lounge is a kitchen with space for a dining table. There is a gas hob, fan oven and extractor fan as well as space for a washing machine and under counter fridge/freezer. An under stair cupboard is a great addition for extra storage.