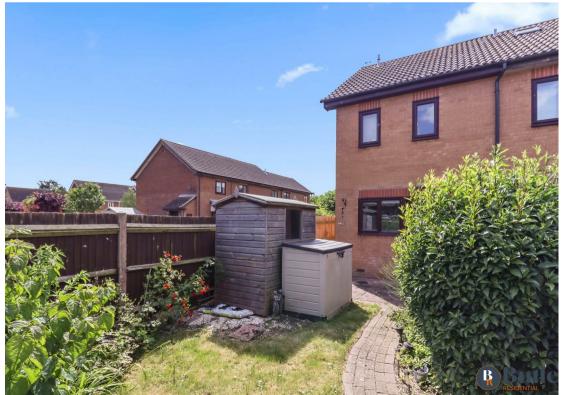

Upstairs are two bedrooms. Bedroom one is a good size with built in wardrobes. The bathroom has been re-fitted with a large walk-in shower tray.

Outside is a fully enclosed, private garden with a rear gate, an ideal space for relaxing during the warmer months.