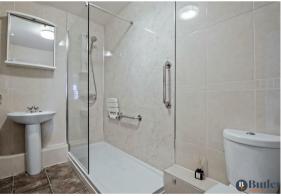

Upstairs are two bedrooms. Bedroom one is a good size with built in wardrobes. The bathroom has been re-fitted with a large walk-in shower tray.

Outside is a fully enclosed, private garden with a rear gate, an ideal space for relaxing during the warmer months.