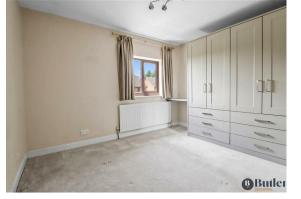

Upstairs are two bedrooms. Bedroom one is a good size with built in wardrobes. The bathroom has been re-fitted with a large walk-in shower tray.

Outside is a fully enclosed, private garden with a rear gate, an ideal space for relaxing during the warmer months.