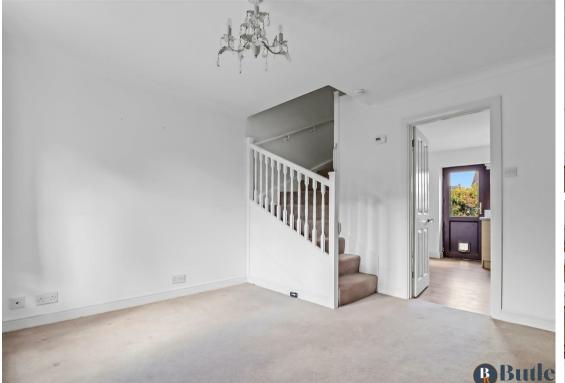

Step inside a bright and welcoming lounge, with views out to the front. Off the lounge is a kitchen with space for a dining table. There is a gas hob, fan oven and extractor fan as well as space for a washing machine and under counter fridge/freezer. An under stair cupboard is a great addition for extra storage.