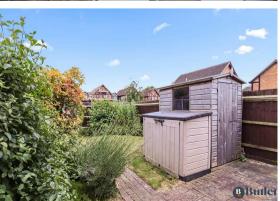

Upstairs are two bedrooms. Bedroom one is a good size with built in wardrobes. The bathroom has been re-fitted with a large walk-in shower tray.

Outside is a fully enclosed, private garden with a rear gate, an ideal space for relaxing during the warmer months.