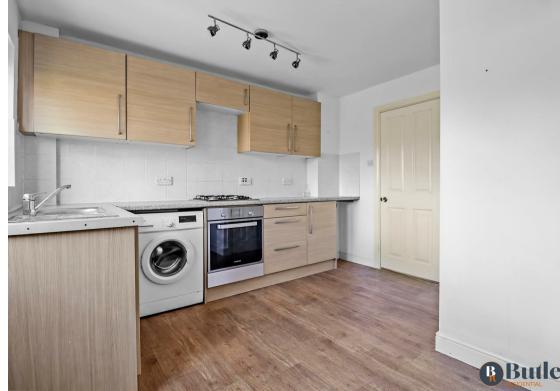

Step inside a bright and welcoming lounge, with views out to the front. Off the lounge is a kitchen with space for a dining table. There is a gas hob, fan oven and extractor fan as well as space for a washing machine and under counter fridge/freezer. An under stair cupboard is a great addition for extra storage.