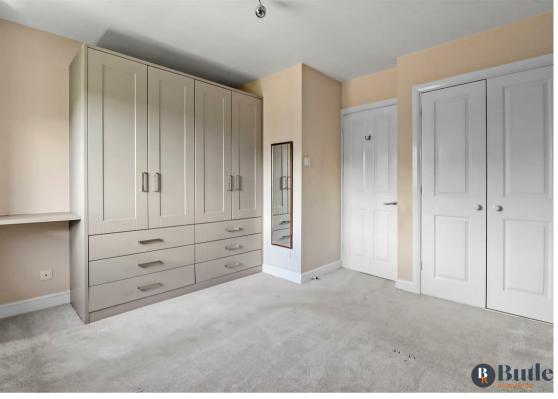

Upstairs are two bedrooms. Bedroom one is a good size with built in wardrobes. The bathroom has been re-fitted with a large walk-in shower tray.

Outside is a fully enclosed, private garden with a rear gate, an ideal space for relaxing during the warmer months.